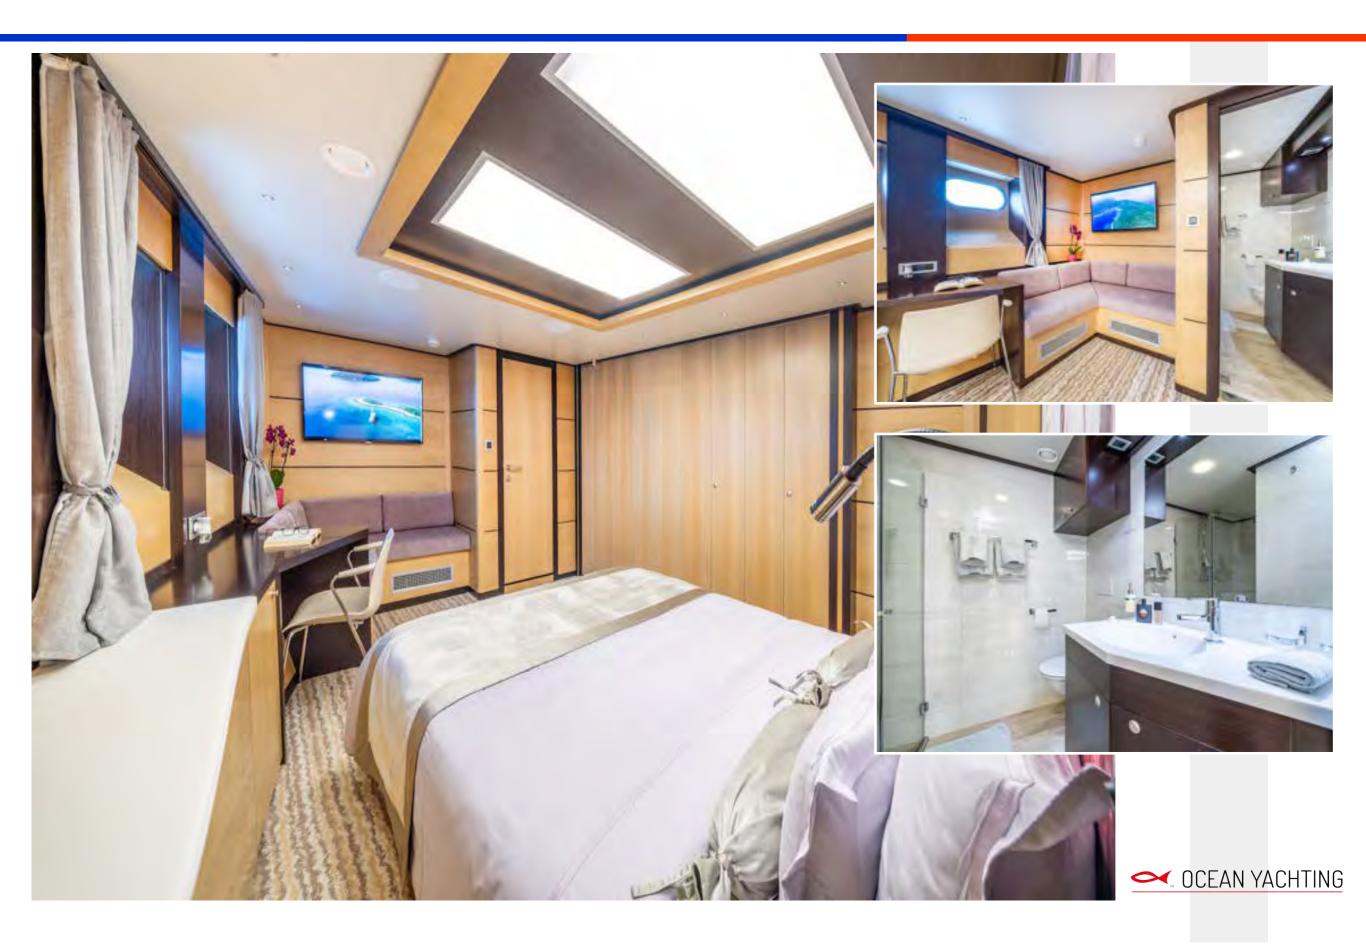

# Luxury Yacht NAVILUX

# 37.30m (122' 5")



# SUN DECK RELAXATION AREA



#### FOREDECK WITH A JACUZZI





# AFT DECK ALFRESCO DINING AREA



# AFT DECK ALFRESCO DINING AREA



### SALOON AND DINING AREA



# 'NATALIE' MASTER SUITE



# 'NATALIE' MASTER SUITE



# 'GRACE' MASTER SUITE



# 'GRACE' MASTER SUITE



# 'AUDREY' GUEST SUITE



# 'AVA' GUEST SUITE



# 'SELMA' GUEST SUITE



# 'MARILYN' GUEST SUITE



# TECHNICAL SPECIFICATIONS

|  | Length           | 37.30m (122' 5") |
|--|------------------|------------------|
|  | Beam             | 8.30m (27' 3")   |
|  | Draft            | 3.20m (10' 6")   |
|  | Year built       | 2012             |
|  | Flag             | Croatia          |
|  | Hull Const.      | Steel            |
|  | Hull Conf.       | Displacement     |
|  | Air conditioning | Yes              |
|  | WiFi             | Yes              |
|  | Deck Jacuzzi     | Yes              |
|  |                  |                  |

#### ACCOMMODATION

| Number of guests    | 12          |
|---------------------|-------------|
| Nu