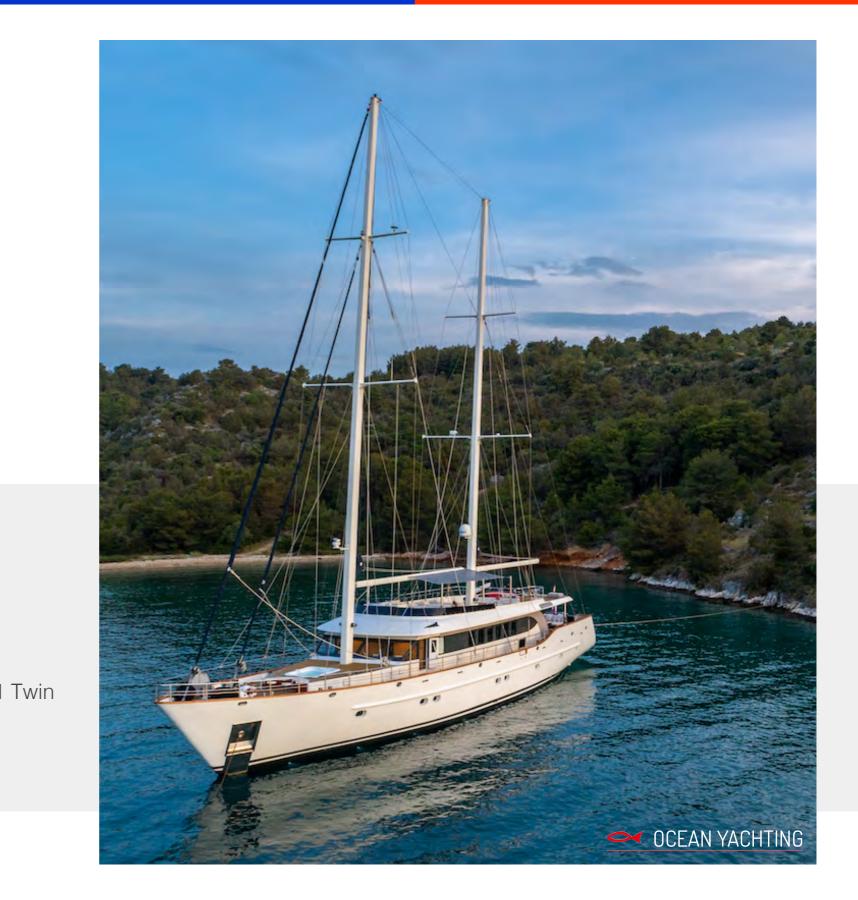

# Luxury Yacht NAVILUX

# 37.30m (122' 5")

The Superyacht "Navilux" was the first Premium class motor sailer built in Croatia (2012).

Specifically designed and built for private charters, with outstanding service provided by her 8 attentive, local, English speaking crew members NAVILUX has developed a strong reputation as a leading luxury charter yacht in Croatia.