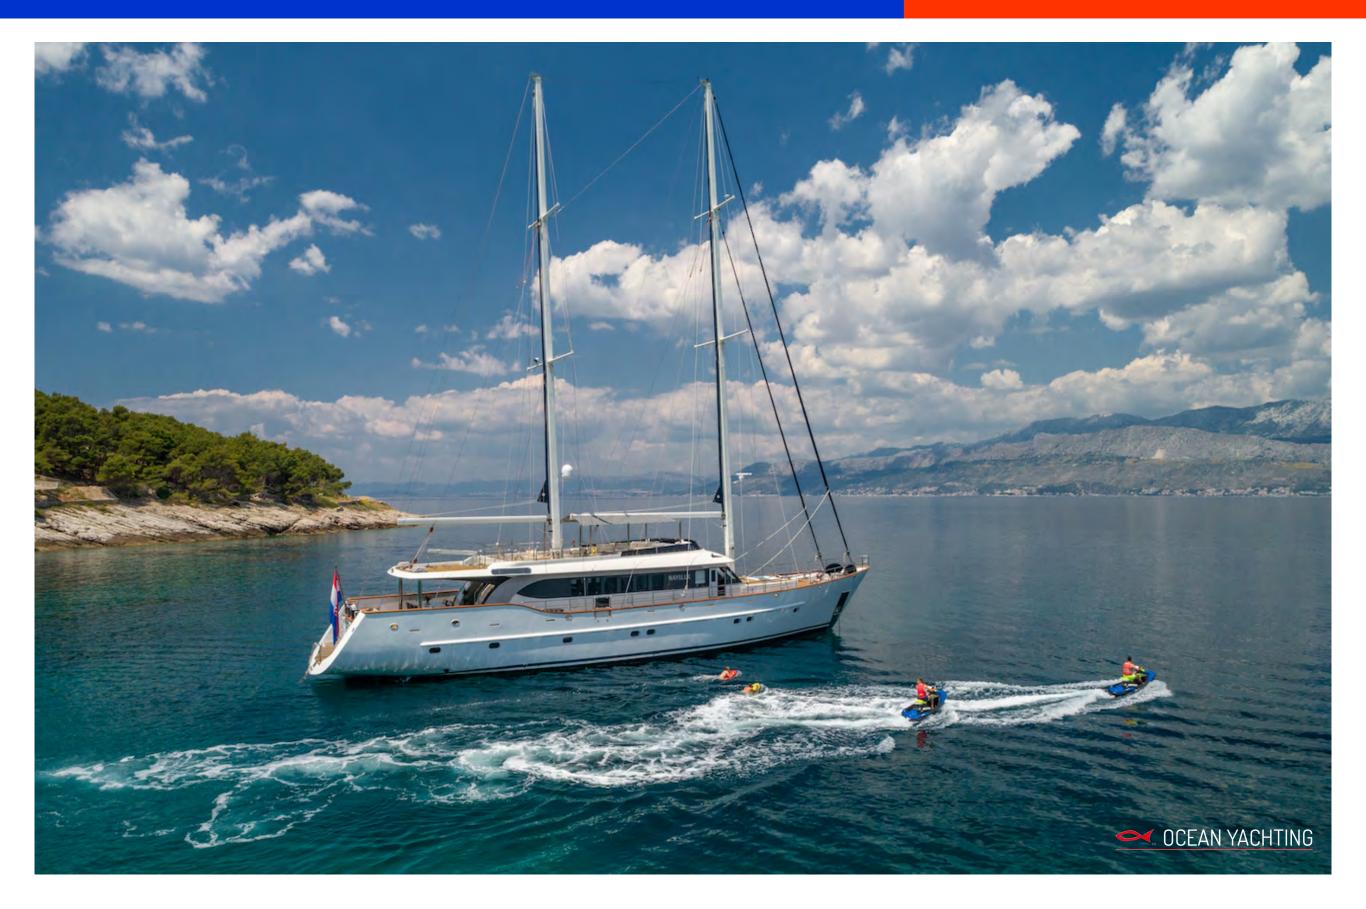

# Luxury Yacht NAVILUX

# 37.30m (122' 5")

The Superyacht "Navilux" was the first Premium class motor sailer built in Croatia (2012).

Specifically designed and built for private charters, with outstanding service provided by her 8 attentive, local, English speaking crew members NAVILUX has developed a strong reputation as a leading luxury charter yacht in Croatia.

Boasting 37 meters in length on main deck, MSY Navilux offers accommodation for a maximum of 12 guests in 6 superb cabins (5 double and 1 twin bed cabin).

Her impressive exterior provides a great deal of outdoor space for guests, while offering different areas for enjoyment; a huge sunbathing and lounge area on the top deck, lounge area with jacuzzi on the foredeck, aft deck furnished with al fresco dining table and chairs, sheltered from the sun; as well, sun mattresses for an additional lounging area.