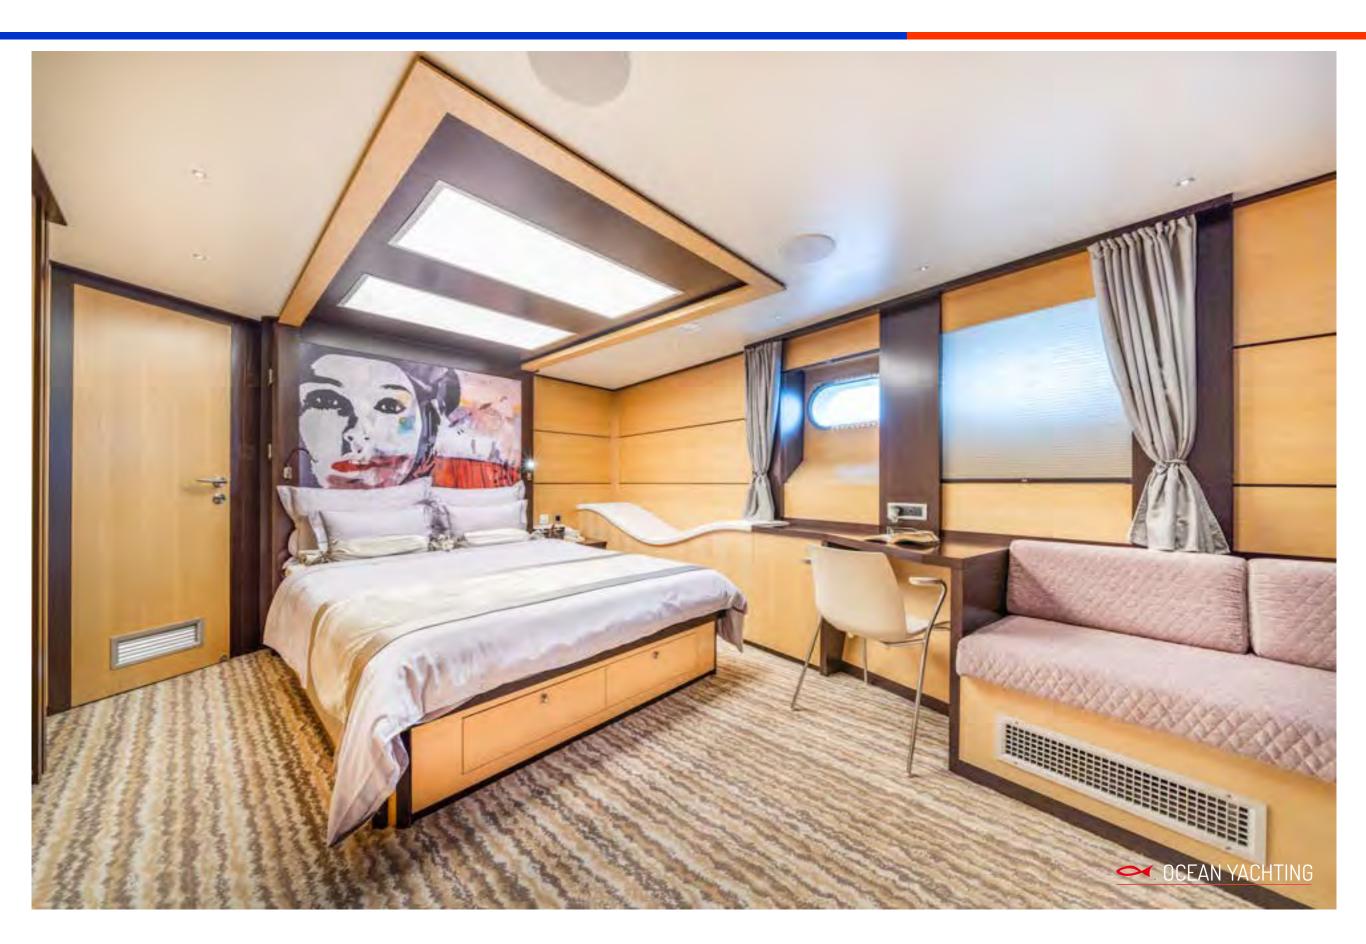

# Luxury Yacht NAVILUX

# 37.30m (122' 5")



# SUN DECK RELAXATION AREA



#### FOREDECK WITH A JACUZZI





# AFT DECK ALFRESCO DINING AREA



# AFT DECK ALFRESCO DINING AREA



### SALOON AND DINING AREA



# 'NATALIE' MASTER SUITE



# 'NATALIE' MASTER SUITE



# 'GRACE' MASTER SUITE



# 'GRACE' MASTER SUITE



# 'AUDREY' GUEST SUITE



# 'AVA' GUEST SUITE



# 'SELMA' GUEST SUITE



# 'MARILYN' GUEST SUITE



# TECHNICAL SPECIFICATIONS

|  | Length           | 37.30m (122' 5") |
|--|------------------|------------------|
|  | Beam             | 8.30m (27' 3")   |
|  | Draft            | 3.20m (10' 6")   |
|  | Year built       | 2012             |
|  | Flag             | Croatia          |
|  | Hull Const.      | Steel            |
|  | Hull Conf.       | Displacement     |
|  | Air conditioning | Yes              |
|  | WiFi             | Yes              |
|  | Deck Jacuzzi     | Yes              |
|  |                  |                  |

#### ACCOMMODATION

| Number of guests    | 12          |
|-------------