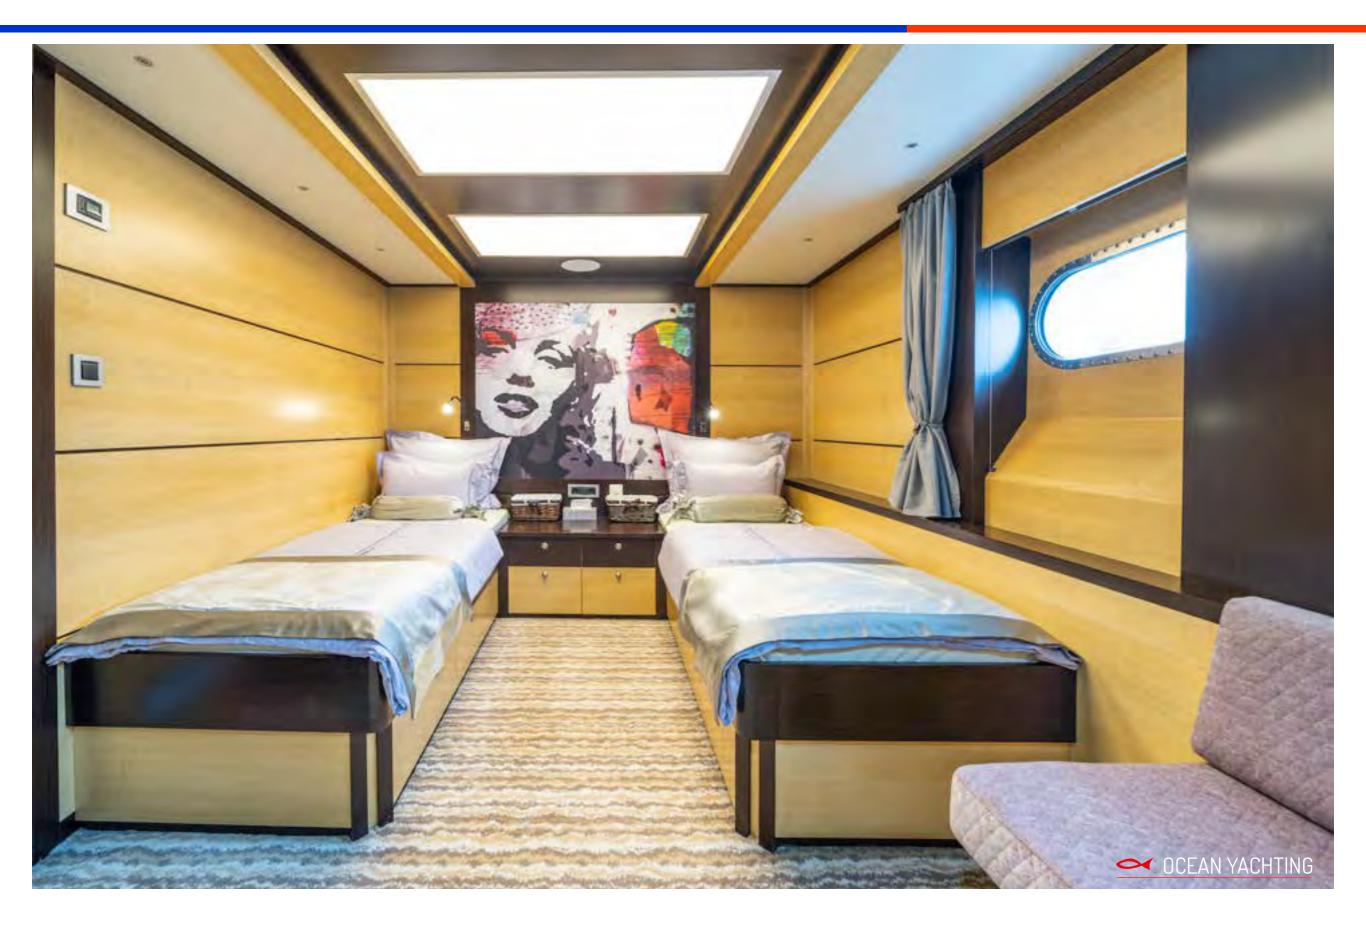

# Luxury Yacht NAVILUX

# 37.30m (122' 5")



# SUN DECK RELAXATION AREA



#### FOREDECK WITH A JACUZZI





# AFT DECK ALFRESCO DINING AREA



# AFT DECK ALFRESCO DINING AREA



### SALOON AND DINING AREA



# 'NATALIE' MASTER SUITE



# 'NATALIE' MASTER SUITE



# 'GRACE' MASTER SUITE



# 'GRACE' MASTER SUITE



# 'AUDREY' GUEST SUITE



# 'AVA' GUEST SUITE



# 'SELMA' GUEST SUITE



# 'MARILYN' GUEST SUITE



# TECHNICAL SPECIFICATIONS

|  | Length           | 37.30m (122' 5") |
|--|------------------|------------------|
|  | Beam             | 8.30m (27' 3")   |
|  | Draft            | 3.20m (10' 6")   |
|  | Year built       | 2012             |
|  | Flag             | Croatia          |
|  | Hull Const.      | Steel            |
|  | Hull Conf.       | Displacement     |
|  | Air conditioning | Yes              |
|  | WiFi             | Yes              |
|  | Deck Jacuzzi     | Yes              |
|  |                  |                  |

#### ACCOMMODATION

| Number of guests    | 12          |
|---------------------|-------------|
| Number of cabins    | 6           |
| Cabin configuration | 5 Double, 1 |
| Total Crew          | 8           |



# TOYS & AMENITIES



- 2 x Personal wat