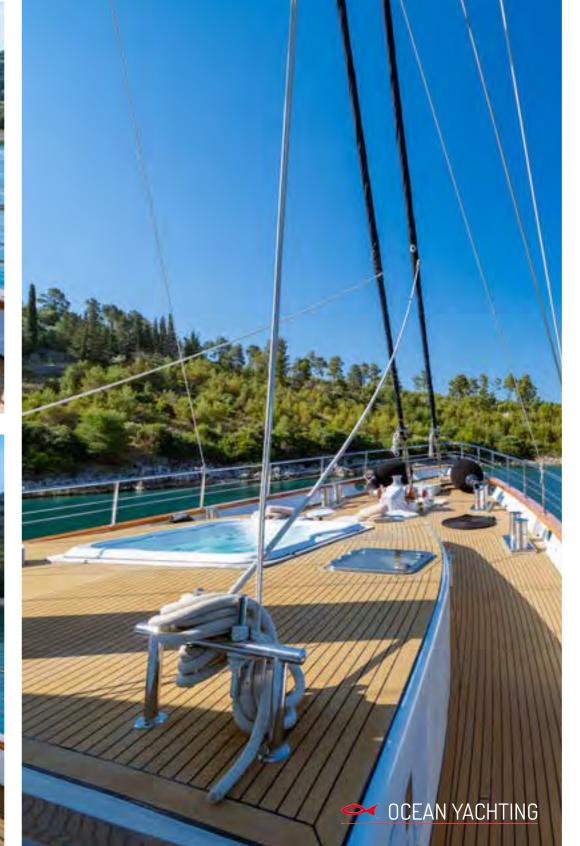

#### FOREDECK WITH A JACUZZI

Boasting 37 meters in length on main deck, MSY Navilux offers accommodation for a maximum of 12 guests in 6 superb cabins (5 double and 1 twin bed cabin).

Her impressive exterior provides a great deal of outdoor space for guests, while offering different areas for enjoyment; a huge sunbathing and lounge area on the top deck, lounge area with jacuzzi on the foredeck, aft deck furnished with al fresco dining table and chairs, sheltered from the sun; as well, sun mattresses for an additional lounging area.