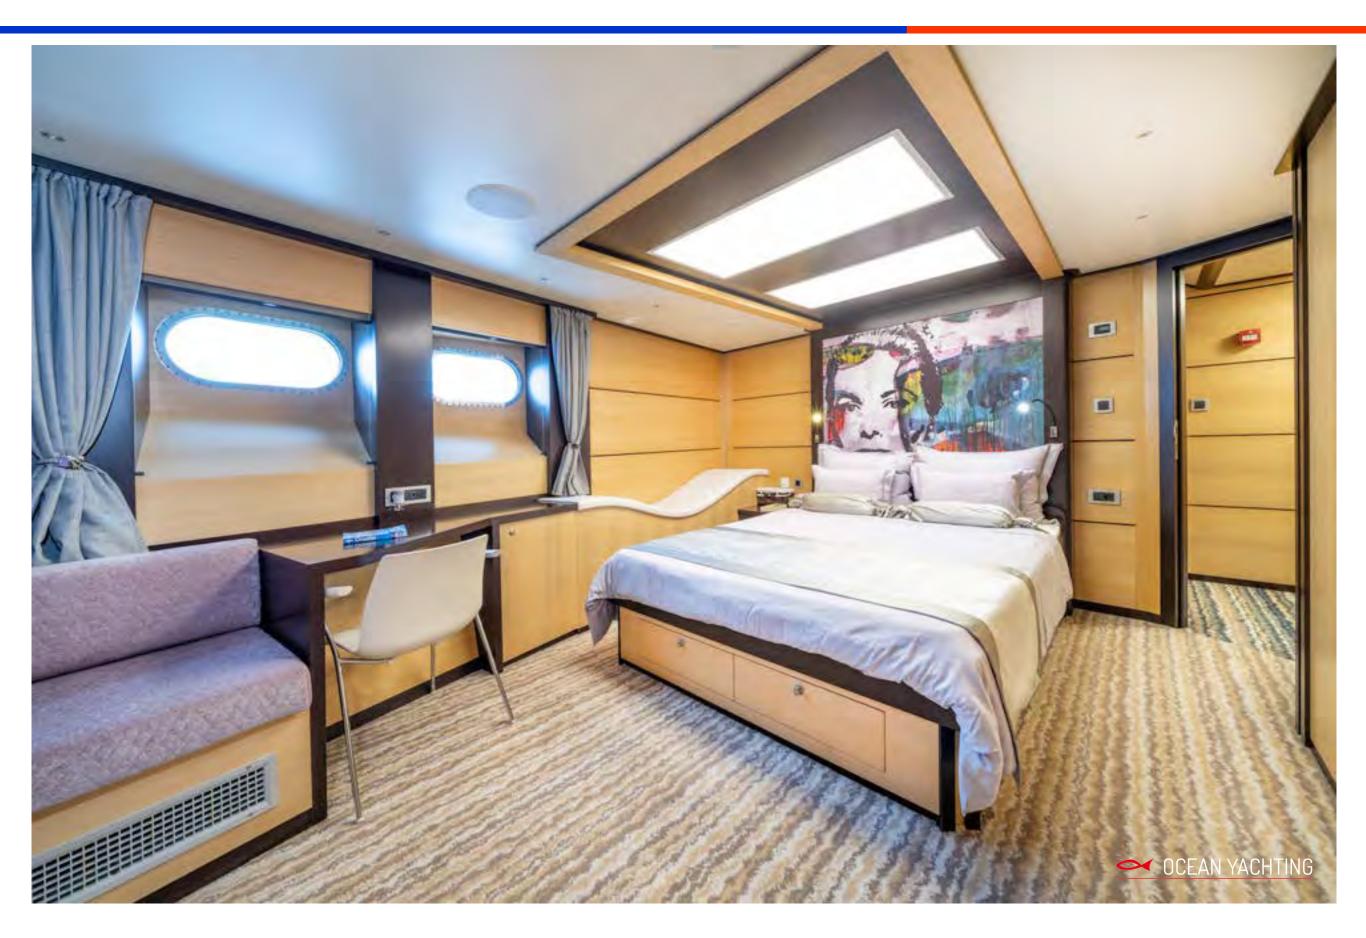

# Luxury Yacht NAVILUX

# 37.30m (122' 5")



# SUN DECK RELAXATION AREA



#### FOREDECK WITH A JACUZZI





# AFT DECK ALFRESCO DINING AREA



# AFT DECK ALFRESCO DINING AREA



### SALOON AND DINING AREA



# 'NATALIE' MASTER SUITE



# 'NATALIE' MASTER SUITE



# 'GRACE' MASTER SUITE



# 'GRACE' MASTER SUITE



# 'AUDREY' GUEST SUITE



# 'AVA' GUEST SUITE



# 'SELMA' GUEST SUITE



# 'MARILYN' GUEST SUITE



# TECHNICAL SPECIFICATIONS

|  | Length           | 37.30m (122' 5") |
|--|------------------|------------------|
|  | Beam             | 8.30m (27' 3")   |
|  | Draft            | 3.20m (10' 6")   |
|  | Year built       | 2012             |
|  | Flag             | Croatia          |
|  | Hull Const.      | Steel            |
|  | Hull Conf.       | Displacement     |
|  | Air conditioning | Yes              |
|  | WiFi             | Yes              |
|  | Deck Jacuzzi     | Yes              |
|  |                  |                  |

#### ACCOMMODATION

| Number of guests    | 12          |
|---------------------|-------------|
| Number of cabins    | 6