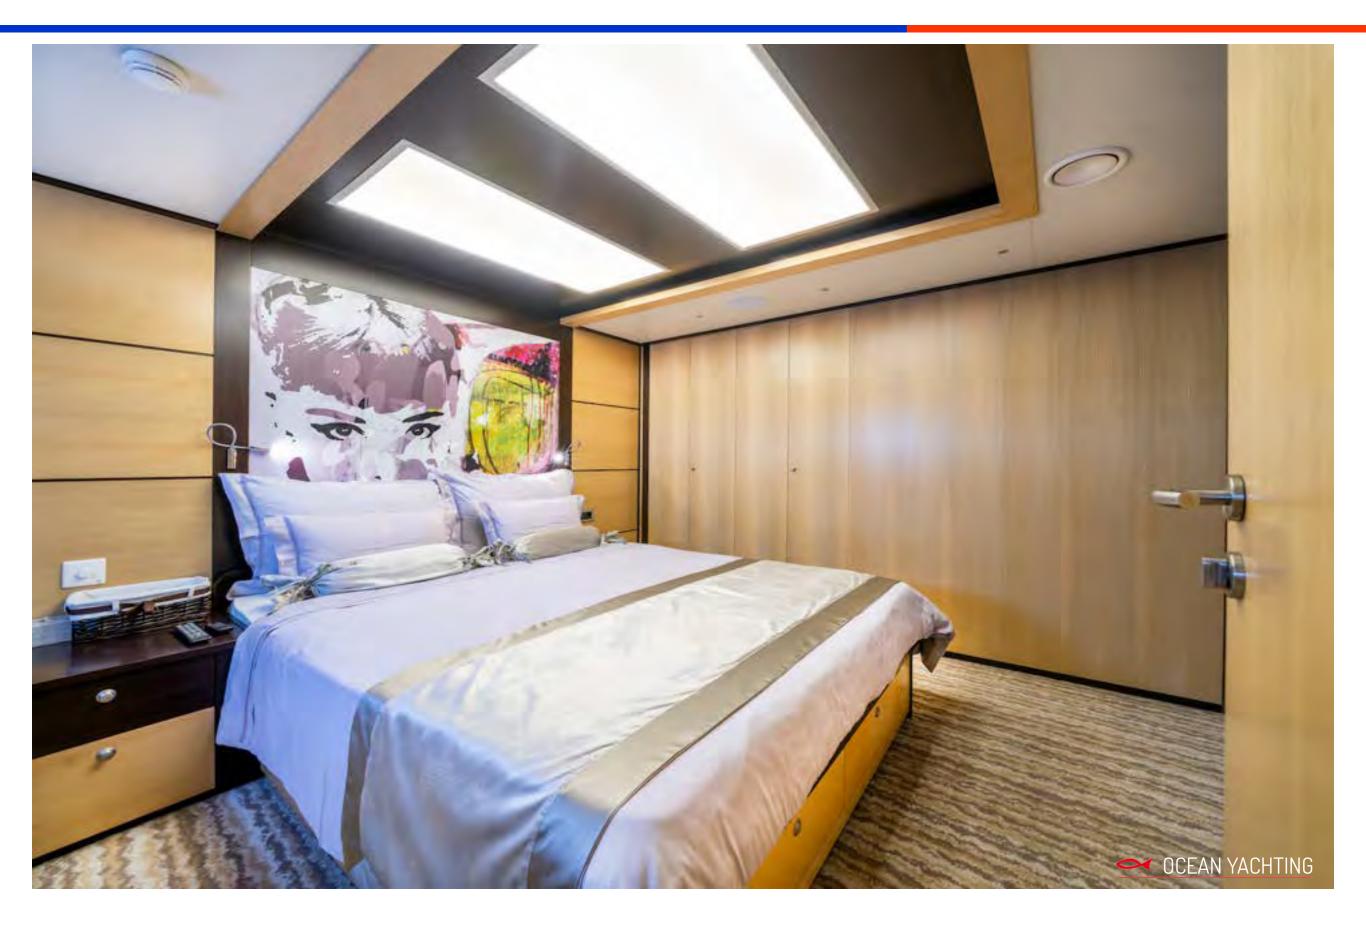

# Luxury Yacht NAVILUX

# 37.30m (122' 5")



# SUN DECK RELAXATION AREA



#### FOREDECK WITH A JACUZZI





# AFT DECK ALFRESCO DINING AREA



# AFT DECK ALFRESCO DINING AREA



### SALOON AND DINING AREA



# 'NATALIE' MASTER SUITE



# 'NATALIE' MASTER SUITE



# 'GRACE' MASTER SUITE



# 'GRACE' MASTER SUITE



# 'AUDREY' GUEST SUITE



# 'AVA' GUEST SUITE



# 'SELMA' GUEST SUITE



# 'MARILYN' GUEST SUITE



# TECHNICAL SPECIFICATIONS

|  | Length           | 37.30m (122' 5") |
|--|------------------|------------------|
|  | Beam             | 8.30m (27' 3")   |
|  | Draft            | 3.20m (10' 6")   |
|  | Year built       | 2012             |
|  | Flag             | Croatia          |
|  | Hull Const.      | Steel            |
|  | Hull Conf.       | Displacement     |
|  | Air conditioning | Yes              |
|  | WiFi             | Yes              |
|  | Deck Jacuzzi     | Yes              |
|  |                  |                  |

#### ACCOMMODATION

| Number of guests    | 12          |
|---------------------|-------------|
| Number of cabins    | 6           |
| Cabin configuration | 5 Double, 1 |
| Tota