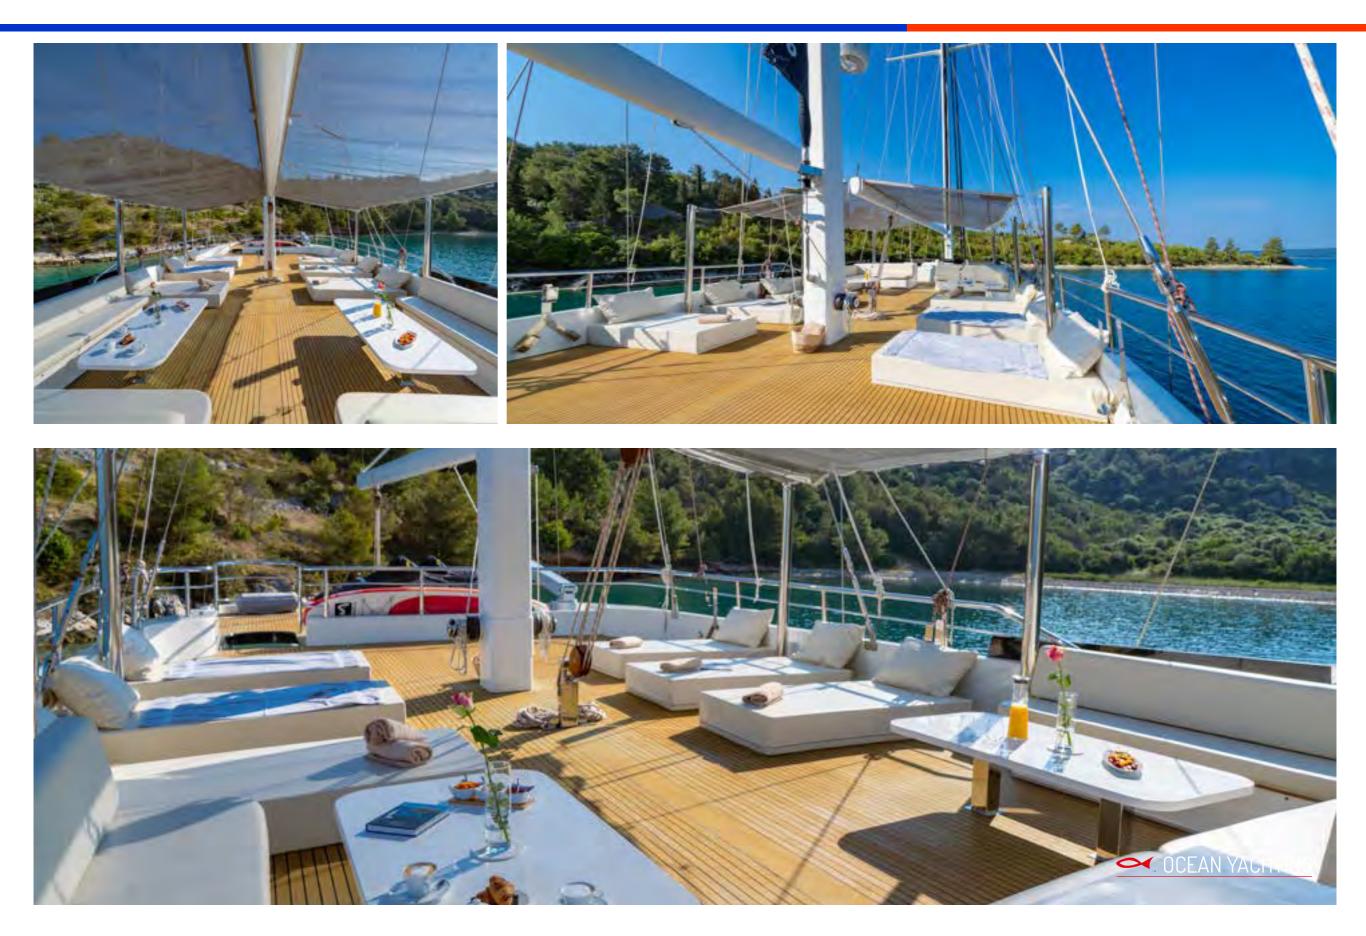

# SUN DECK RELAXATION AREA

# AFT DECK ALFRESCO DINING AREA

Boasting 37 meters in length on main deck, MSY Navilux offers accommodation for a maximum of 12 guests in 6 superb cabins (5 double and 1 twin bed cabin).

Her impressive exterior provides a great deal of outdoor space for guests, while offering different areas for enjoyment; a huge sunbathing and lounge area on the top deck, lounge area with jacuzzi on the foredeck, aft deck furnished with al fresco dining table and chairs, sheltered from the sun; as well, sun mattresses for an additional lounging area.