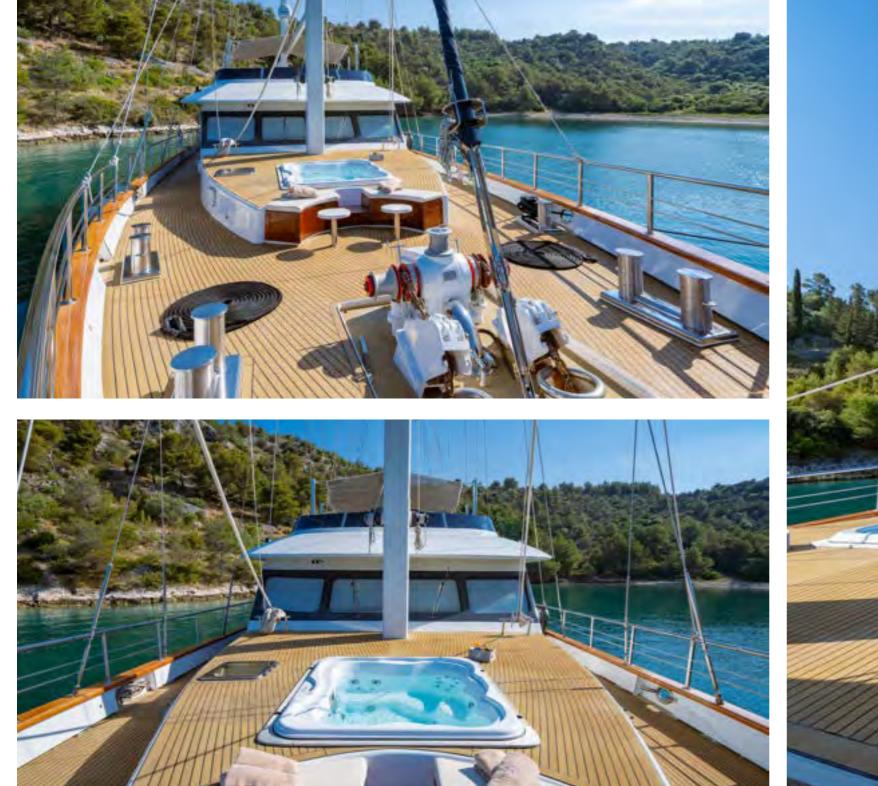

#### FOREDECK WITH A JACUZZI

Boasting 37 meters in length on main deck, MSY Navilux offers accommodation for a maximum of 12 guests in 6 superb cabins (5 double and 1 twin bed cabin).

Her impressive exterior provides a great deal of outdoor space for guests, while offering different areas for enjoyment; a huge sunbathing and lounge area on the top deck, lounge area with jacuzzi on the foredeck, aft deck furnished with al fresco dining table and chairs, sheltered from the sun; as well, sun mattresses for an additional lounging area.