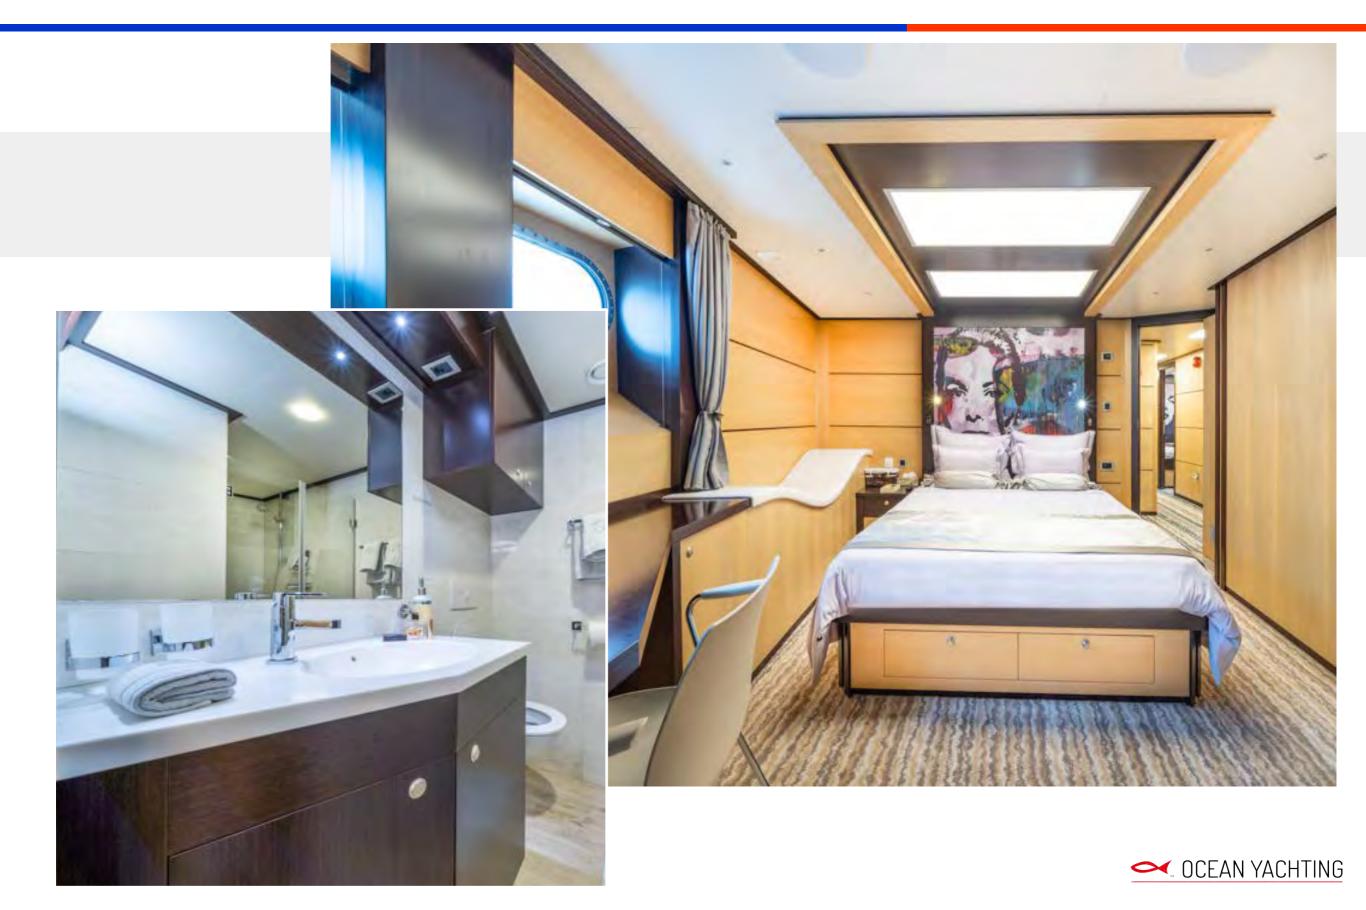

# Luxury Yacht NAVILUX

# 37.30m (122' 5")



# SUN DECK RELAXATION AREA



#### FOREDECK WITH A JACUZZI





# AFT DECK ALFRESCO DINING AREA



# AFT DECK ALFRESCO DINING AREA



### SALOON AND DINING AREA



# 'NATALIE' MASTER SUITE



# 'NATALIE' MASTER SUITE



# 'GRACE' MASTER SUITE



# 'GRACE' MASTER SUITE



# 'AUDREY' GUEST SUITE



# 'AVA' GUEST SUITE



# 'SELMA' GUEST SUITE



# 'MARILYN' GUEST SUITE



# TECHNICAL SPECIFICATIONS

|  | Length           | 37.30m (122' 5") |
|--|------------------|------------------|
|  | Beam             | 8.30m (27' 3")   |
|  | Draft            | 3.20m (10' 6")   |
|  | Year built       | 2012             |
|  | Flag             | Croatia          |
|  | Hull Const.      | Steel            |
|  | Hull Conf.       | Displacement     |
|  | Air conditioning | Yes              |
|  | WiFi             | Yes              |
|  | Deck Jacuzzi     | Yes              |
|  |                  |                  |

#### ACCOMMODATION

| Number of guests    | 12          |
|---------------------|-------------|
| Number of cabins    | 6           |
| Cabin configurat