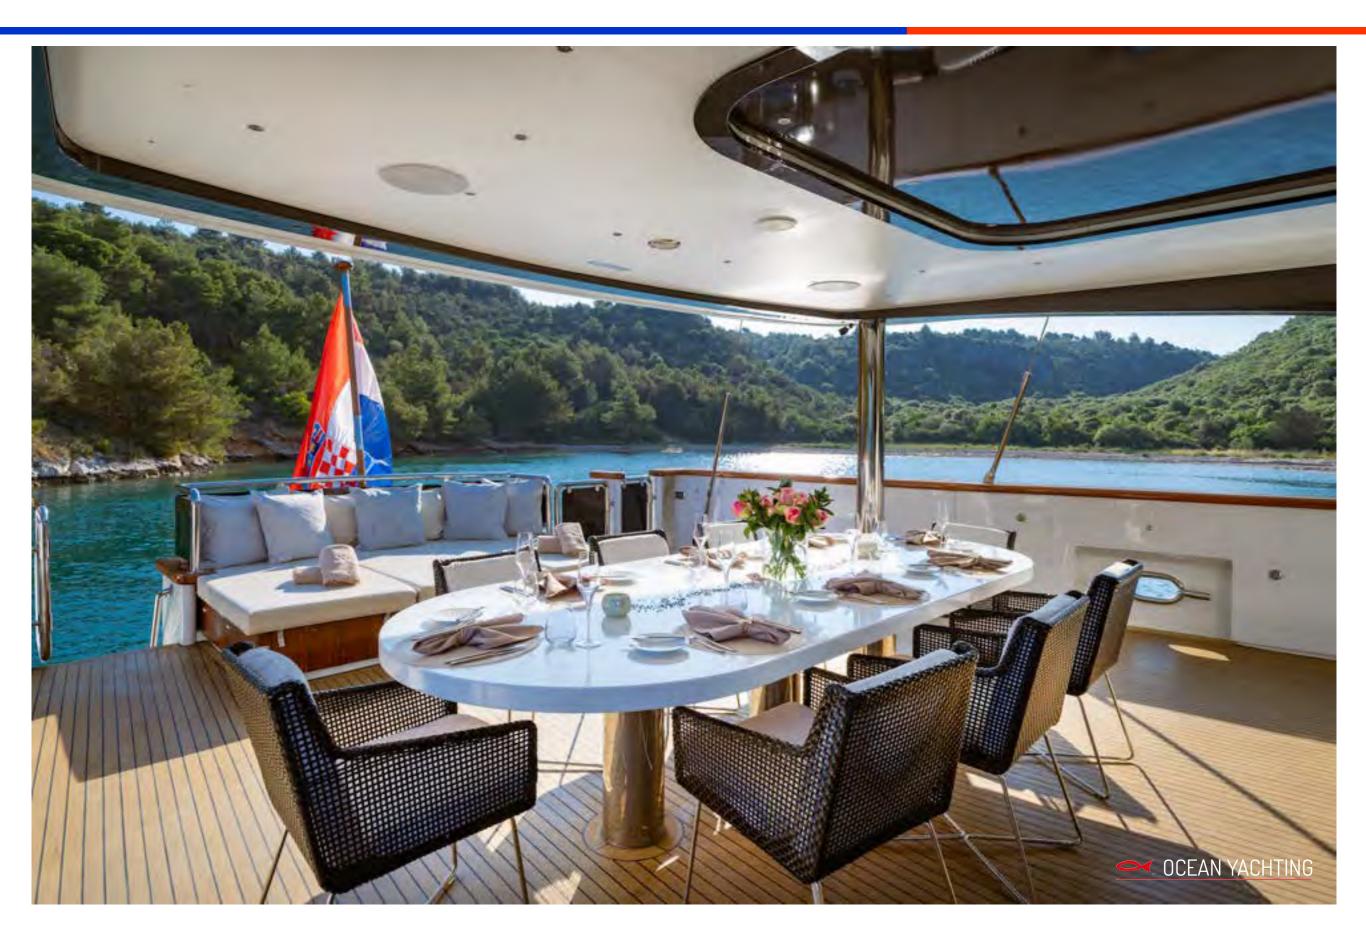

# AFT DECK ALFRESCO DINING AREA

Boasting 37 meters in length on main deck, MSY Navilux offers accommodation for a maximum of 12 guests in 6 superb cabins (5 double and 1 twin bed cabin).

Her impressive exterior provides a great deal of outdoor space for guests, while offering different areas for enjoyment; a huge sunbathing and lounge area on the top deck, lounge area with jacuzzi on the foredeck, aft deck furnished with al fresco dining table and chairs, sheltered from the sun; as well, sun mattresses for an additional lounging area.