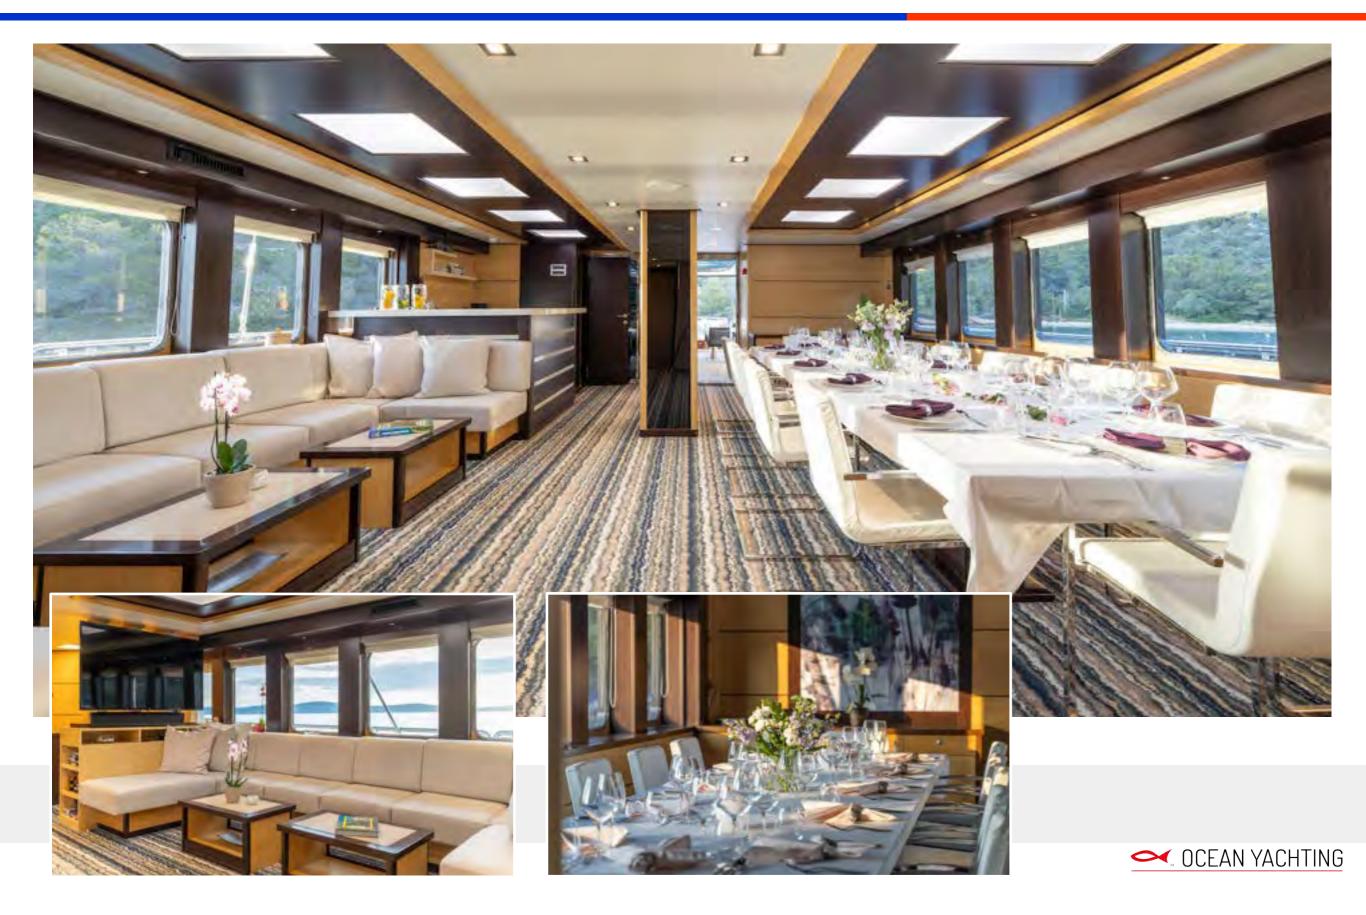

### SALOON AND DINING AREA

The interior of MSY Navilux is modern and soothing, complimented with beautifully balanced colors and lines; as the idea was to impose a relaxing yet stylish and elegant atmosphere.