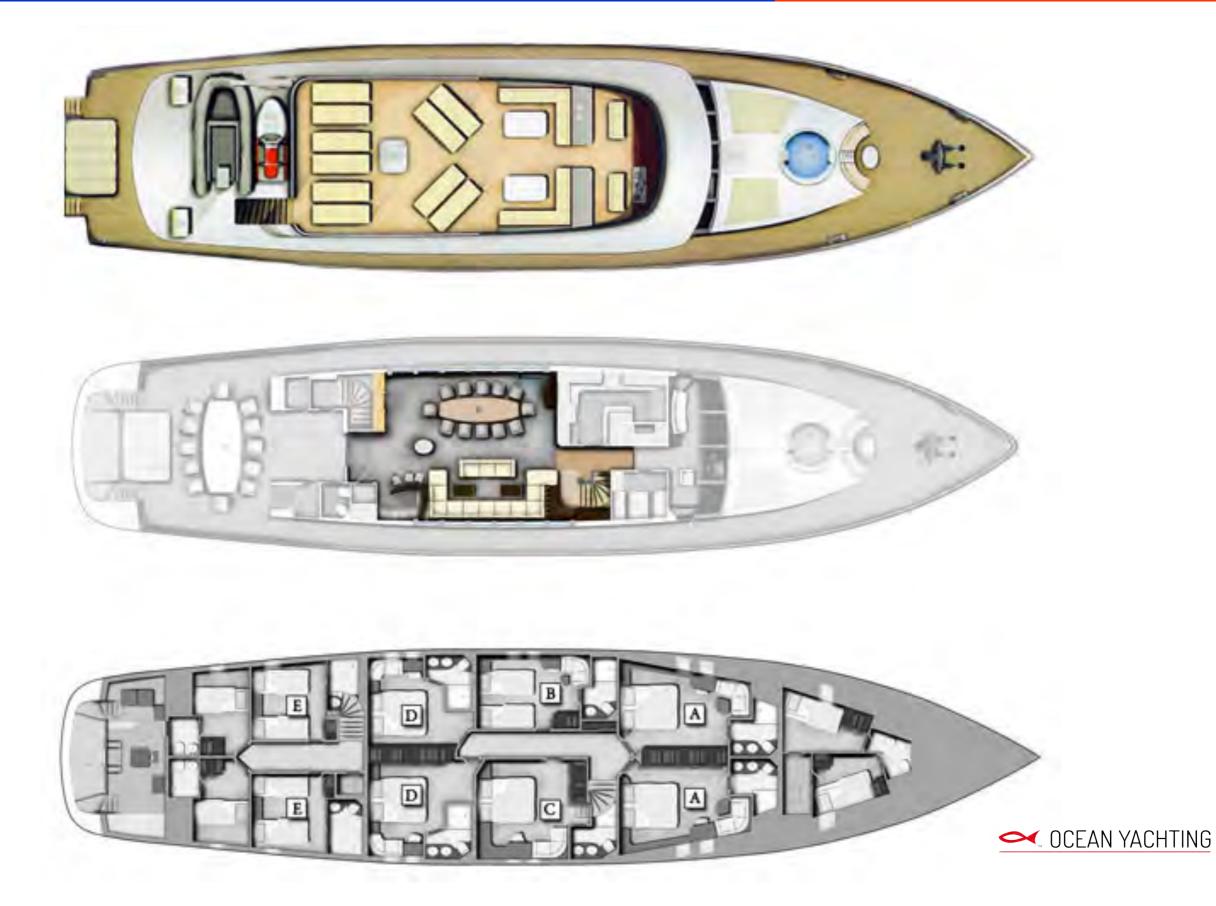

Boasting 37 meters in length on main deck, MSY Navilux offers accommodation for a maximum of 12 guests in 6 superb cabins (5 double and 1 twin bed cabin).

Her impressive exterior provides a great deal of outdoor space for guests, while offering different areas for enjoyment; a huge sunbathing and lounge area on the top deck, lounge area with jacuzzi on the foredeck, aft deck furnished with al fresco dining table and chairs, sheltered from the sun; as well, sun mattresses for an additional lounging area.

#### LAYOUT