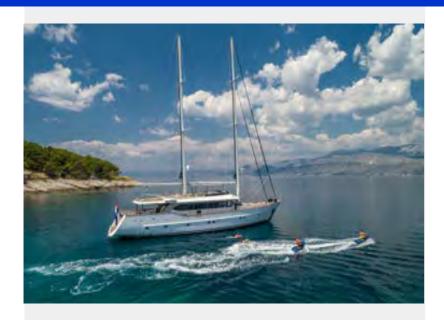

The Superyacht "Navilux" was the first Premium class motor sailer built in Croatia (2012).

Specifically designed and built for private charters, with outstanding service provided by her 8 attentive, local, English speaking crew members NAVILUX has developed a strong reputation as a leading luxury charter yacht in Croatia.

Boasting 37 meters in length on main deck, MSY Navilux offers accommodation for a maximum of 12 guests in 6 superb cabins (5 double and 1 twin bed cabin).

Her impressive exterior provides a great deal of outdoor space for guests, while offering different areas for enjoyment; a huge sunbathing and lounge area on the top deck, lounge area with jacuzzi on the foredeck, aft deck furnished with al fresco dining table and chairs, sheltered from the sun; as well, sun mattresses for an additional lounging area.