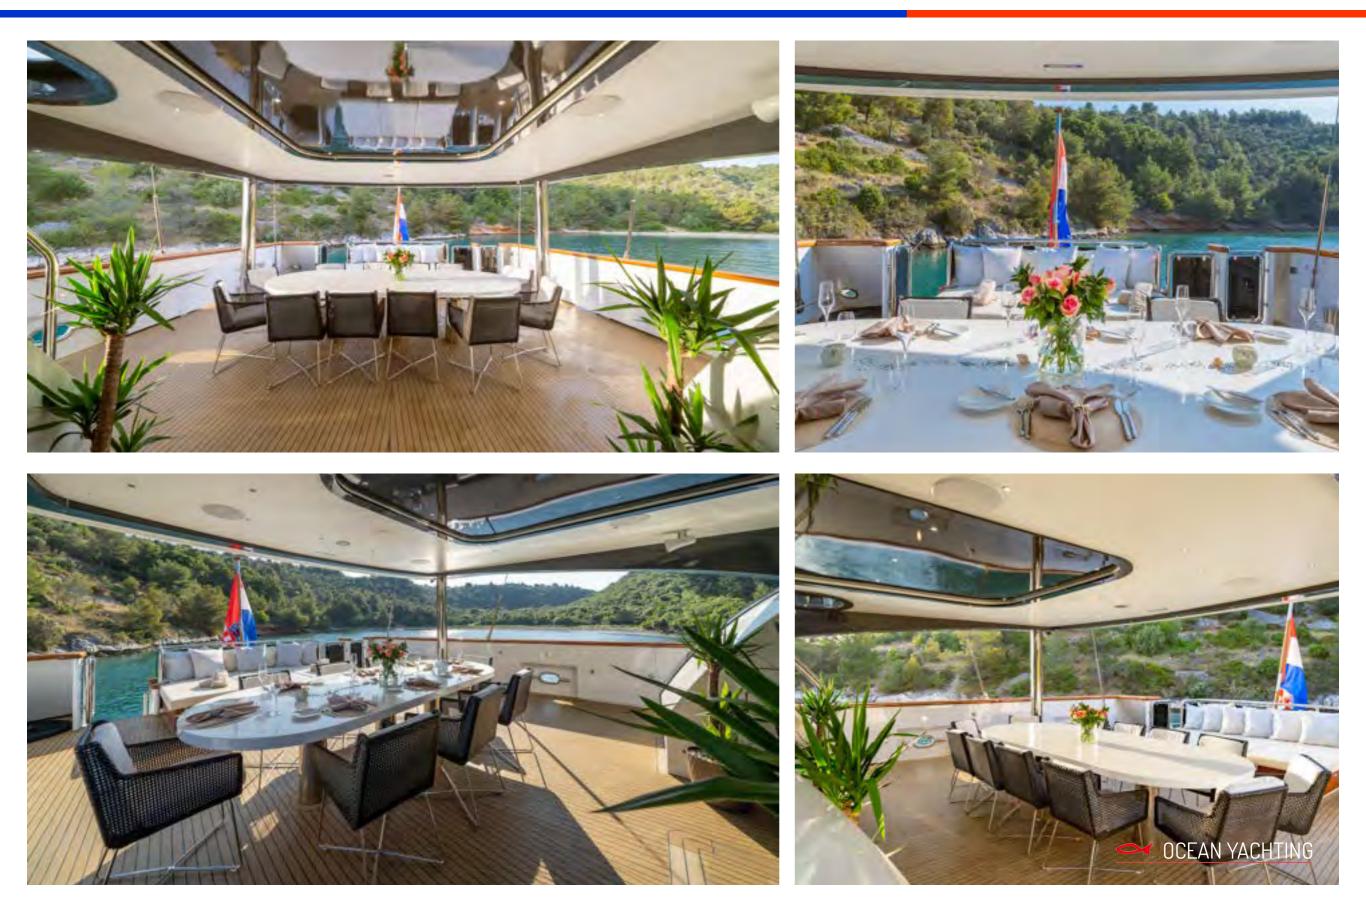

# AFT DECK ALFRESCO DINING AREA

Boasting 37 meters in length on main deck, MSY Navilux offers accommodation for a maximum of 12 guests in 6 superb cabins (5 double and 1 twin bed cabin).

Her impressive exterior provides a great deal of outdoor space for guests, while offering different areas for enjoyment; a huge sunbathing and lounge area on the top deck, lounge area with jacuzzi on the foredeck, aft deck furnished with al fresco dining table and chairs, sheltered from the sun; as well, sun mattresses for an additional lounging area.