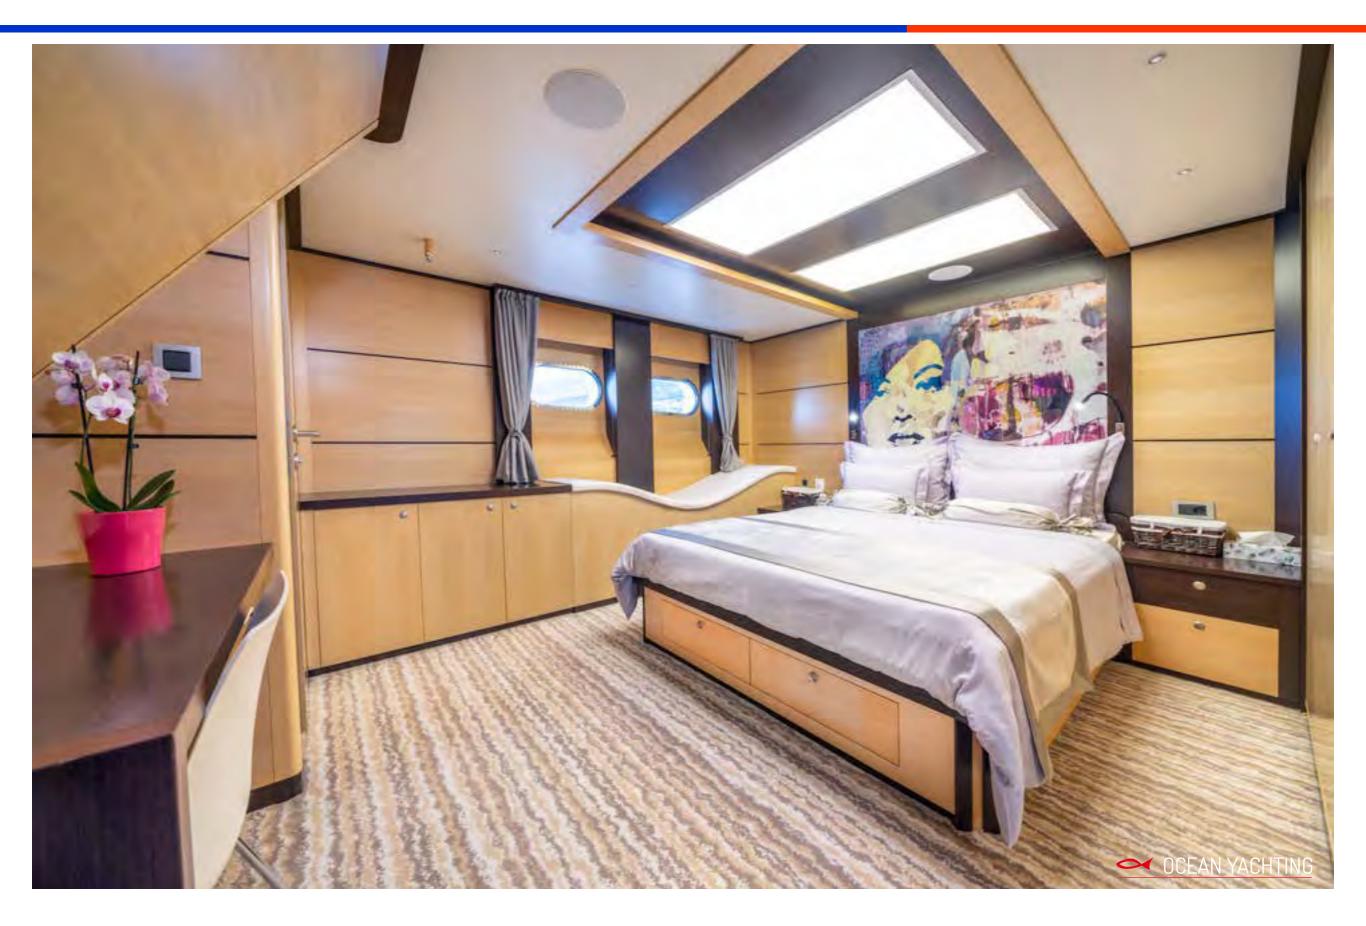

# Luxury Yacht NAVILUX

# 37.30m (122' 5")



# SUN DECK RELAXATION AREA



#### FOREDECK WITH A JACUZZI





# AFT DECK ALFRESCO DINING AREA



# AFT DECK ALFRESCO DINING AREA



### SALOON AND DINING AREA



# 'NATALIE' MASTER SUITE



# 'NATALIE' MASTER SUITE



# 'GRACE' MASTER SUITE



# 'GRACE' MASTER SUITE



# 'AUDREY' GUEST SUITE



# 'AVA' GUEST SUITE



# 'SELMA' GUEST SUITE



# 'MARILYN' GUEST SUITE



# TECHNICAL SPECIFICATIONS

|  | Length           | 37.30m (122' 5") |
|--|------------------|------------------|
|  | Beam             | 8.30m (27' 3")   |
|  | Draft            | 3.20m (10' 6")   |
|  | Year built       | 2012             |
|  | Flag             | Croatia          |
|  | Hull Const.      | Steel            |
|  | Hull Conf.       | Displacement     |
|  | Air conditioning | Yes              |
|  | WiFi             | Yes              |
|  | Deck Jacuzzi     | Yes              |
|  |                  |                  |

#### ACCOMMODATION

| Number of guests    | 12          |
|---------------------|-------------|
| Number of cabins    | 6           |
| Cabin configuration | 5 Double, 1 |
| Total Crew          | 8