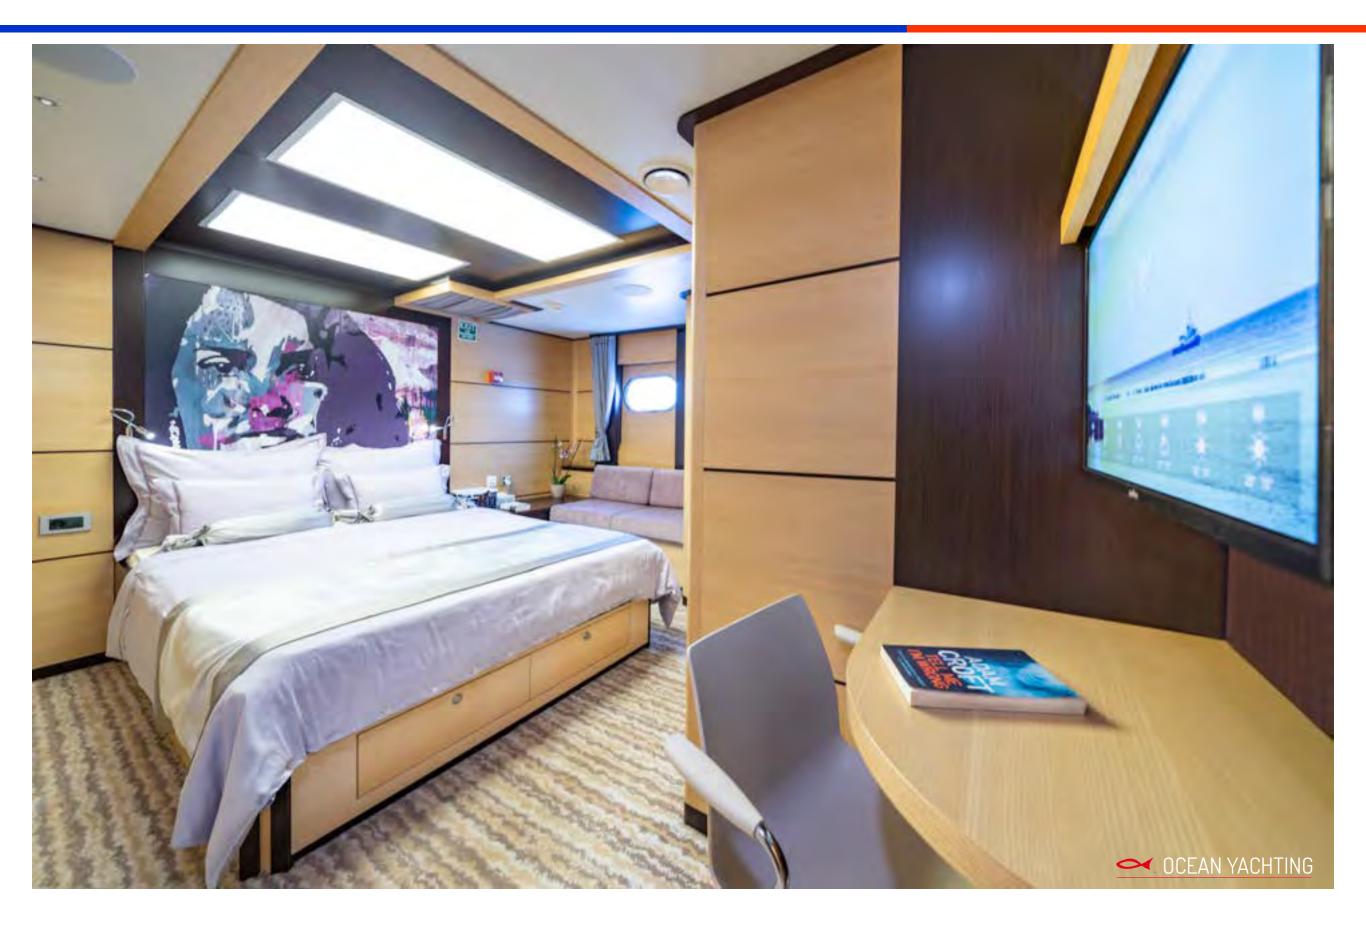

# Luxury Yacht NAVILUX

# 37.30m (122' 5")



# SUN DECK RELAXATION AREA



#### FOREDECK WITH A JACUZZI





# AFT DECK ALFRESCO DINING AREA



# AFT DECK ALFRESCO DINING AREA



### SALOON AND DINING AREA



# 'NATALIE' MASTER SUITE



# 'NATALIE' MASTER SUITE



# 'GRACE' MASTER SUITE



# 'GRACE' MASTER SUITE



# 'AUDREY' GUEST SUITE



# 'AVA' GUEST SUITE



# 'SELMA' GUEST SUITE



# 'MARILYN' GUEST SUITE



# TECHNICAL SPECIFICATIONS

|  | Length           | 37.30m (122' 5") |
|--|------------------|------------------|
|  | Beam             | 8.30m (27' 3")   |
|  | Draft            | 3.20m (10' 6")   |
|  | Year built       | 2012             |
|  | Flag             | Croatia          |
|  | Hull Const.      | Steel            |
|  | Hull Conf.       | Displacement     |
|  | Air conditioning | Yes              |
|  | WiFi             | Yes              |
|  | Deck Jacuzzi     | Yes              |
|  |                  |                  |

#### ACCOMMODATION

| Number of guests    | 12          |
|---------------------|-------------|
| Number of cabins    | 6           |
| Cabin configuration | 5 Double, 1 |
| Total Crew          | 8           |



# TOYS & AMEN