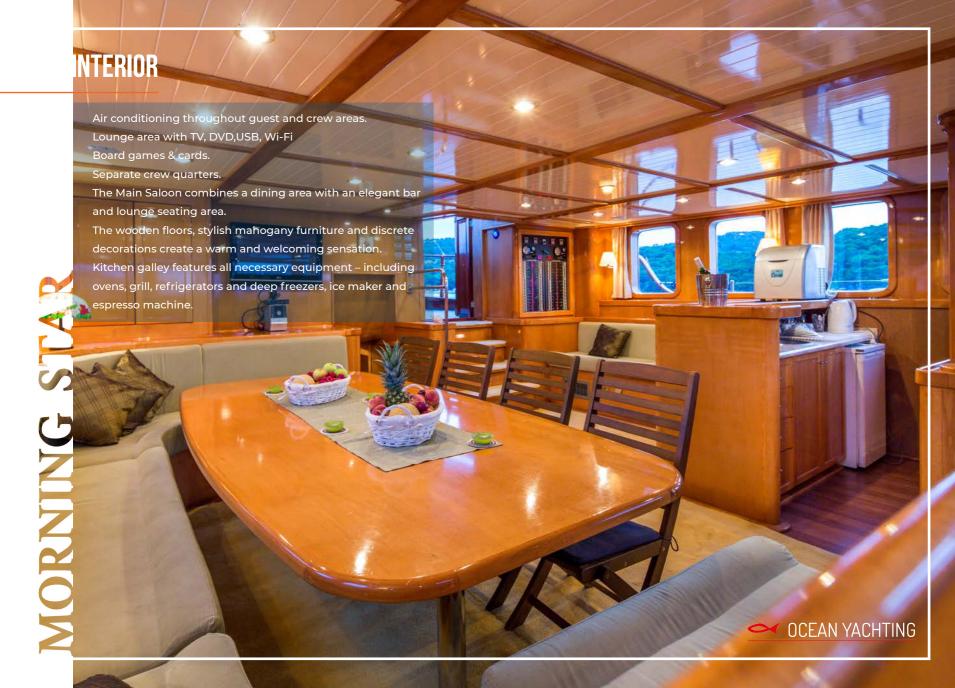

All cabins are covered with mahogany panelling and complemented with air conditioning.

Mahogany is also used in the design of the remaining interior spaces, emphasizing the warmth and natural lighting of the salon.