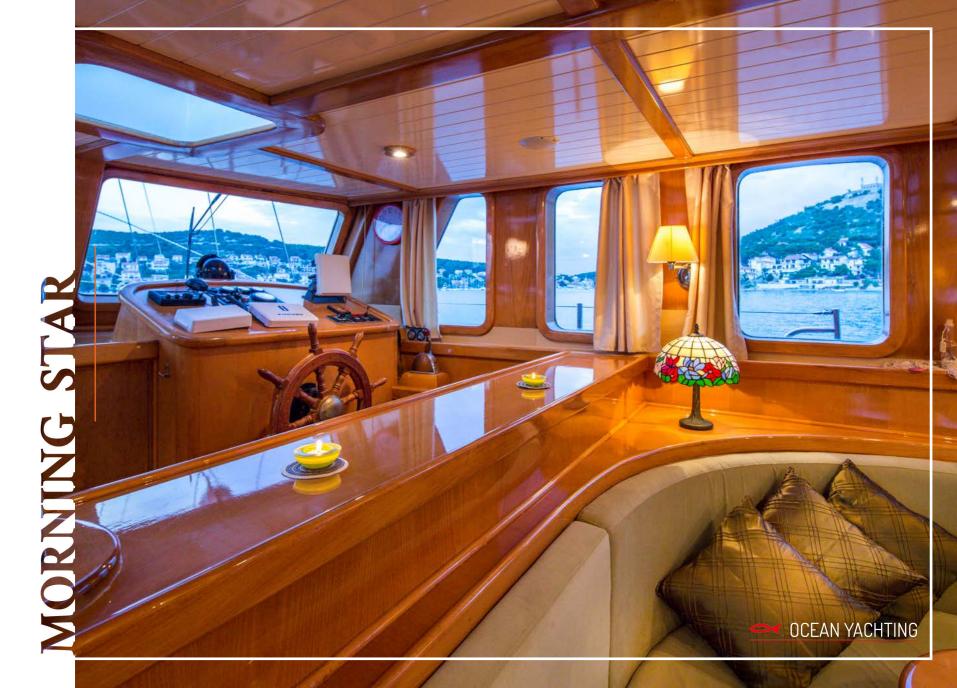

All cabins are covered with mahogany panelling and complemented with air conditioning.

Mahogany is also used in the design of the remaining interior spaces, emphasizing the warmth and natural lighting of the salon.