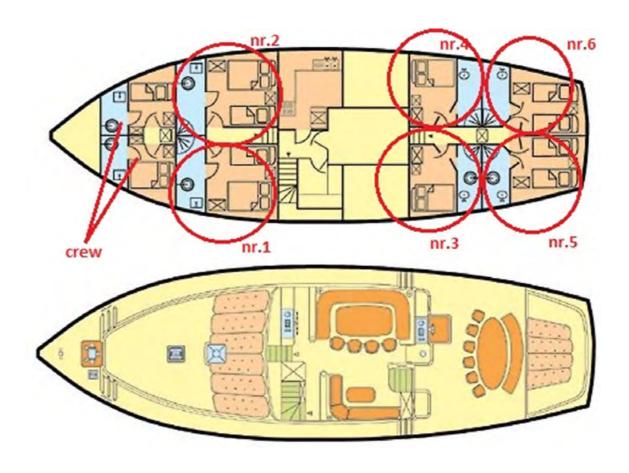

MORNING STAR is a beautifully crafted cruising yacht launched in 2008. Morning Star contains a number of commodities that will make your sailing experience as enjoyable as possible.

6 elegantly furnished cabins are highly comfortable and can provide accommodation for up to 12+2 charter guests.