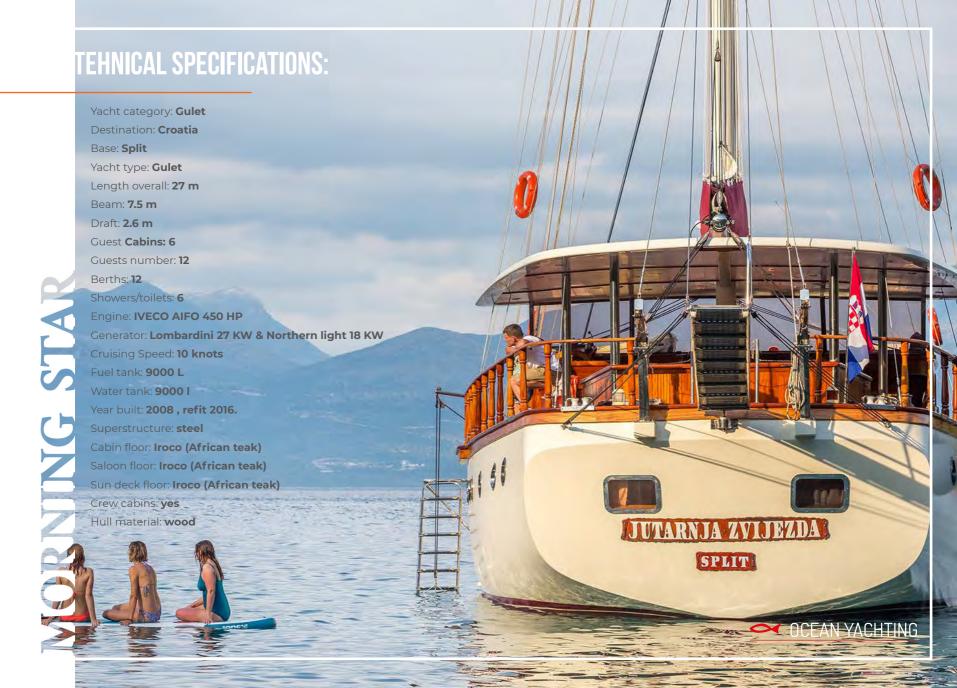

MORNING STAR is a beautifully crafted cruising yacht launched in 2008. Morning Star contains a number of commodities that will make your sailing experience as enjoyable as possible.

6 elegantly furnished cabins are highly comfortable and can provide accommodation for up to 12+2 charter guests.