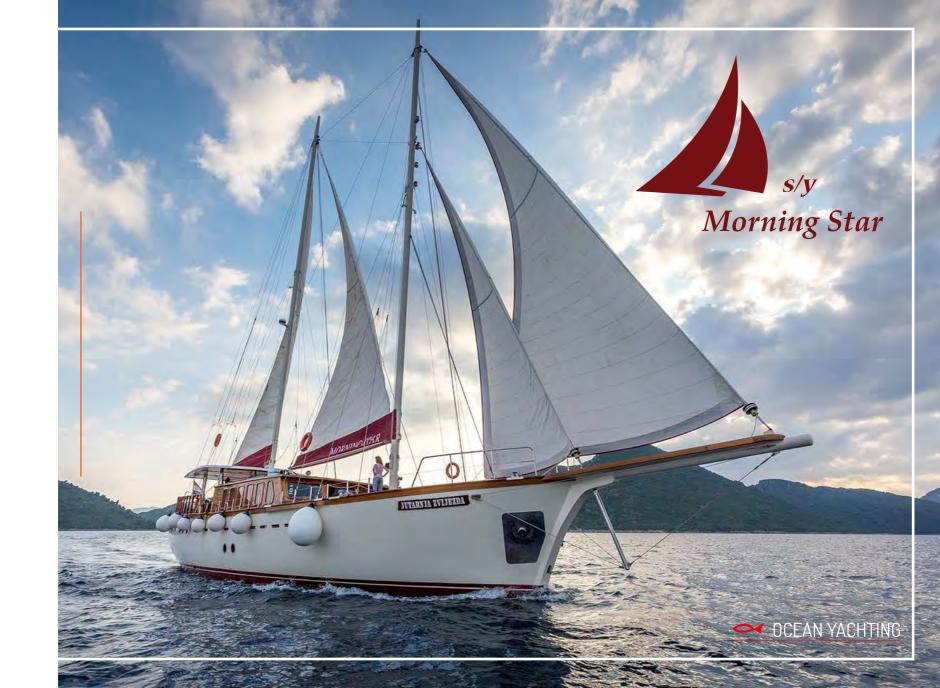

MORNING STAR is a beautifully crafted cruising yacht launched in 2008. Morning Star contains a number of commodities that will make your sailing experience as enjoyable as possible.

6 elegantly furnished cabins are highly comfortable and can provide accommodation for up to 12+2 charter guests.