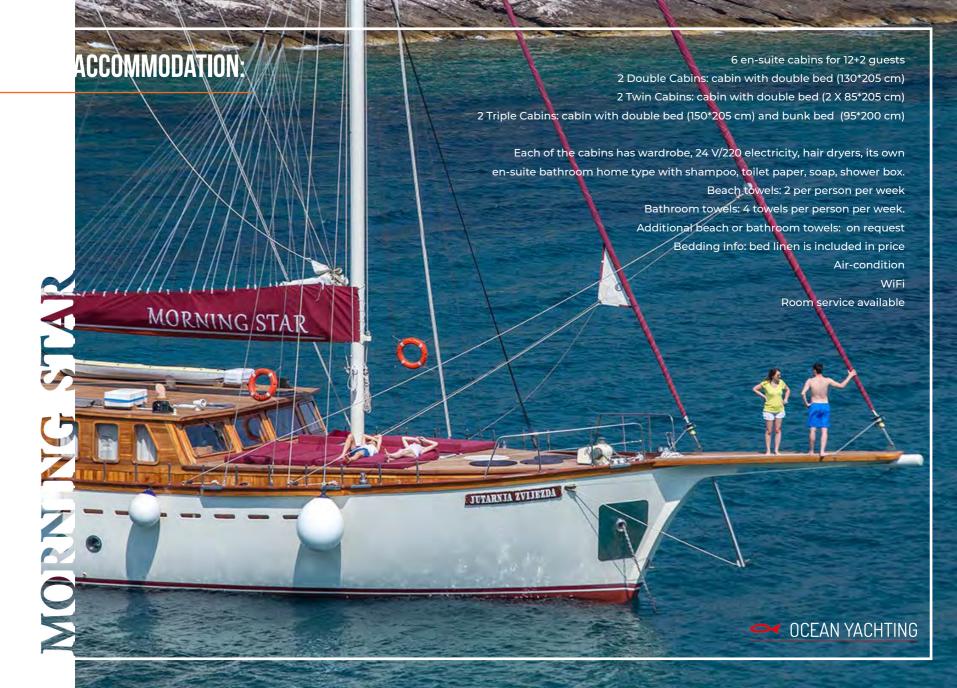

MORNING STAR is a beautifully crafted cruising yacht launched in 2008. Morning Star contains a number of commodities that will make your sailing experience as enjoyable as possible.

6 elegantly furnished cabins are highly comfortable and can provide accommodation for up to 12+2 charter guests.

Spacious exterior spaces offer expansive sundeck areas with comfortable sun pads and mattresses, whereas the aft deck provides a wonderful al-fresco dining area.