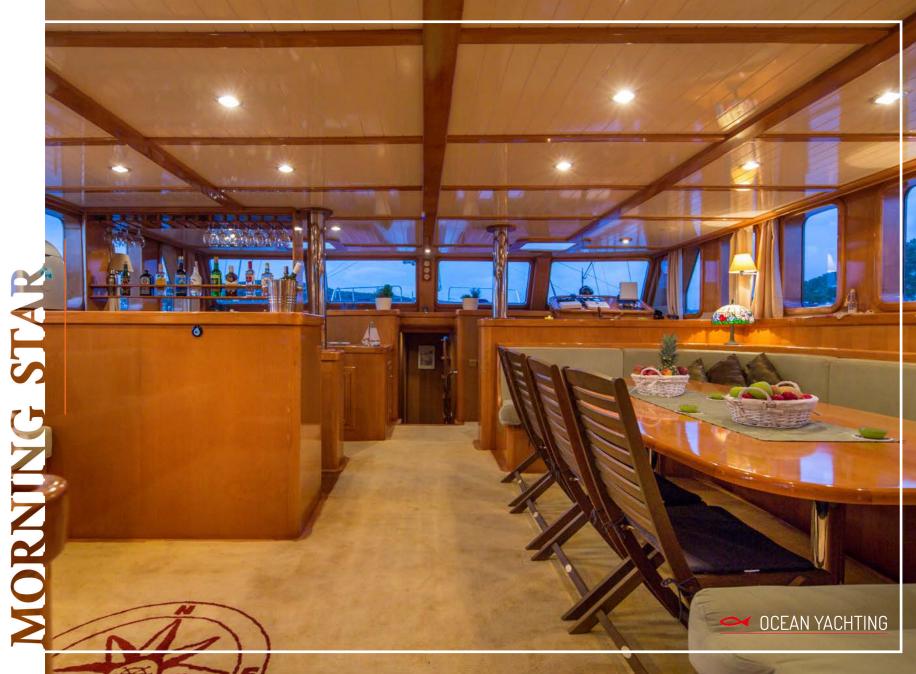

All cabins are covered with mahogany panelling and complemented with air conditioning.

Mahogany is also used in the design of the remaining interior spaces, emphasizing the warmth and natural lighting of the salon.