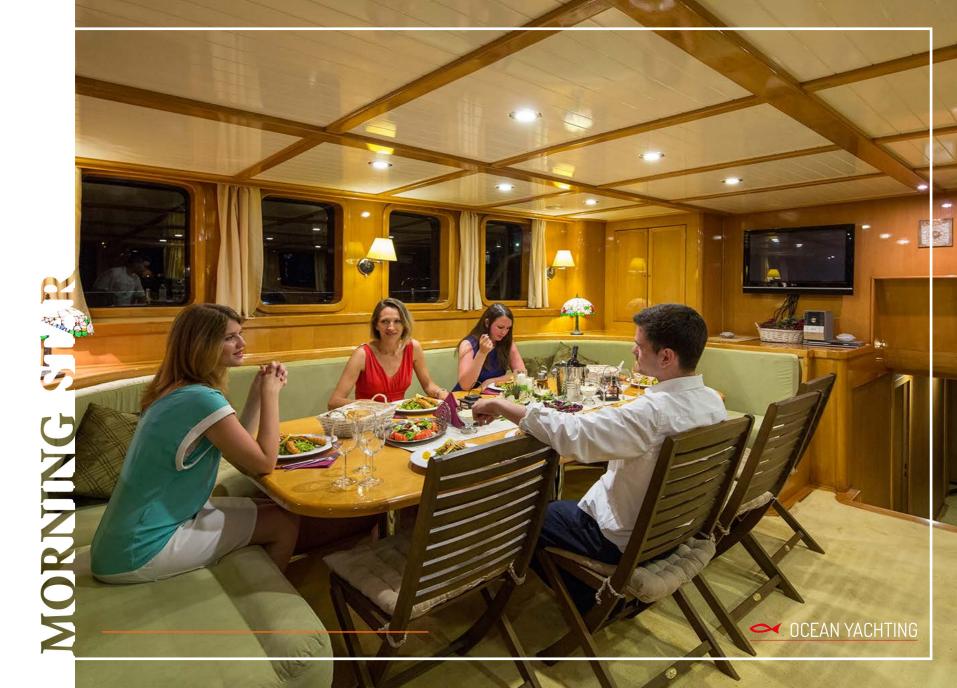

All cabins are covered with mahogany panelling and complemented with air conditioning.

Mahogany is also used in the design of the remaining interior spaces, emphasizing the warmth and natural lighting of the salon.