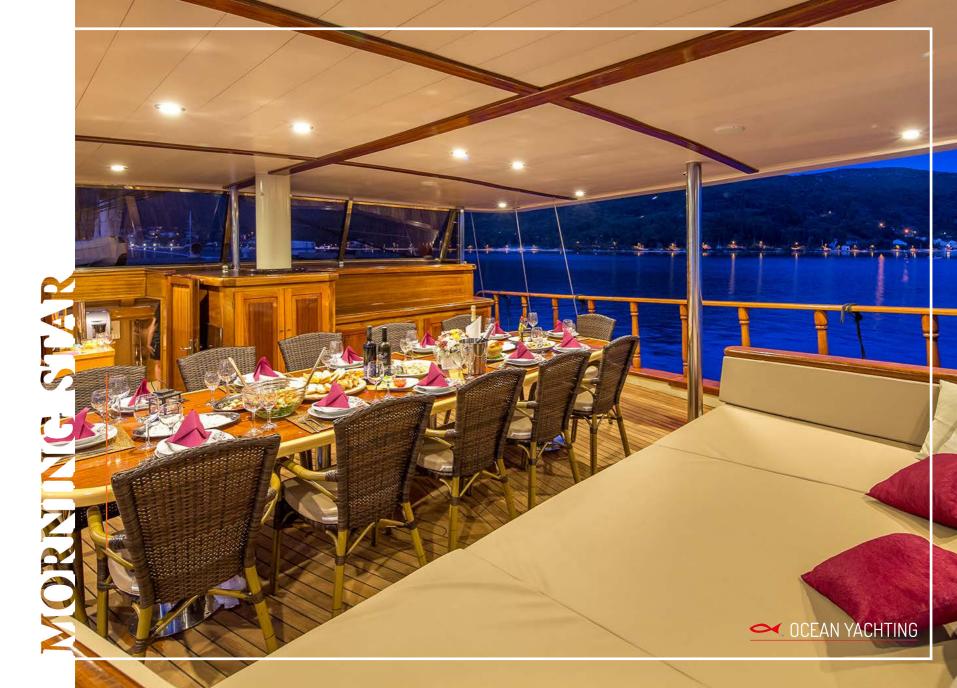

Spacious exterior spaces offer expansive sundeck areas with comfortable sun pads and mattresses, whereas the aft deck provides a wonderful al-fresco dining area.