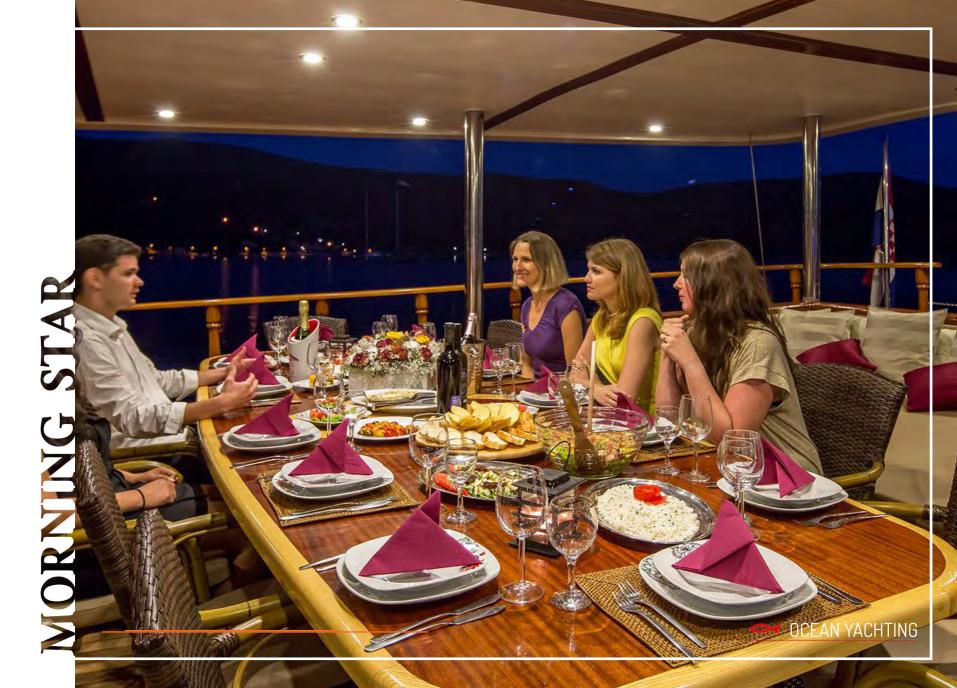

Spacious exterior spaces offer expansive sundeck areas with comfortable sun pads and mattresses, whereas the aft deck provides a wonderful al-fresco dining area.