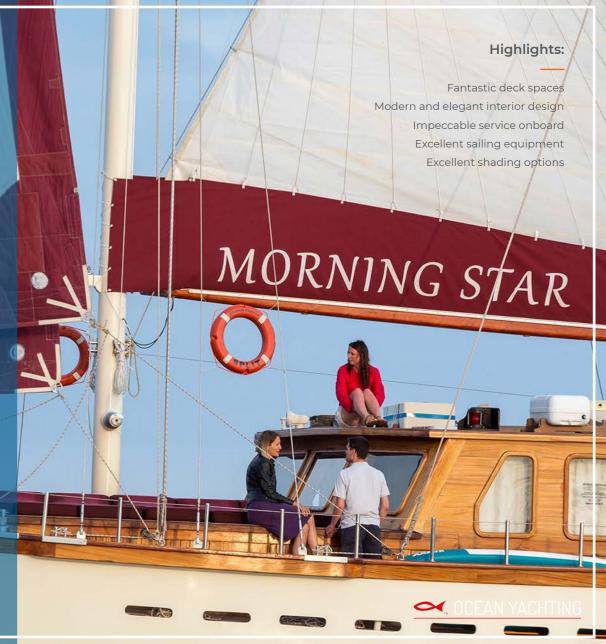

Spacious exterior spaces offer expansive sundeck areas with comfortable sun pads and mattresses, whereas the aft deck provides a wonderful al-fresco dining area.