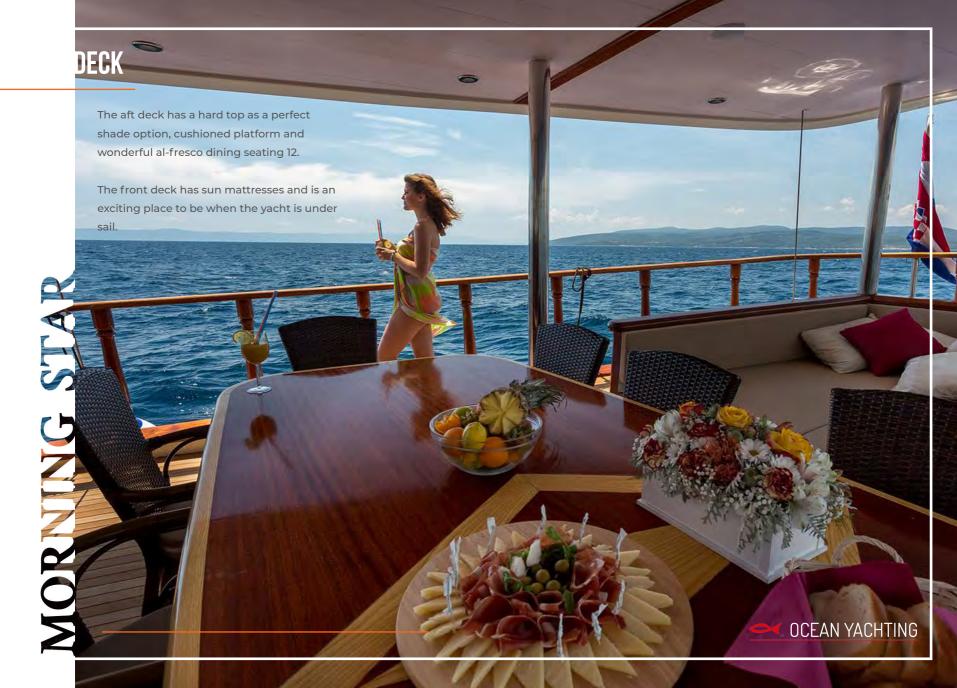

Spacious exterior spaces offer expansive sundeck areas with comfortable sun pads and mattresses, whereas the aft deck provides a wonderful al-fresco dining area.