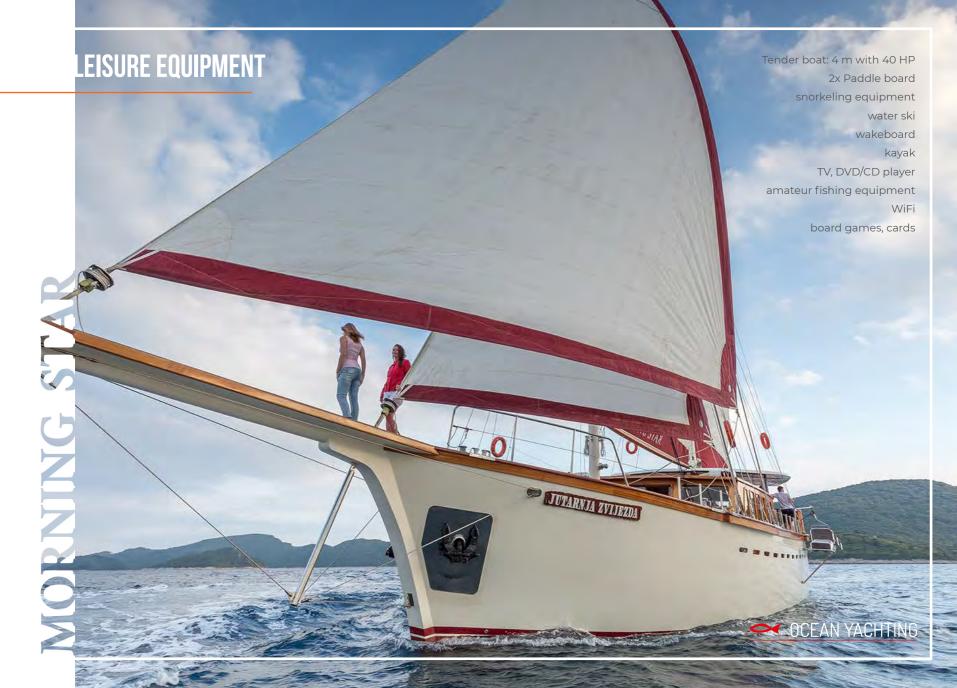

Spacious exterior spaces offer expansive sundeck areas with comfortable sun pads and mattresses, whereas the aft deck provides a wonderful al-fresco dining area.