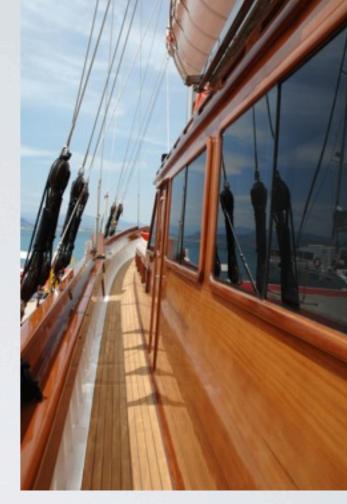

# M/S MATINA

The impressive beam of M/S MATINA combined with her sail area of 1,500 m<sup>2</sup> ensures a fascinating but stable and smooth sailing performance.

Her broad teak-deck provides ample space for sunbathing or relaxing on the large cushions.