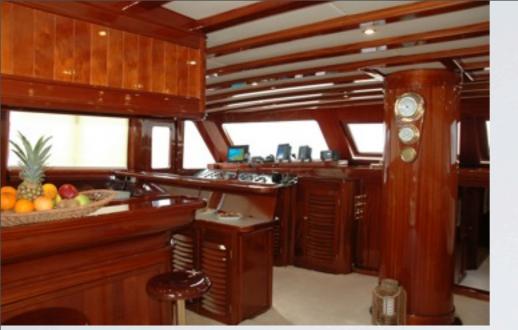

### **INTERIOR**

The comfortable interior spaces build from mahogany wood and neutral color fabrics offer a cozy and a relaxing atmosphere. The main saloon where a group of twenty guests may dine in style around a cherrywood dining table. The main saloon leads to the broad aft deck with dining facilities for all the guests.