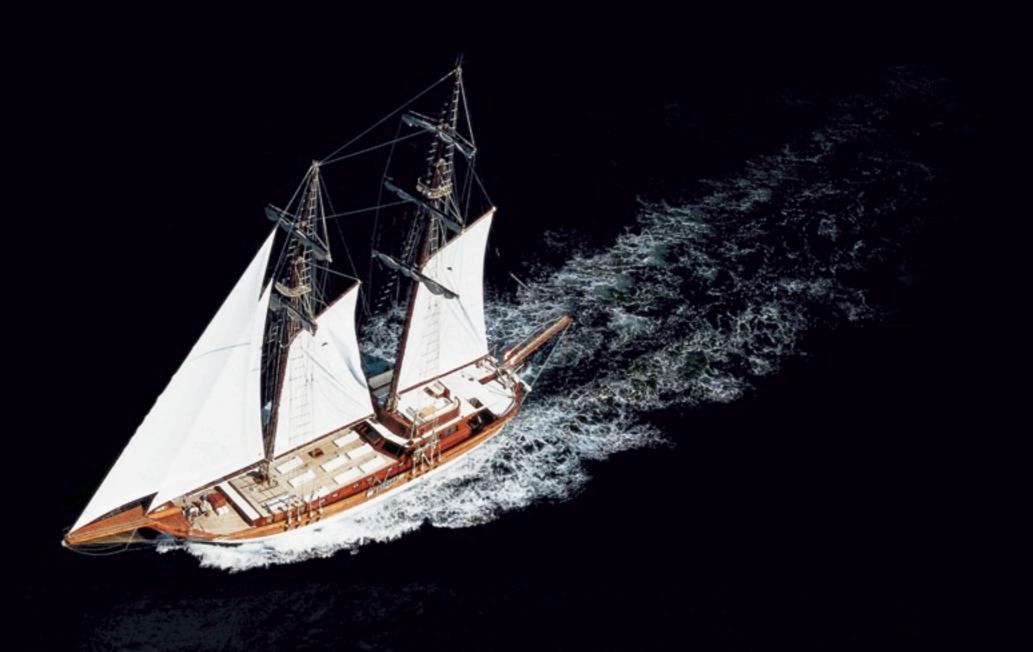

# M/S MATINA

The impressive beam of M/S MATINA combined with her sail area of 1,500 m<sup>2</sup> ensures a fascinating but stable and smooth sailing performance.

Her broad teak-deck provides ample space for sunbathing or relaxing on the large cushions.

## M/S MATINA