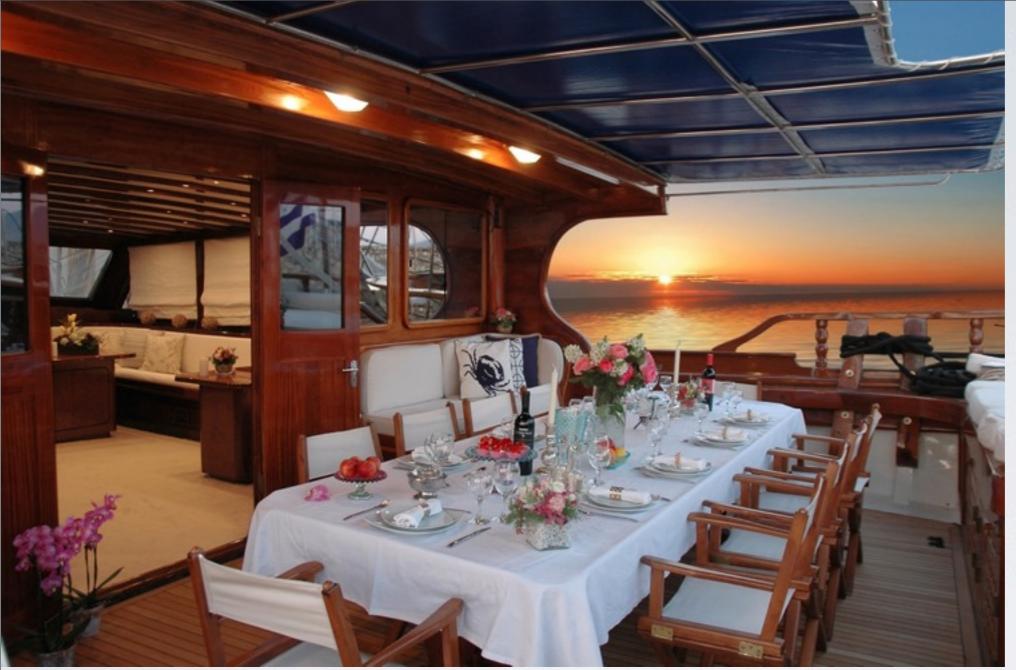

### **INTERIOR**

The comfortable interior spaces build from mahogany wood and neutral color fabrics offer a cozy and a relaxing atmosphere. The main saloon where a group of twenty guests may dine in style around a cherrywood dining table. The main saloon leads to the broad aft deck with dining facilities for all the guests.