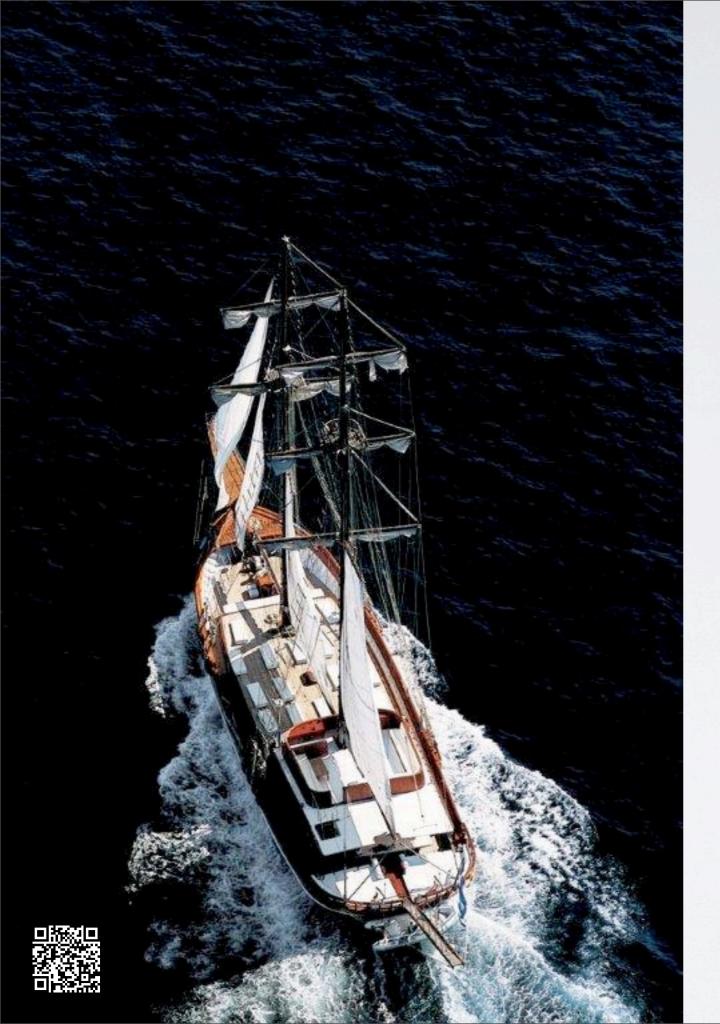

# M/S MATINA

The impressive beam of M/S MATINA combined with her sail area of 1,500 m<sup>2</sup> ensures a fascinating but stable and smooth sailing performance.

Her broad teak-deck provides ample space for sunbathing or relaxing on the large cushions.

## M/S MATINA