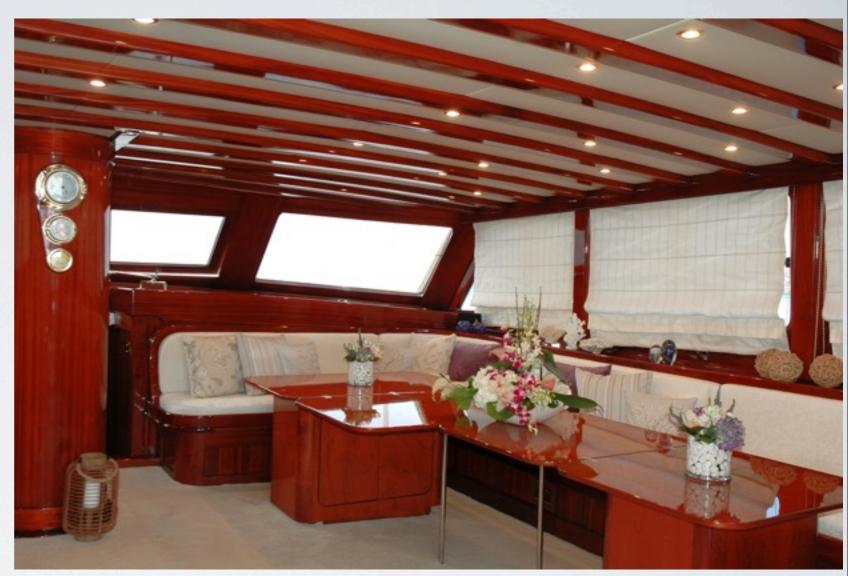

### **INTERIOR**

The comfortable interior spaces build from mahogany wood and neutral color fabrics offer a cozy and a relaxing atmosphere. The main saloon where a group of twenty guests may dine in style around a cherrywood dining table. The main saloon leads to the broad aft deck with dining facilities for all the guests.