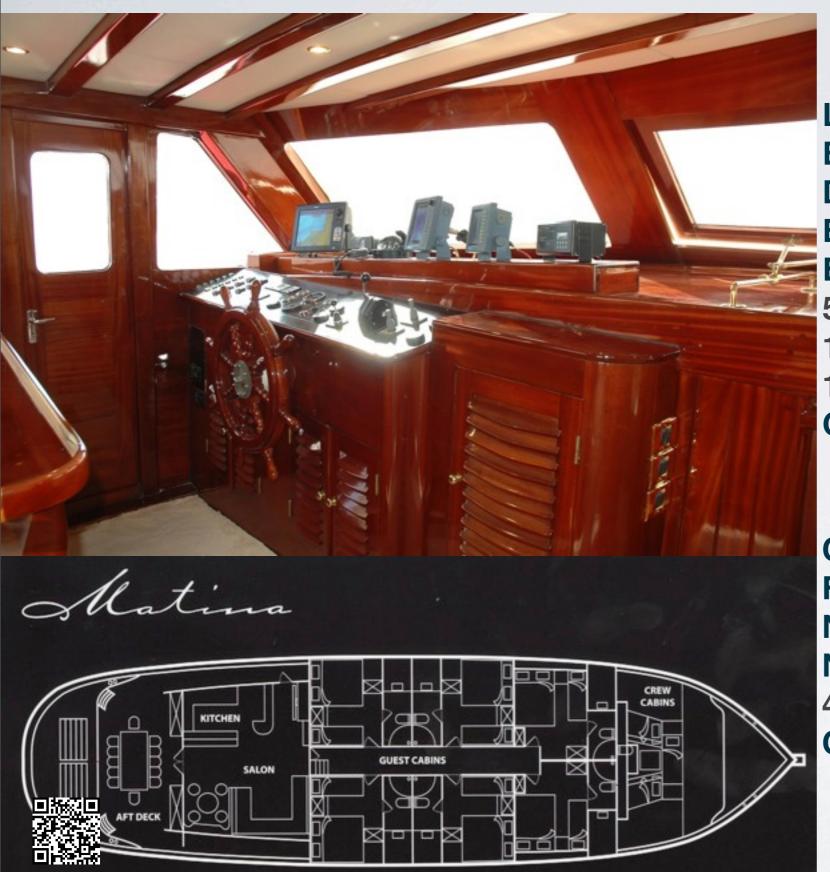

### **ACCOMMODATION**

The accommodation on **M/S MATINA** is very comfortable; the eight luxury cabins are exquisitely finished throughout with a rubbed effect mahogany wood. Each cabin is fully air-conditioned, has private en suite facilities, a radio/CD player, a safe deposit box and ample storage space.

**Cruising Speed: 10 knots** 

Fuel Consumption: 140 lt/hr

**Number of Cabins: 8** 

**Number of Guests: 20 (sleeping)** 

49 (cruising)

Crew: Captain + 5