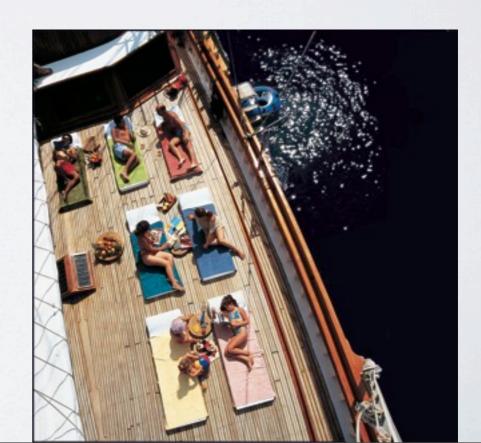

# M/S MATINA

The impressive beam of M/S MATINA combined with her sail area of 1,500 m<sup>2</sup> ensures a fascinating but stable and smooth sailing performance.

Her broad teak-deck provides ample space for sunbathing or relaxing on the large cushions.