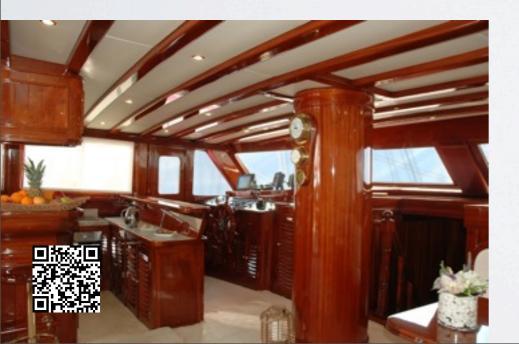

### **INTERIOR**

The comfortable interior spaces build from mahogany wood and neutral color fabrics offer a cozy and a relaxing atmosphere. The main saloon where a group of twenty guests may dine in style around a cherrywood dining table. The main saloon leads to the broad aft deck with dining facilities for all the guests.