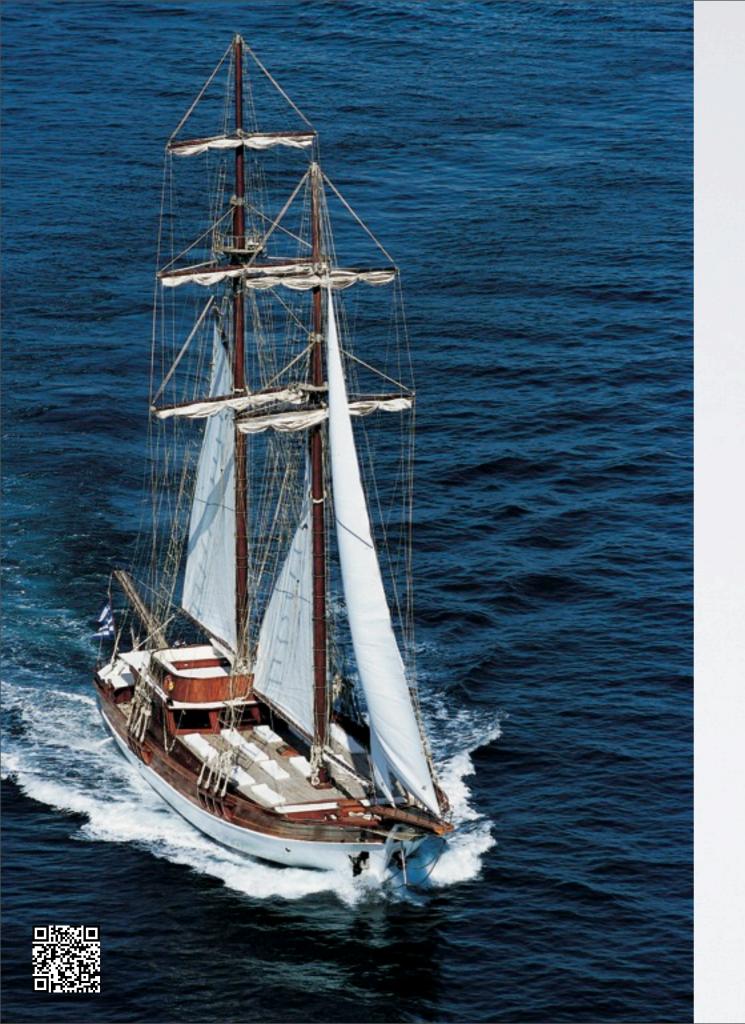

# M/S MATINA

The impressive beam of M/S MATINA combined with her sail area of 1,500 m<sup>2</sup> ensures a fascinating but stable and smooth sailing performance.

Her broad teak-deck provides ample space for sunbathing or relaxing on the large cushions.