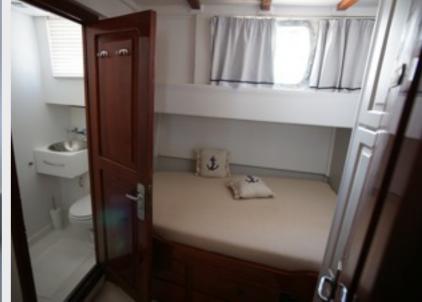

### **Accommodation**

The wide beam provides spacious accommodation for 6 in 3 recently redecorated cabins. The master cabin has a queen size berth and curved settee and en suite bathroom, a cozy double cabin has en suite bathroom and a second double cabin has a corresponding third bathroom. All cabins have more than ample-hanging lockers and drawer space.