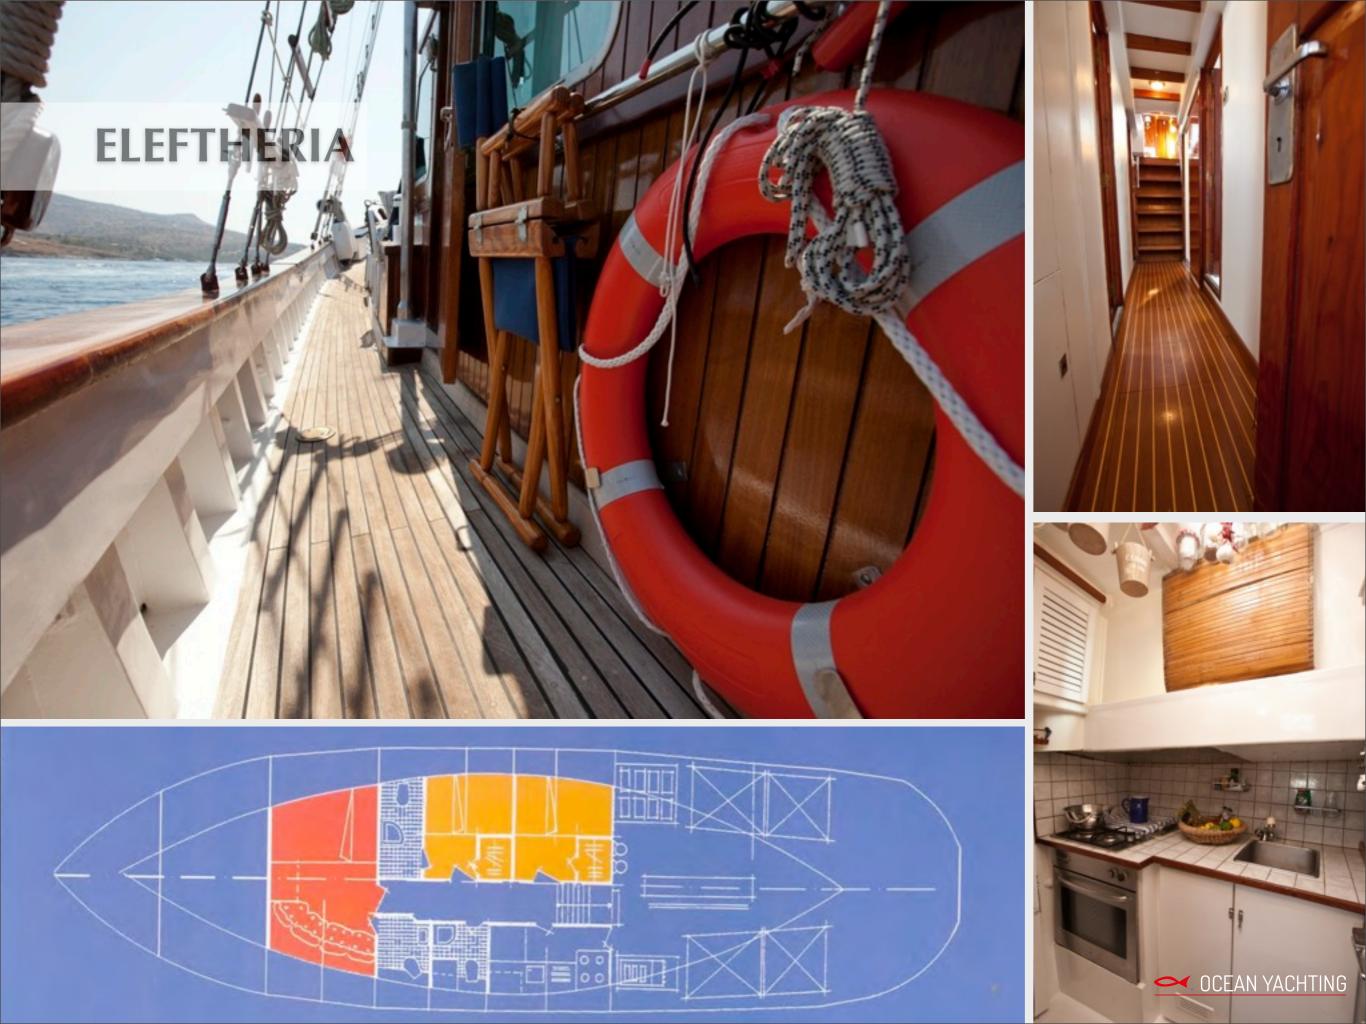

# **Specifications**

Length: 19.20 m Beam: 5.13 m Draft: 1.91 m Built: 1971

**Builder**: Mavrikos

Cruising speed: 9 knotsFuel consumption: 40 lt/hrGenerator consum.: 6 lt/day

Number of cabins: 3 Number of guests: 6

#### **Sun Deck**

ELEFTHERIA offers the opportunity to experience the beauty and pleasure of "Mediterranean Style", outdoor living at it's best with her vast deck spaces. There are endless cushioned areas for sunning and lounging plus lovely dining and seating on the aft deck.

### **Accommodation**

The wide beam provides spacious accommodation for 6 in 3 recently redecorated cabins. The master cabin has a queen size berth and curved settee and en suite bathroom, a cozy double cabin has en suite bathroom and a second double cabin has a corresponding third bathroom. All cabins have more than ample-hanging lockers and drawer space.