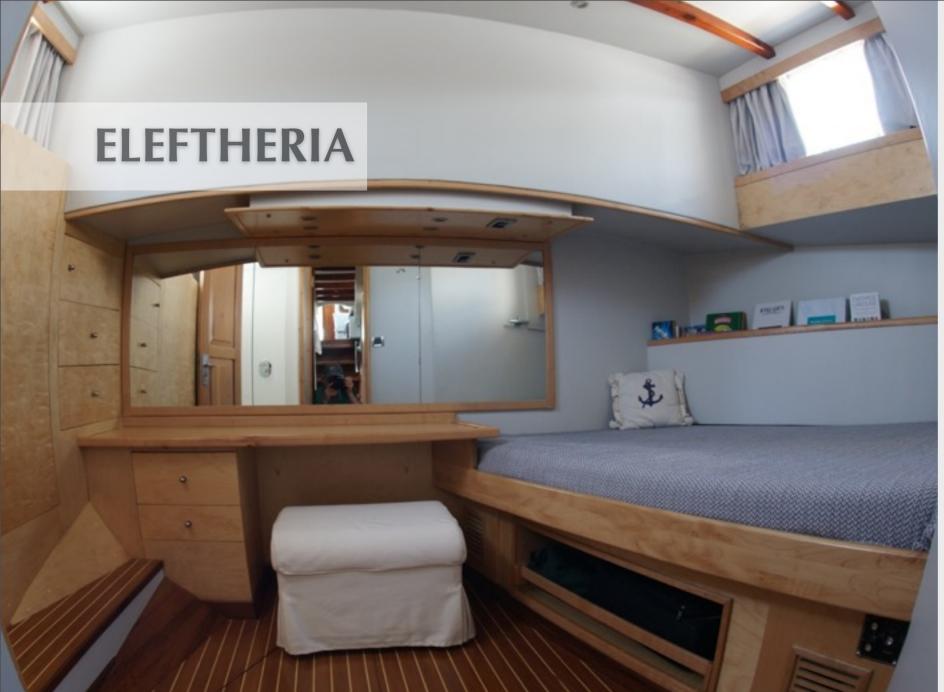

### **Accommodation**

The wide beam provides spacious accommodation for 6 in 3 recently redecorated cabins. The master cabin has a queen size berth and curved settee and en suite bathroom, a cozy double cabin has en suite bathroom and a second double cabin has a corresponding third bathroom. All cabins have more than ample-hanging lockers and drawer space.