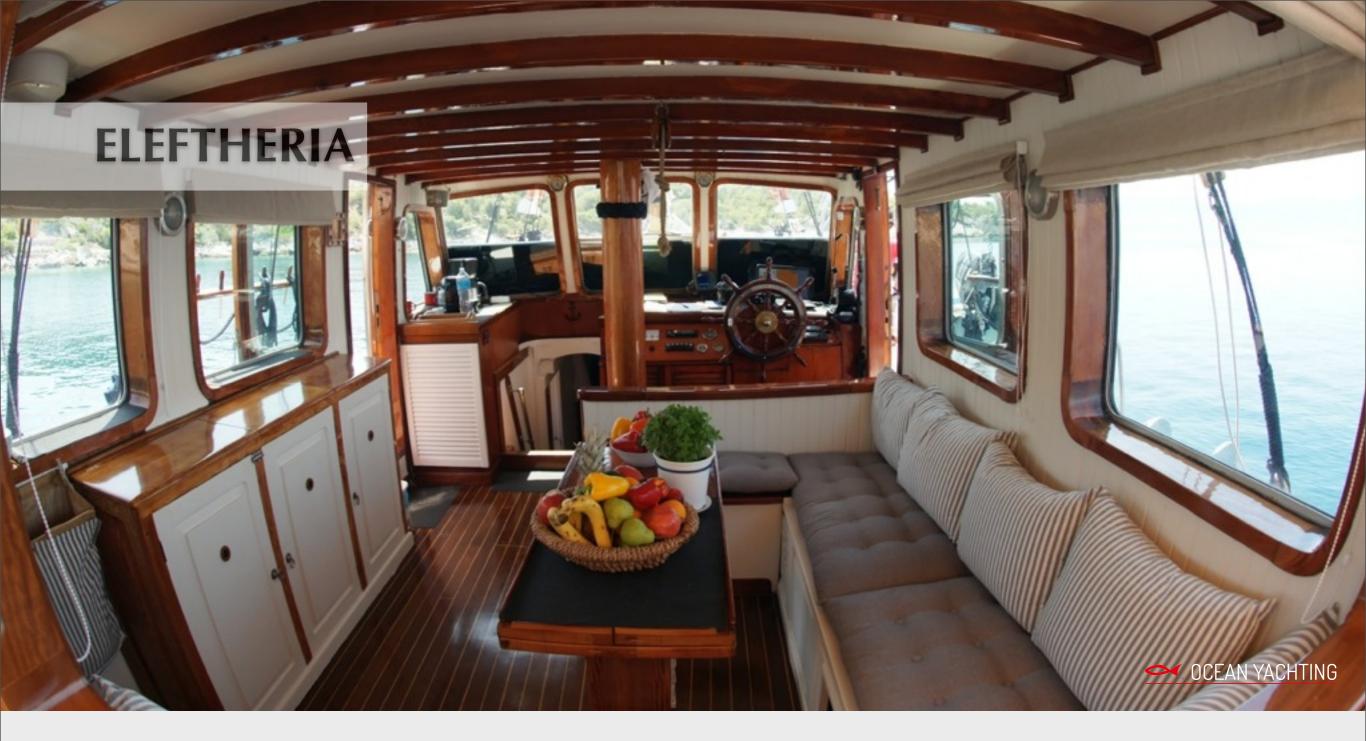

### **Salon**

The elegant interior decor enhances Eleftheria's main salon and more formal indoor dining area. The newly redecorated salon provides panoramic views through expansive windows and an ideal place to relax, listen music or enjoy elegant meals.