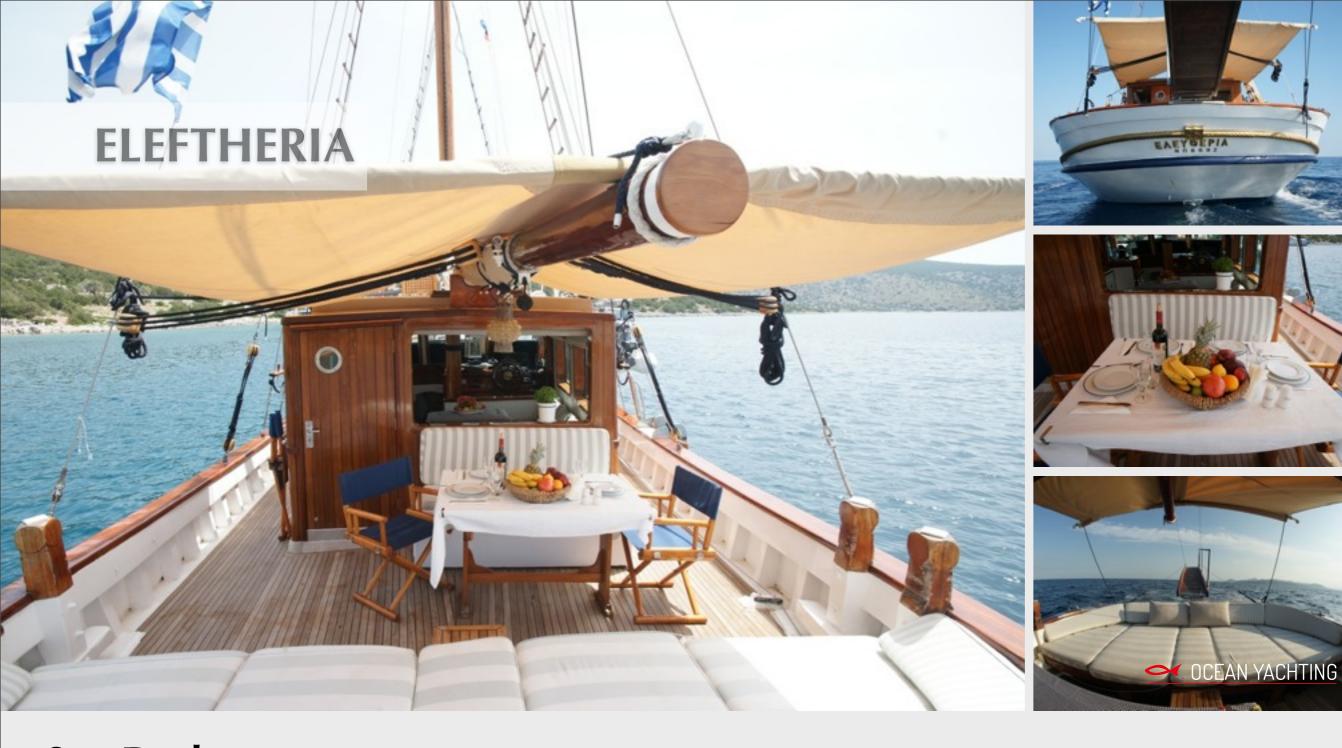

## A unique sailing experience

M/S Eleftheria means freedom in Greek. Sail with her and you will get the ultimate feeling of freedom. Sail in the crystal waters of the Aegean Sea, where places of extreme natural beauty can only be enjoyed while on-board. Enjoy the sea and sun, taste the Greek cuisine and enjoy the small things, such as the smell of the pine trees, the sea breeze in a cruise that will leave you with memories, that will be treasured for a lifetime.

#### **Sun Deck**

ELEFTHERIA offers the opportunity to experience the beauty and pleasure of "Mediterranean Style", outdoor living at it's best with her vast deck spaces. There are endless cushioned areas for sunning and lounging plus lovely dining and seating on the aft deck.