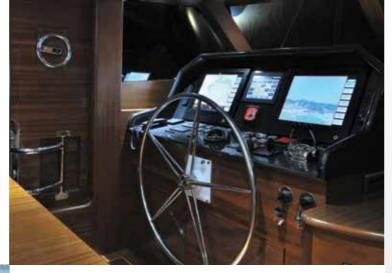

#### DOLCE MARE TECHNICAL SPECIFICATIONS

Length over all 40 m 37 m Length over deck 8,35 m Beam Volvo 550 Hp x 2 Engine Kohler 2 x 40 Kw Generator + Kohler 1 x 17,5 Kw Windlass Data DZÇ2200 Draught , maximum 4,28 m 218 Tons Displacement Max Speed 14 Knots Cruise Speed 12 Knots Sailing speed 9 Knots Type Ketch motor sailer Designed by Salmakis Yachting Year Built 2011 RİNA commercial class Classification Paint system International