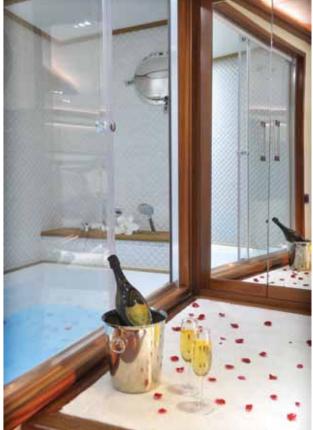

### DOLCE MARE VIP CHARTER YACHT

DOLCE MARE

At 40 metres and with 6 cabins DOLCE MARE affords exceptional space above and below decks for 12 guests. 2 large master cabins have king size beds, sofa seating and work desk/dressing table. A whirlpool bathtub is a special feature in this cabin as well as a separate bathroom. 2 triple cabins have a single and a double bed, work desk/dressing table and en suite bathroom with whirlpool bathtub. A further 2 guest cabins have large circular double beds and work desk/dressing table. Wardrobe space is more than ample and the stylish en suite bathrooms are finished in attractive local marble with modern elegant shower, wash basin and toilet fittings. All cabins have the luxury of satellite TV, DVD player and home theater system. Air conditioning/heating and fresh air is available on demand throughout the yacht.