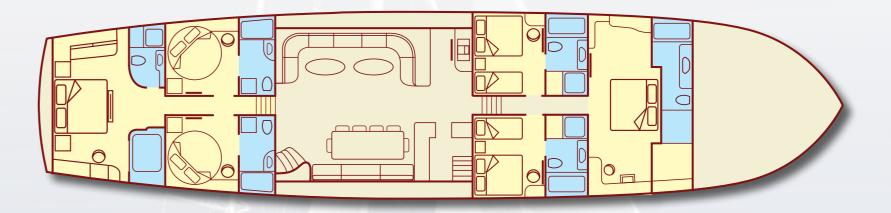

### DOLCE MARE VIP CHARTER YACHT

DOLCE MARE

At 40 metres and with 6 cabins DOLCE MARE affords exceptional space above and below decks for 12 guests. 2 large master cabins have king size beds, sofa seating and work desk/dressing table. A whirlpool bathtub is a special feature in this cabin as well as a separate bathroom. 2 triple cabins have a single and a double bed, work desk/dressing table and en suite bathroom with whirlpool bathtub. A further 2 guest cabins have large circular double beds and work desk/dressing table. Wardrobe space is more than ample and the stylish en suite bathrooms are finished in attractive local marble with modern elegant shower, wash basin and toilet fittings. All cabins have the luxury of satellite TV, DVD player and home theater system. Air conditioning/heating and fresh air is available on demand throughout the yacht.

#### **DOLCE MARE PLAN**