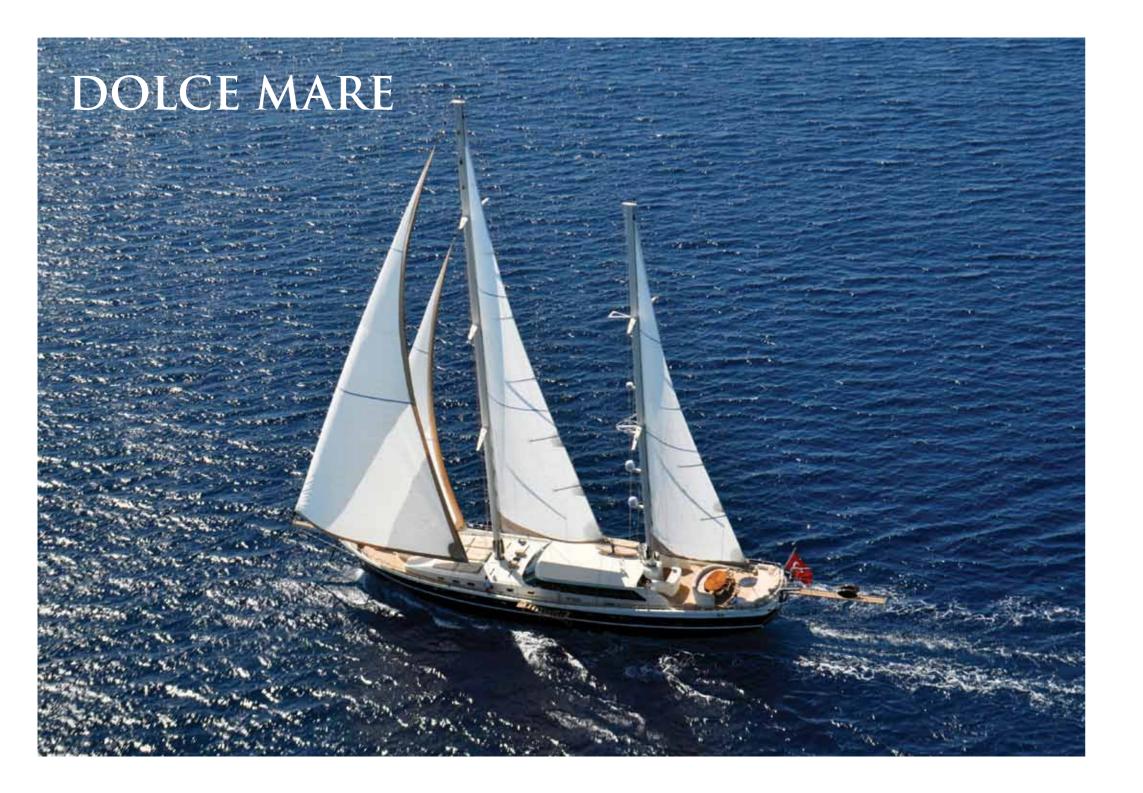

### DOLCE MARE VIP CHARTER YACHT

DOLCE MARE

At 40 metres and with 6 cabins DOLCE MARE affords exceptional space above and below decks for 12 guests. 2 large master cabins have king size beds, sofa seating and work desk/dressing table. A whirlpool bathtub is a special feature in this cabin as well as a separate bathroom. 2 triple cabins have a single and a double bed, work desk/dressing table and en suite bathroom with whirlpool bathtub. A further 2 guest cabins have large circular double beds and work desk/dressing table. Wardrobe space is more than ample and the stylish en suite bathrooms are finished in attractive local marble with modern elegant shower, wash basin and toilet fittings. All cabins have the luxury of satellite TV, DVD player and home theater system. Air conditioning/heating and fresh air is available on demand throughout the yacht.

#### DOLCE MARE TECHNICAL SPECIFICATIONS

Length over all 40 m 37 m Length over deck 8,35 m Beam Volvo 550 Hp x 2 Engine Kohler 2 x 40 Kw Generator + Kohler 1 x 17,5 Kw Windlass Data DZÇ2200 Draught , maximum 4,28 m 218 Tons Displacement Max Speed 14 Knots Cruise Speed 12 Knots Sailing speed 9 Knots Type Ketch motor sailer Designed by Salmakis Yachting Year Built 2011 RİNA commercial class Classification Paint system International

#### SAILS & RIGGING

Masts

Booms

Rigging

Winches

Sails

2 Aluminium masts Aluminium Stainless Steel wire Prima sails - Dacron 690 m<sup>2</sup> ANTAL 80.1X 2 - 70.1X 2 - 60.1 X 2