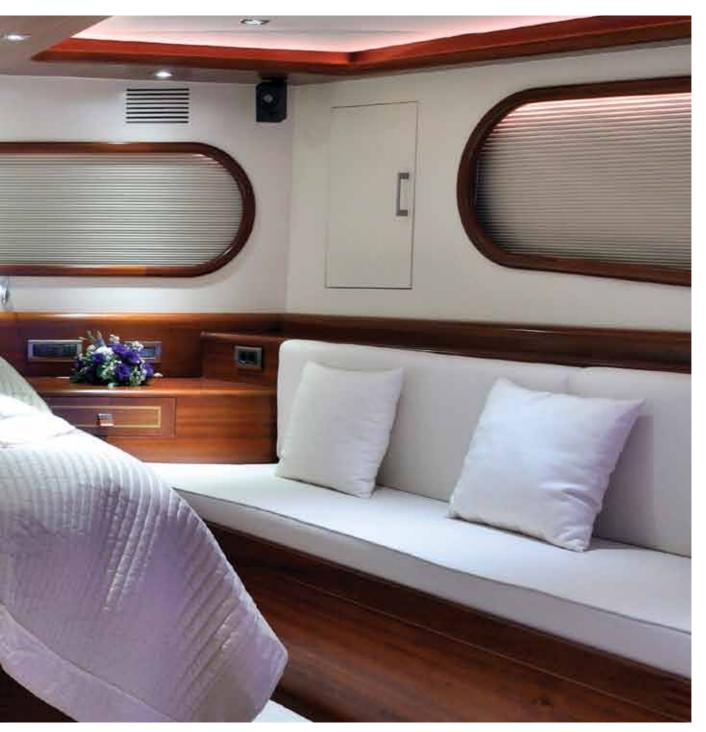

# AFT MASTER CABIN

. . . . . . . . . .

1 1 1

### DOLCE MARE VIP CHARTER YACHT

DOLCE MARE

At 40 metres and with 6 cabins DOLCE MARE affords exceptional space above and below decks for 12 guests. 2 large master cabins have king size beds, sofa seating and work desk/dressing table. A whirlpool bathtub is a special feature in this cabin as well as a separate bathroom. 2 triple cabins have a single and a double bed, work desk/dressing table and en suite bathroom with whirlpool bathtub. A further 2 guest cabins have large circular double beds and work desk/dressing table. Wardrobe space is more than ample and the stylish en suite bathrooms are finished in attractive local marble with modern elegant shower, wash basin and toilet fittings. All cabins have the luxury of satellite TV, DVD player and home theater system. Air conditioning/heating and fresh air is available on demand throughout the yacht.