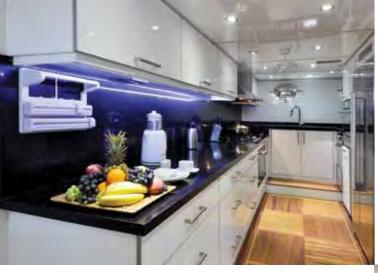

Volvo 550 Hp x 2 Engine Kohler 2 x 40 Kw Generator + Kohler 1 x 17,5 Kw Windlass Data DZÇ2200 Draught , maximum 4,28 m 218 Tons Displacement Max Speed 14 Knots Cruise Speed 12 Knots Sailing speed 9 Knots Type Ketch motor sailer Designed by Salmakis Yachting Year Built 2011 RİNA commercial class Classification Paint system International

CONSTRUCTION MATERIAL

HullLaminated mahagonySuperstructureMahagony AkajuDecksBirmanian TeakInteriorsMahagony Sipo

#### SAILS & RIGGING

Masts

Booms

Rigging

Winches

Sails

2 Aluminium masts Aluminium Stainless Steel wire Prima sails - Dacron 690 m<sup>2</sup> ANTAL 80.1X 2 - 70.1X 2 - 60.1 X 2





# MORE THAN YOU CAN IMAGINE







## STYLISH ELEGANCE SALOON

\_

.......



000













# AFT MASTER CABIN

. . . . . . . . . .

1 1 1















#### LUXURY



#### COMFORT



#### SUPERB CUISINE



#### LIFESTYLE



#### **DOLCE MARE PLAN**



#### Equipment on Board

- Satellite navigationLed TV in saloon and all cabins
- Wi fi connection
- Home Theater system in all cabins
- Sonos music system
- Playstation 3
- Washing machine, Ironing service

- Full sailing equipment
- Radar, Gps, Vhf, Navtex, Shart, Epirp, Ais, depth sounder and fish finder
- Watermaker
- Full regulation safety equipment
- Jacuzzi on fore deck
- Air conditioning & fresh air

#### Waterports & Activities

- Speed boat with 90 Hp engine
- Canoe, windsurf
- Waterskis, Ringo, Wakeboard
- Jetski (Optional)Basic fishing equipment
- Snorkels, mask, flipper