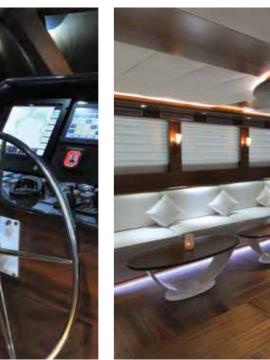

SPECIFICATIONS

Length over all 40 m 37 m Length over deck 8,35 m Beam Volvo 550 Hp x 2 Engine Kohler 2 x 40 Kw Generator + Kohler 1 x 17,5 Kw Windlass Data DZÇ2200 Draught , maximum 4,28 m 218 Tons Displacement Max Speed 14 Knots Cruise Speed 12 Knots Sailing speed 9 Knots Type Ketch motor sailer Designed by Salmakis Yachting Year Built 2011 RİNA commercial class Classification Paint system International

CONSTRUCTION MATERIAL

HullLaminated mahagonySuperstructureMahagony AkajuDecksBirmanian TeakInteriorsMahagony Sipo

#### SAILS & RIGGING

Masts

Booms

Rigging

Winches

Sails

2 Aluminium masts Aluminium Stainless Steel wire Prima sails - Dacron 690 m<sup>2</sup> ANTAL 80.1X 2 - 70.1X 2 - 60.1 X 2





# MORE THAN YOU CAN IMAGINE







## STYLISH ELEGANCE SALOON

\_

.......



000













# AFT MASTER CABIN

. . . . . . . . . .

1 1 1















#### LUXURY



#### COMFORT



#### SUPERB CUISINE



#### LIFESTYLE



#### **DOLCE MARE PLAN**



#### Equipment on Board

- Satellite navigationLed TV in saloon and all cabins
- Wi fi connection
- Home Theater system in all cabins
- Sonos music system
- Playstation 3
- Washing machine, Ironing service

- Full sailing equipment
- Radar, Gps, Vhf, Navtex, Shart, Epirp, Ais, depth sounder and fish finder
- Watermaker
- Full regulation safety equipment
- Jacuzzi on fore deck
- Air conditioning & fresh air

#### Waterports & Activities

- Speed boat with 90 Hp engine
- Canoe, windsurf
- Waterskis, Ringo, Wakeboard
- Jetski (Optional)Basic fishing equipment
- Snorkels, mask, flipper