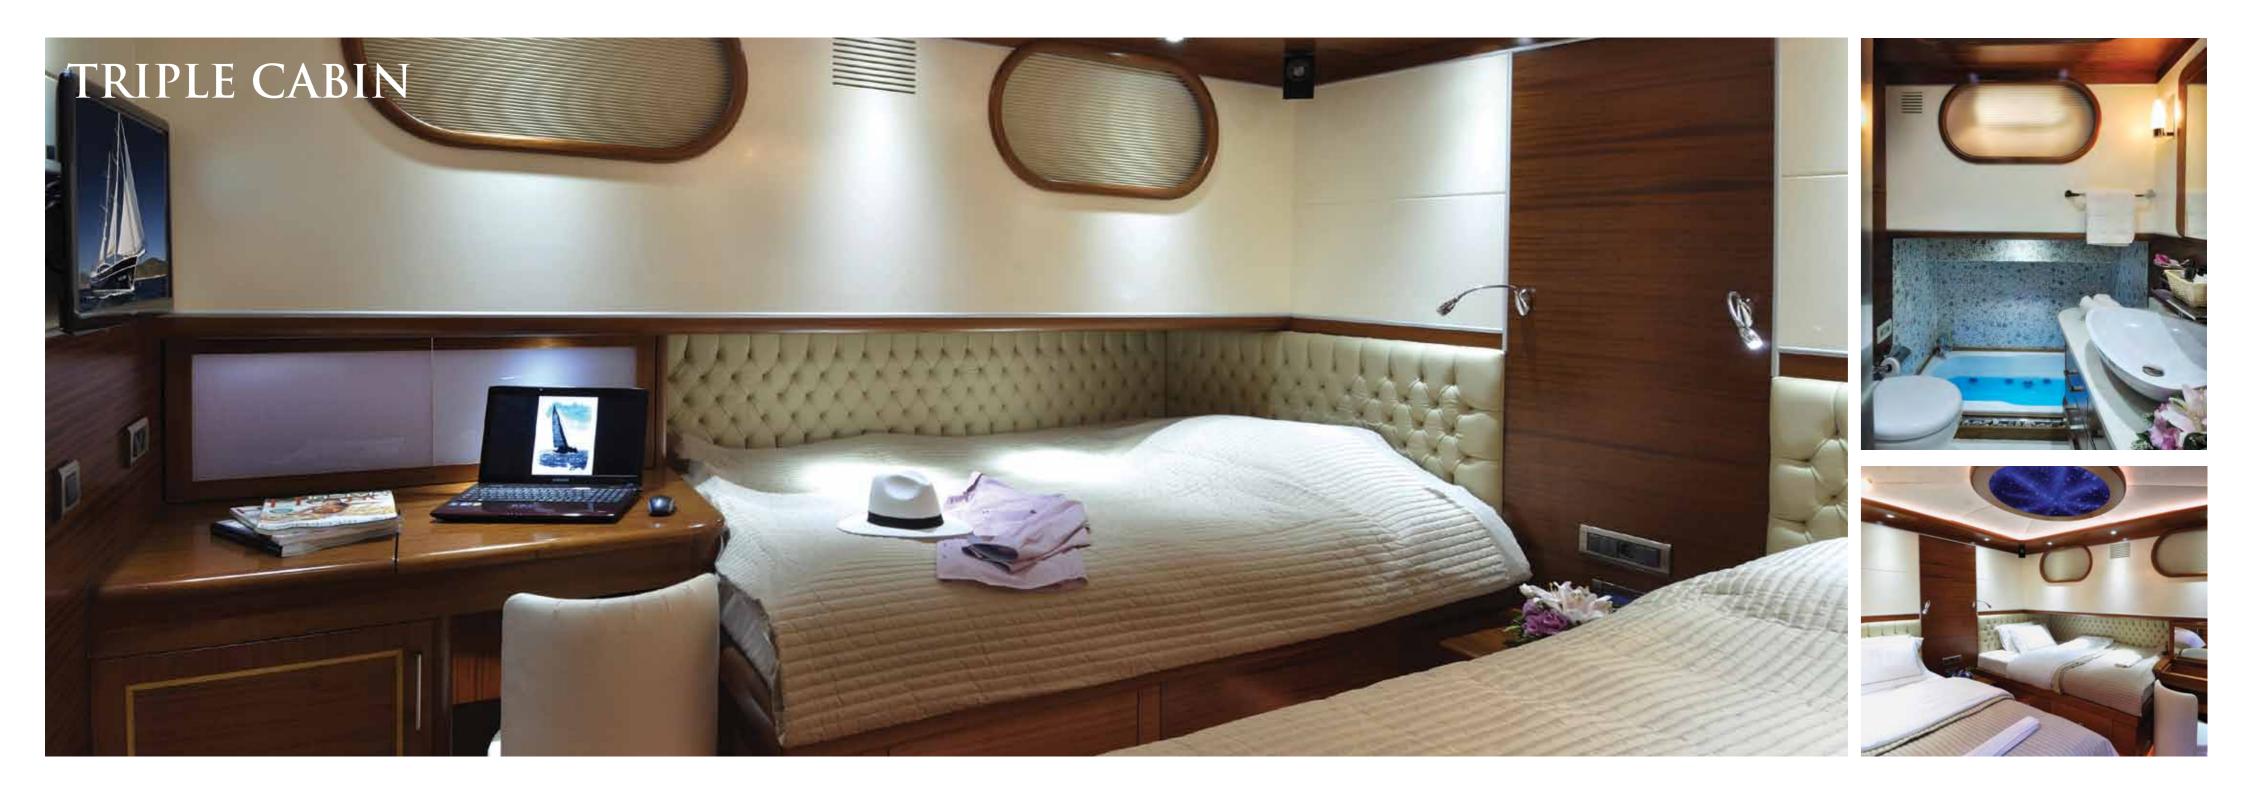

### DOLCE MARE VIP CHARTER YACHT

DOLCE MARE

At 40 metres and with 6 cabins DOLCE MARE affords exceptional space above and below decks for 12 guests. 2 large master cabins have king size beds, sofa seating and work desk/dressing table. A whirlpool bathtub is a special feature in this cabin as well as a separate bathroom. 2 triple cabins have a single and a double bed, work desk/dressing table and en suite bathroom with whirlpool bathtub. A further 2 guest cabins have large circular double beds and work desk/dressing table. Wardrobe space is more than ample and the stylish en suite bathrooms are finished in attractive local marble with modern elegant shower, wash basin and toilet fittings. All cabins have the luxury of satellite TV, DVD player and home theater system. Air conditioning/heating and fresh air is available on demand throughout the yacht.