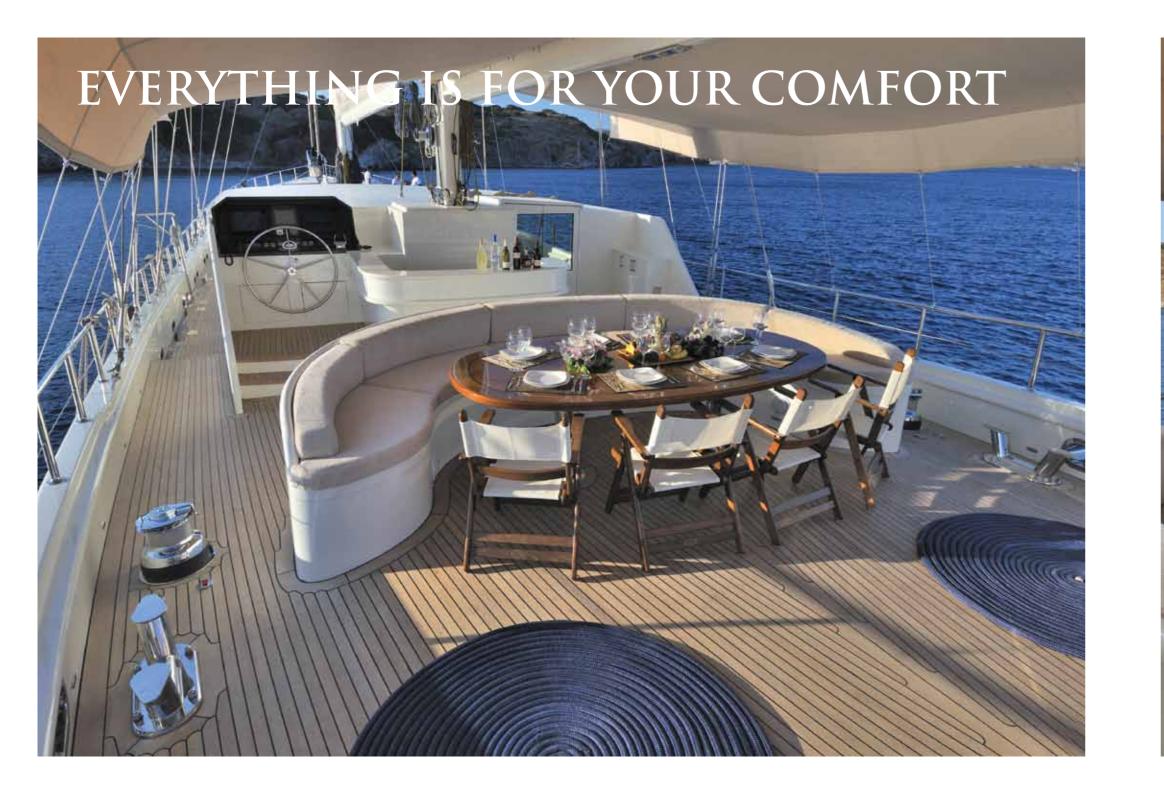

nd throughout the yacht.



#### DOLCE MARE TECHNICAL SPECIFICATIONS

Length over all 40 m 37 m Length over deck 8,35 m Beam Volvo 550 Hp x 2 Engine Kohler 2 x 40 Kw Generator + Kohler 1 x 17,5 Kw Windlass Data DZÇ2200 Draught , maximum 4,28 m 218 Tons Displacement Max Speed 14 Knots Cruise Speed 12 Knots Sailing speed 9 Knots Type Ketch motor sailer Designed by Salmakis Yachting Year Built 2011 RİNA commercial class Classification Paint system International

CONSTRUCTION MATERIAL

HullLaminated mahagonySuperstructureMahagony AkajuDecksBirmanian TeakInteriorsMahagony Sipo

#### SAILS & RIGGING

Masts

Booms

Rigging

Winches

Sails

2 Aluminium masts Aluminium Stainless Steel wire Prima sails - Dacron 690 m<sup>2</sup> ANTAL 80.1X 2 - 70.1X 2 - 60.1 X 2





# MORE THAN YOU CAN IMAGINE







## STYLISH ELEGANCE SALOON

\_

.......



000













# AFT MASTER CABIN

. . . . . . . . . .

1 1 1















#### LUXURY



#### COMFORT



#### SUPERB CUISINE



#### LIFESTYLE



#### **DOLCE MARE PLAN**



#### Equipment on Board

- Satellite navigationLed TV in saloon and all cabins
- Wi fi connection
- Home Theater system in all cabins
- Sonos music system
- Playstation 3
- Washing machine, Ironing service

- Full sailing equipment
- Radar, Gps, Vhf, Navtex, Shart, Epirp, Ais, depth sounder and fish finder
- Watermaker
- Full regulation safety equipment
- Jacuzzi on fore deck
- Air conditioning & fresh air

#### Waterports & Activities

- Speed boat with 90 Hp engine
- Canoe, windsurf
- Waterskis, Ringo, Wakeboard
- Jetski (Optional)Basic fishing equipment
- Snorkels,