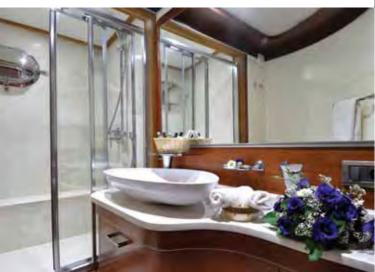

### DOLCE MARE VIP CHARTER YACHT

DOLCE MARE

At 40 metres and with 6 cabins DOLCE MARE affords exceptional space above and below decks for 12 guests. 2 large master cabins have king size beds, sofa seating and work desk/dressing table. A whirlpool bathtub is a special feature in this cabin as well as a separate bathroom. 2 triple cabins have a single and a double bed, work desk/dressing table and en suite bathroom with whirlpool bathtub. A further 2 guest cabins have large circular double beds and work desk/dressing table. Wardrobe space is more than ample and the stylish en suite bathrooms are finished in attractive local marble with modern elegant shower, wash basin and toilet fittings. All cabins have the luxury of satellite TV, DVD player and home theater system. Air conditioning/heating and fresh air is available on demand throughout the yacht.