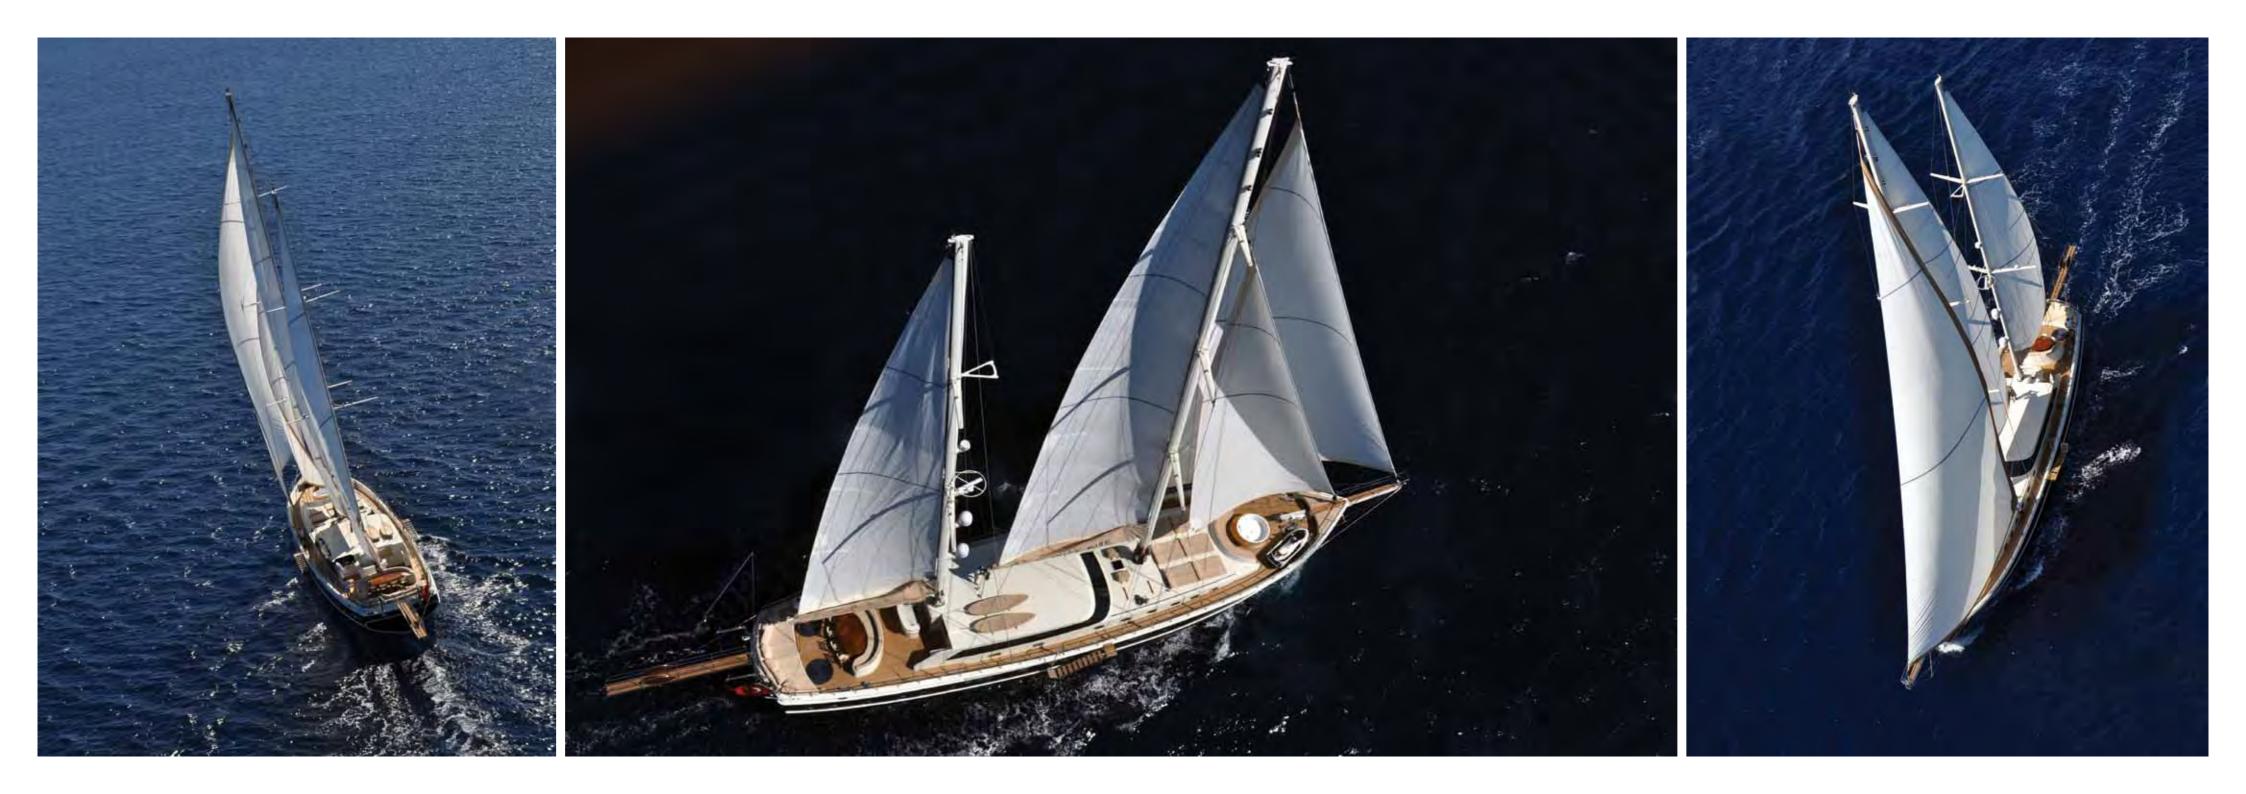

### DOLCE MARE VIP CHARTER YACHT

DOLCE MARE

At 40 metres and with 6 cabins DOLCE MARE affords exceptional space above and below decks for 12 guests. 2 large master cabins have king size beds, sofa seating and work desk/dressing table. A whirlpool bathtub is a special feature in this cabin as well as a separate bathroom. 2 triple cabins have a single and a double bed, work desk/dressing table and en suite bathroom with whirlpool bathtub. A further 2 guest cabins have large circular double beds and work desk/dressing table. Wardrobe space is more than ample and the stylish en suite bathrooms are finished in attractive local marble with modern elegant shower, wash basin and toilet fittings. All cabins have the luxury of satellite TV, DVD player and home theater system. Air conditioning/heating and fresh air is available on demand throughout the yacht.

#### DOLCE MARE TECHNICAL SPECIFICATIONS

Length over all 40 m 37 m Length over deck 8,35 m Beam Volvo 550 Hp x 2 Engine Kohler 2 x 40 Kw Generator + Kohler 1 x 17,5 Kw Windlass Data DZÇ2200 Draught , maximum 4,28 m 218 Tons Displacement Max Speed 14 Knots Cruise Speed 12 Knots Sailing speed 9 Knots Type Ketch motor sailer Designed by Salmakis Yachting Year Built 2011 RİNA commercial class Classification Paint system International

#### SAILS & RIGGING

Masts

Booms

Rigging

Winches

Sails

2 Aluminium masts Aluminium Stainless Steel wire Prima sails - Dacron 690 m<sup>2</sup> ANTAL 80.1X 2 - 70.1X 2 - 60.1 X 2