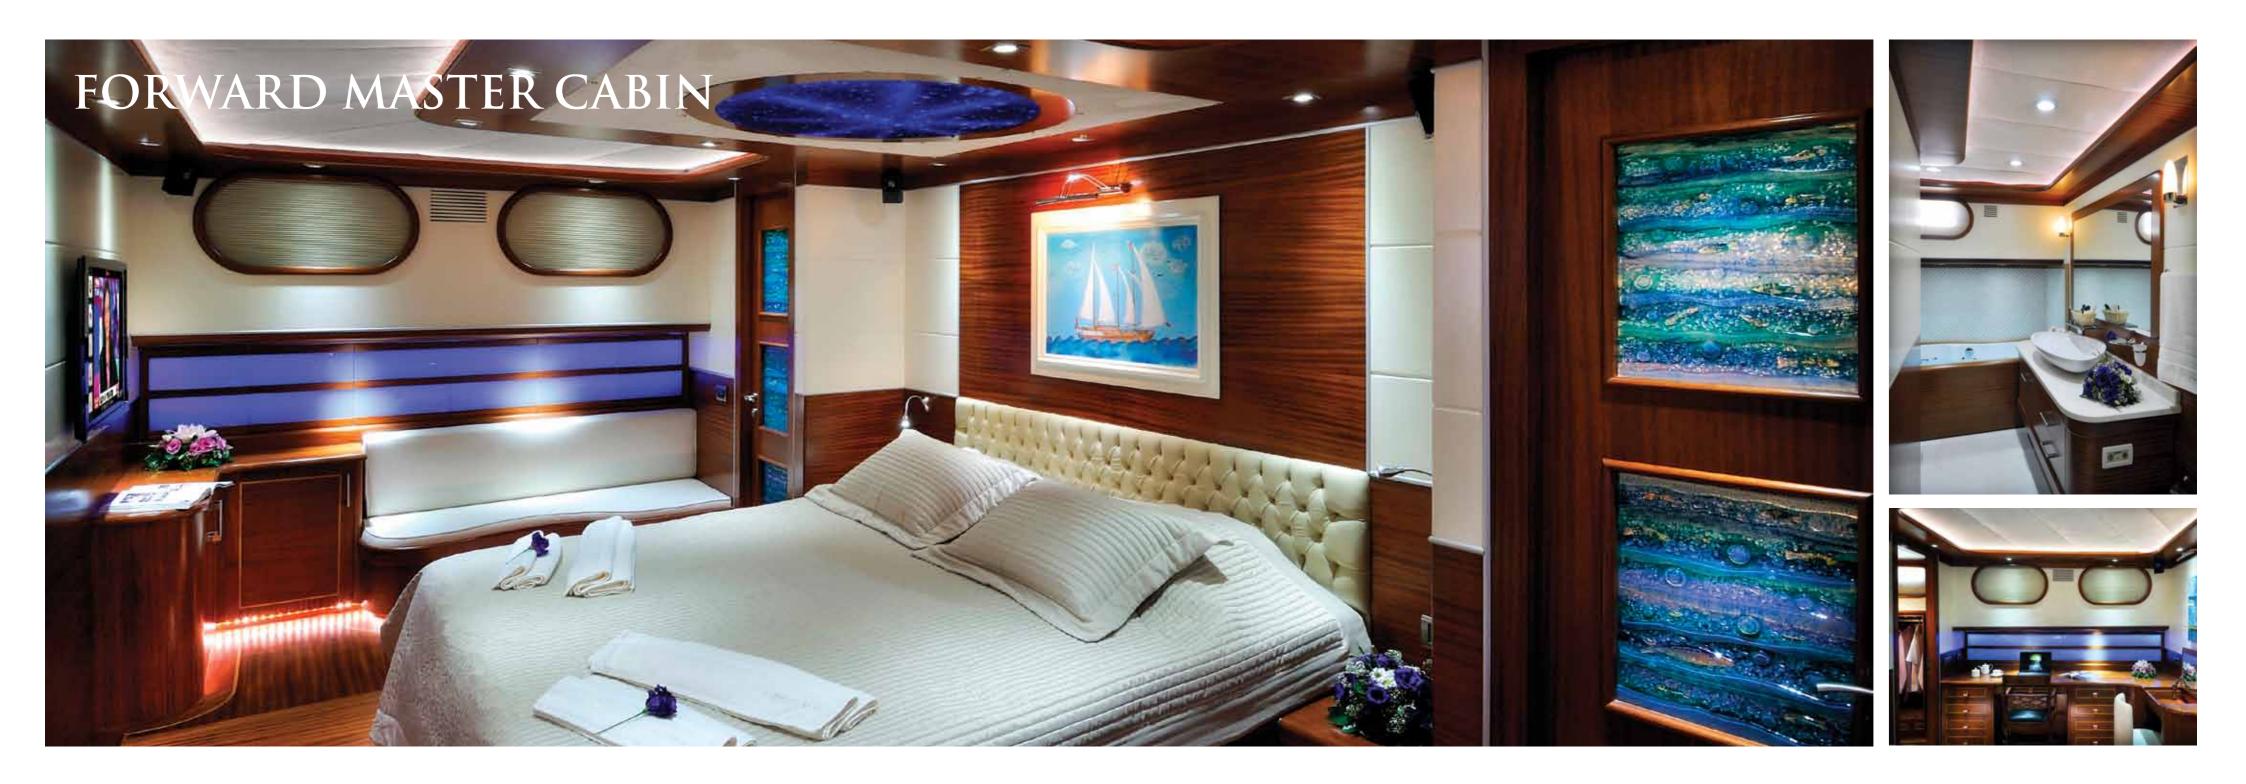

### DOLCE MARE VIP CHARTER YACHT

DOLCE MARE

At 40 metres and with 6 cabins DOLCE MARE affords exceptional space above and below decks for 12 guests. 2 large master cabins have king size beds, sofa seating and work desk/dressing table. A whirlpool bathtub is a special feature in this cabin as well as a separate bathroom. 2 triple cabins have a single and a double bed, work desk/dressing table and en suite bathroom with whirlpool bathtub. A further 2 guest cabins have large circular double beds and work desk/dressing table. Wardrobe space is more than ample and the stylish en suite bathrooms are finished in attractive local marble with modern elegant shower, wash basin and toilet fittings. All cabins have the luxury of satellite TV, DVD player and home theater system. Air conditioning/heating and fresh air is available on demand throughout the yacht.