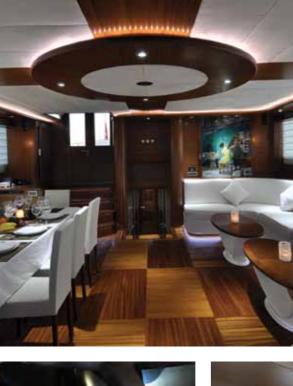

L SPECIFICATIONS

Length over all 40 m 37 m Length over deck 8,35 m Beam Volvo 550 Hp x 2 Engine Kohler 2 x 40 Kw Generator + Kohler 1 x 17,5 Kw Windlass Data DZÇ2200 Draught , maximum 4,28 m 218 Tons Displacement Max Speed 14 Knots Cruise Speed 12 Knots Sailing speed 9 Knots Type Ketch motor sailer Designed by Salmakis Yachting Year Built 2011 RİNA commercial class Classification Paint system International

CONSTRUCTION MATERIAL

HullLaminated mahagonySuperstructureMahagony AkajuDecksBirmanian TeakInteriorsMahagony Sipo

#### SAILS & RIGGING

Masts

Booms

Rigging

Winches

Sails

2 Aluminium masts Aluminium Stainless Steel wire Prima sails - Dacron 690 m<sup>2</sup> ANTAL 80.1X 2 - 70.1X 2 - 60.1 X 2





# MORE THAN YOU CAN IMAGINE







## STYLISH ELEGANCE SALOON

\_

.......



000













# AFT MASTER CABIN

. . . . . . . . . .

1 1 1















#### LUXURY



#### COMFORT



#### SUPERB CUISINE



#### LIFESTYLE



#### **DOLCE MARE PLAN**



#### Equipment on Board

- Satellite navigationLed TV in saloon and all cabins
- Wi fi connection
- Home Theater system in all cabins
- Sonos music system
- Playstation 3
- Washing machine, Ironing service

- Full sailing equipment
- Radar, Gps, Vhf, Navtex, Shart, Epirp, Ais, depth sounder and fish finder
- Watermaker
- Full regulation safety equipment
- Jacuzzi on fore deck
- Air conditioning & fresh air

#### Waterports & Activities

- Speed boat with 90 Hp engine
- Canoe, windsurf
- Waterskis, Ringo, Wakeboard
- Jetski (Optional)Basic fishing equipment
- Snorkels, mask, flipper