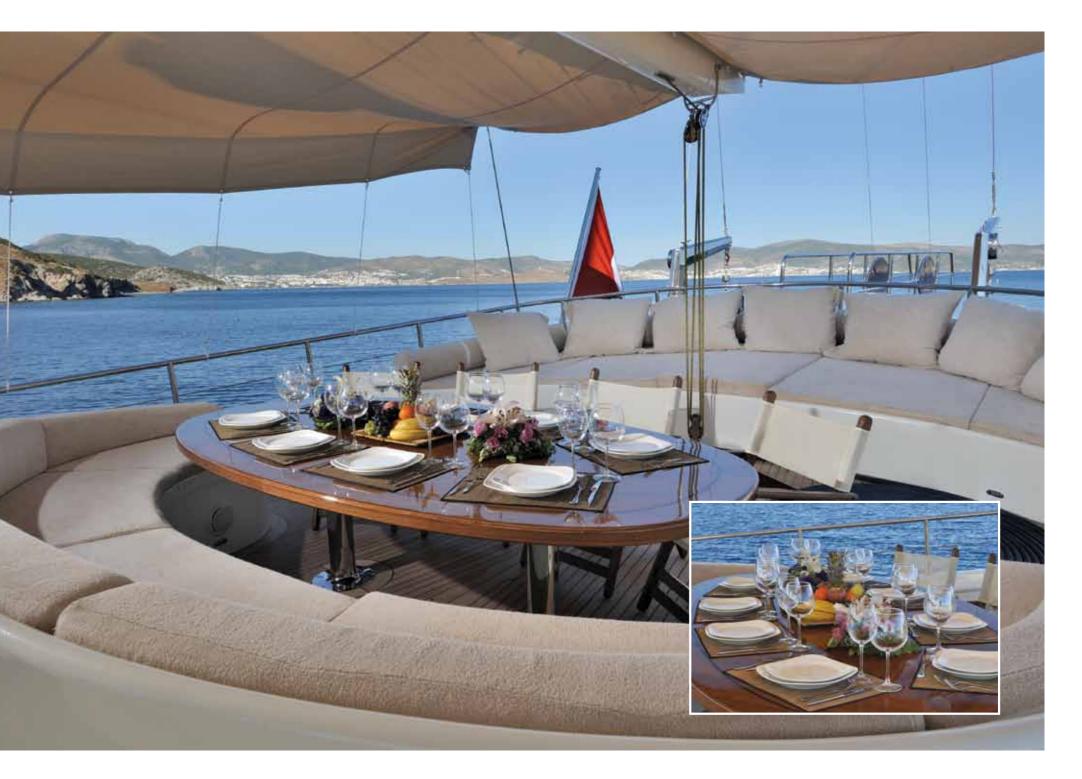

throughout the yacht.



#### DOLCE MARE TECHNICAL SPECIFICATIONS

Length over all 40 m 37 m Length over deck 8,35 m Beam Volvo 550 Hp x 2 Engine Kohler 2 x 40 Kw Generator + Kohler 1 x 17,5 Kw Windlass Data DZÇ2200 Draught , maximum 4,28 m 218 Tons Displacement Max Speed 14 Knots Cruise Speed 12 Knots Sailing speed 9 Knots Type Ketch motor sailer Designed by Salmakis Yachting Year Built 2011 RİNA commercial class Classification Paint system International

CONSTRUCTION MATERIAL

HullLaminated mahagonySuperstructureMahagony AkajuDecksBirmanian TeakInteriorsMahagony Sipo

#### SAILS & RIGGING

Masts

Booms

Rigging

Winches

Sails

2 Aluminium masts Aluminium Stainless Steel wire Prima sails - Dacron 690 m<sup>2</sup> ANTAL 80.1X 2 - 70.1X 2 - 60.1 X 2





# MORE THAN YOU CAN IMAGINE







## STYLISH ELEGANCE SALOON

\_

.......



000













# AFT MASTER CABIN

. . . . . . . . . .

1 1 1















#### LUXURY



#### COMFORT



#### SUPERB CUISINE



#### LIFESTYLE



#### **DOLCE MARE PLAN**



#### Equipment on Board

- Satellite navigationLed TV in saloon and all cabins
- Wi fi connection
- Home Theater system in all cabins
- Sonos music system
- Playstation 3
- Washing machine, Ironing service

- Full sailing equipment
- Radar, Gps, Vhf, Navtex, Shart, Epirp, Ais, depth sounder and fish finder
- Watermaker
- Full regulation safety equipment
- Jacuzzi on fore deck
- Air conditioning & fresh air

#### Waterports & Activities

- Speed boat with 90 Hp engine
- Canoe, windsurf
- Waterskis, Ringo, Wakeboard
- Jetski (Optional)Basic fishing equipment
- Snorkels, m