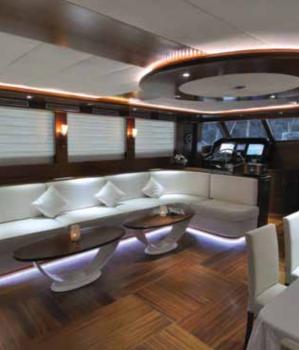

ECIFICATIONS

Length over all 40 m 37 m Length over deck 8,35 m Beam Volvo 550 Hp x 2 Engine Kohler 2 x 40 Kw Generator + Kohler 1 x 17,5 Kw Windlass Data DZÇ2200 Draught , maximum 4,28 m 218 Tons Displacement Max Speed 14 Knots Cruise Speed 12 Knots Sailing speed 9 Knots Type Ketch motor sailer Designed by Salmakis Yachting Year Built 2011 RİNA commercial class Classification Paint system International

CONSTRUCTION MATERIAL

HullLaminated mahagonySuperstructureMahagony AkajuDecksBirmanian TeakInteriorsMahagony Sipo

#### SAILS & RIGGING

Masts

Booms

Rigging

Winches

Sails

2 Aluminium masts Aluminium Stainless Steel wire Prima sails - Dacron 690 m<sup>2</sup> ANTAL 80.1X 2 - 70.1X 2 - 60.1 X 2





# MORE THAN YOU CAN IMAGINE







## STYLISH ELEGANCE SALOON

\_

.......



000













# AFT MASTER CABIN

. . . . . . . . . .

1 1 1















#### LUXURY



#### COMFORT



#### SUPERB CUISINE



#### LIFESTYLE



#### **DOLCE MARE PLAN**



#### Equipment on Board

- Satellite navigationLed TV in saloon and all cabins
- Wi fi connection
- Home Theater system in all cabins
- Sonos music system
- Playstation 3
- Washing machine, Ironing service

- Full sailing equipment
- Radar, Gps, Vhf, Navtex, Shart, Epirp, Ais, depth sounder and fish finder
- Watermaker
- Full regulation safety equipment
- Jacuzzi on fore deck
- Air conditioning & fresh air

#### Waterports & Activities

- Speed boat with 90 Hp engine
- Canoe, windsurf
- Waterskis, Ringo, Wakeboard
- Jetski (Optional)Basic fishing equipment
- Snorkels, mask, flipper