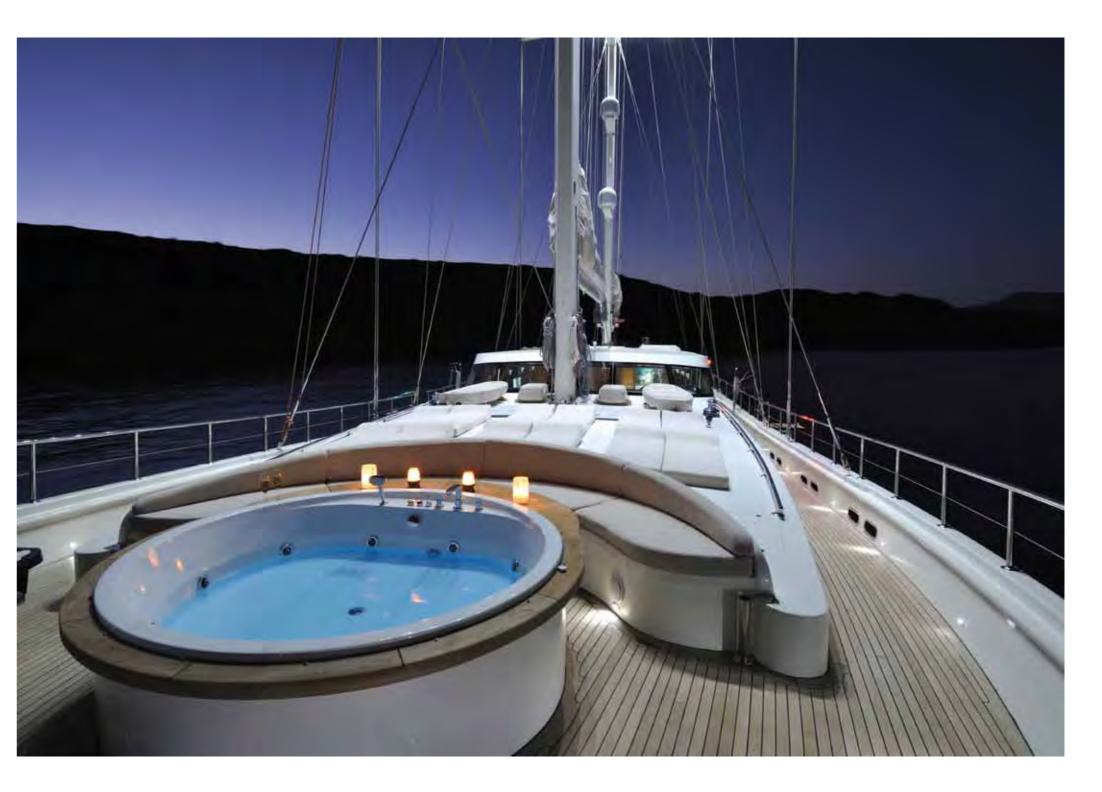

- Full sailing equipment
- Radar, Gps, Vhf, Navtex, Shart, Epirp, Ais, depth sounder and fish finder
- Watermaker
- Full regulation safety equipment
- Jacuzzi on fore deck
- Air conditioning & fresh air