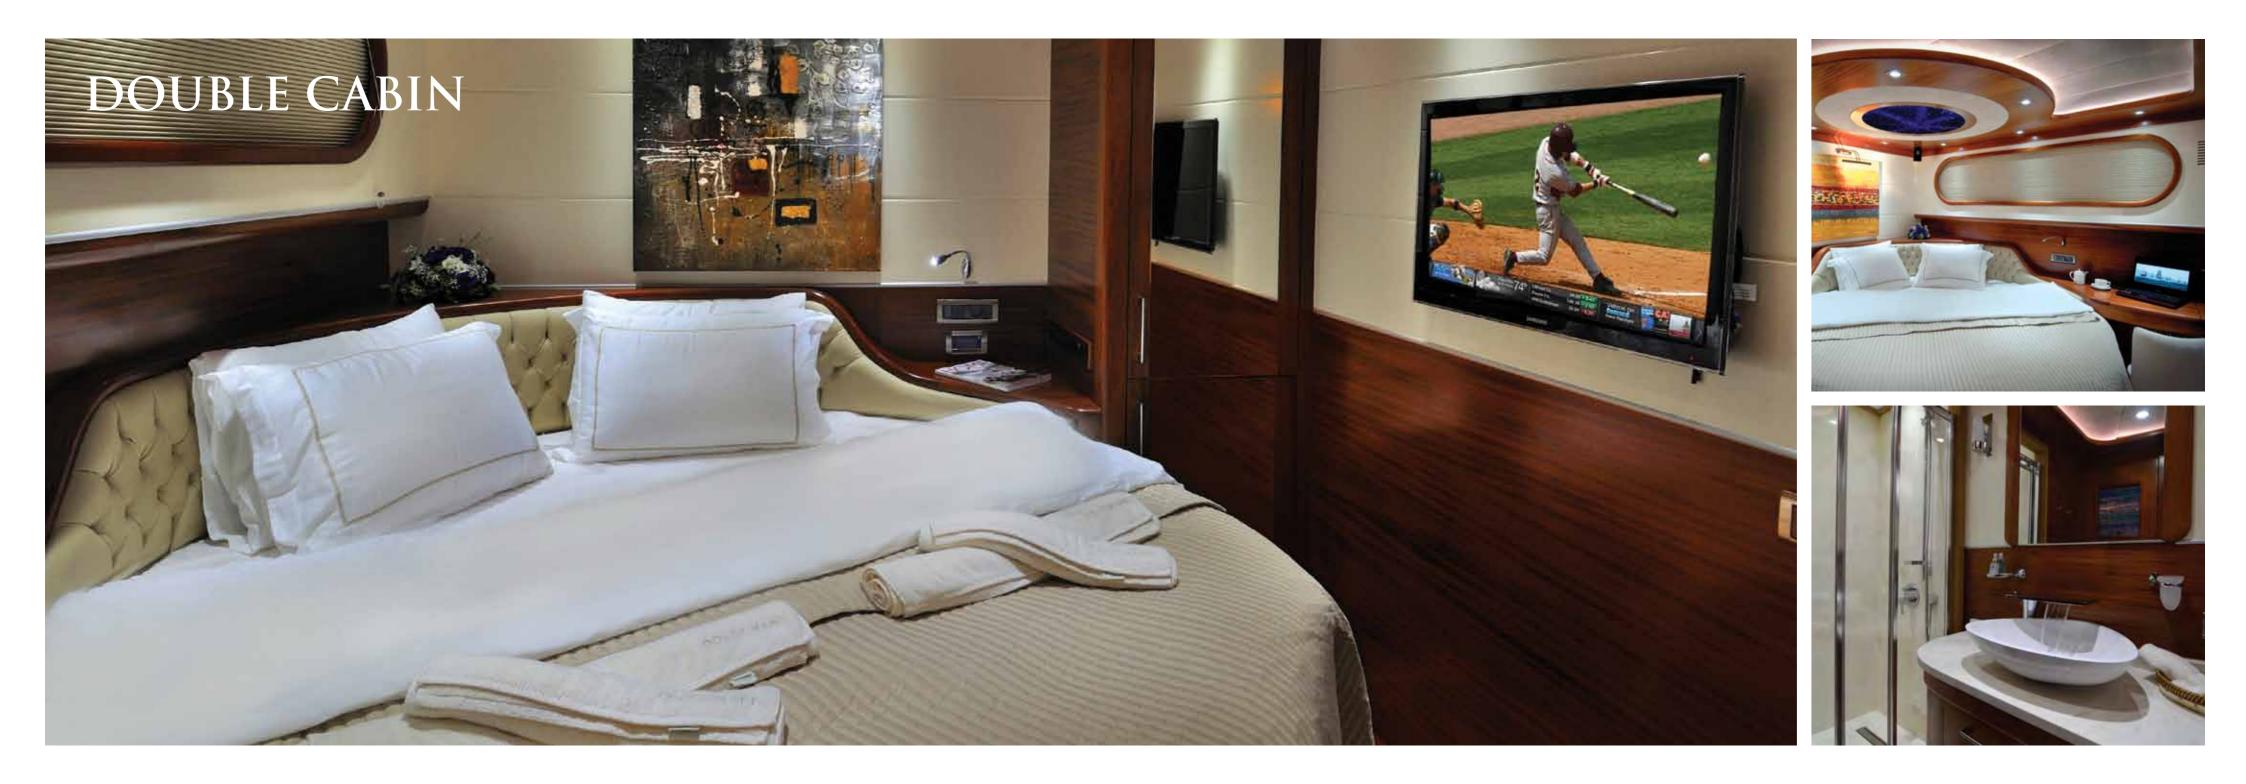

### DOLCE MARE VIP CHARTER YACHT

DOLCE MARE

At 40 metres and with 6 cabins DOLCE MARE affords exceptional space above and below decks for 12 guests. 2 large master cabins have king size beds, sofa seating and work desk/dressing table. A whirlpool bathtub is a special feature in this cabin as well as a separate bathroom. 2 triple cabins have a single and a double bed, work desk/dressing table and en suite bathroom with whirlpool bathtub. A further 2 guest cabins have large circular double beds and work desk/dressing table. Wardrobe space is more than ample and the stylish en suite bathrooms are finished in attractive local marble with modern elegant shower, wash basin and toilet fittings. All cabins have the luxury of satellite TV, DVD player and home theater system. Air conditioning/heating and fresh air is available on demand throughout the yacht.