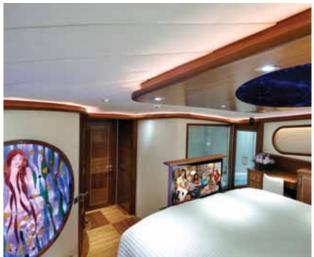

# AFT MASTER CABIN

. . . . . . . . . .

1 1 1

### DOLCE MARE VIP CHARTER YACHT

DOLCE MARE

At 40 metres and with 6 cabins DOLCE MARE affords exceptional space above and below decks for 12 guests. 2 large master cabins have king size beds, sofa seating and work desk/dressing table. A whirlpool bathtub is a special feature in this cabin as well as a separate bathroom. 2 triple cabins have a single and a double bed, work desk/dressing table and en suite bathroom with whirlpool bathtub. A further 2 guest cabins have large circular double beds and work desk/dressing table. Wardrobe space is more than ample and the stylish en suite bathrooms are finished in attractive local marble with modern elegant shower, wash basin and toilet fittings. All cabins have the luxury of satellite TV, DVD player and home theater system. Air conditioning/heating and fresh air is available on demand throughout the yacht.