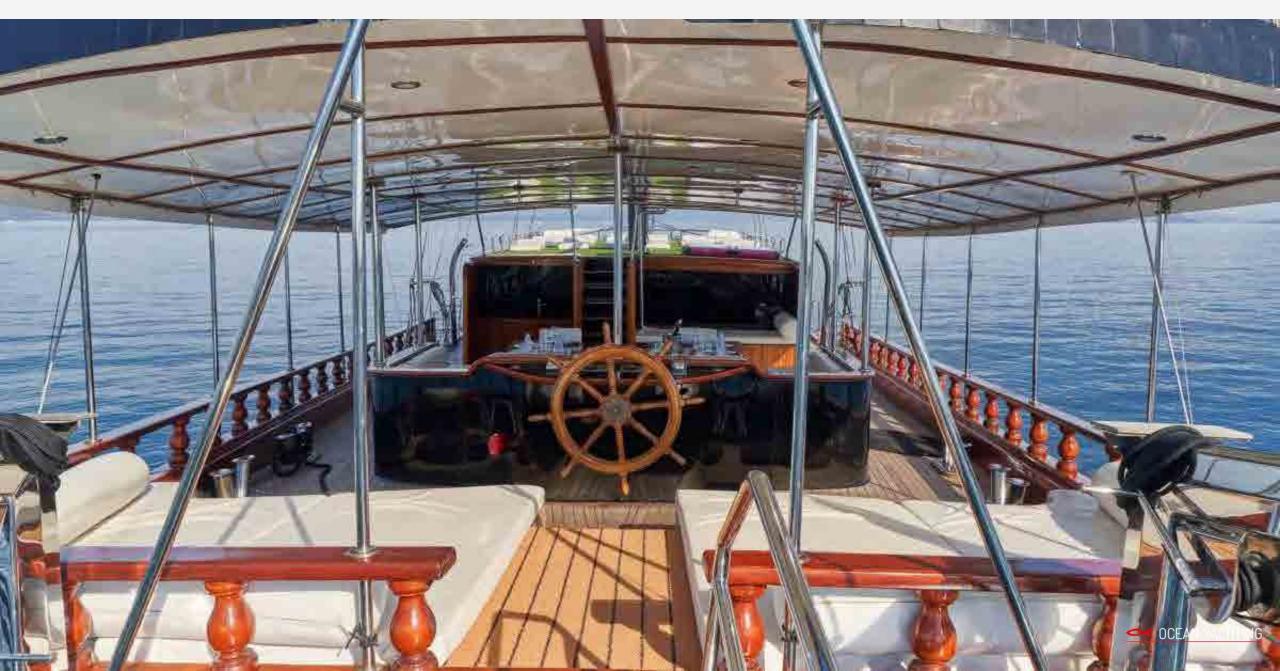

#### OVERVIEW

Stella Maris is a luxurious gulet designed for family-friendly outdoor living. Its open layout with large salon windows seamlessly connects indoor and outdoor spaces, ideal for up to 16 guests in 8 comfortable cabins. The deck offers versatile areas for lounging and dining, including socializing and private sections. The sun deck features ample sun pads for relaxation. Stella boasts an on-deck jacuzzi, exercise equipment, and various water toys. The spacious salon with a large dining table is perfect for formal dining.

#### KEY FEATURES

- Classic Elegance at Sea: Stella Maris, a beautifully designed luxury gulet with classic features, including a wide stern, tall black masts, and polished wood, creating a standout presence on the water.
- Sustainable Energy: Equipped with a built-in solar system, Stella Maris operates without the need for continuous generators, providing sustainable and eco-friendly energy day and night.
- Bow Oasis: This unique space features a jacuzzi, inviting loungers, dual swim ladders, and exercising equipment offering an extraordinary and immersive relaxation experience.
- Family-Focused Recreation: A variety of water toys, kid-friendly amenities, and dual-side showers enhance the family experience, providing fun and convenience for all.
- Sun-Kissed Retreat: The sundeck aboard Gulet Stella Maris offers comfortable loungers, providing a perfect and serene setting to soak up the sun.