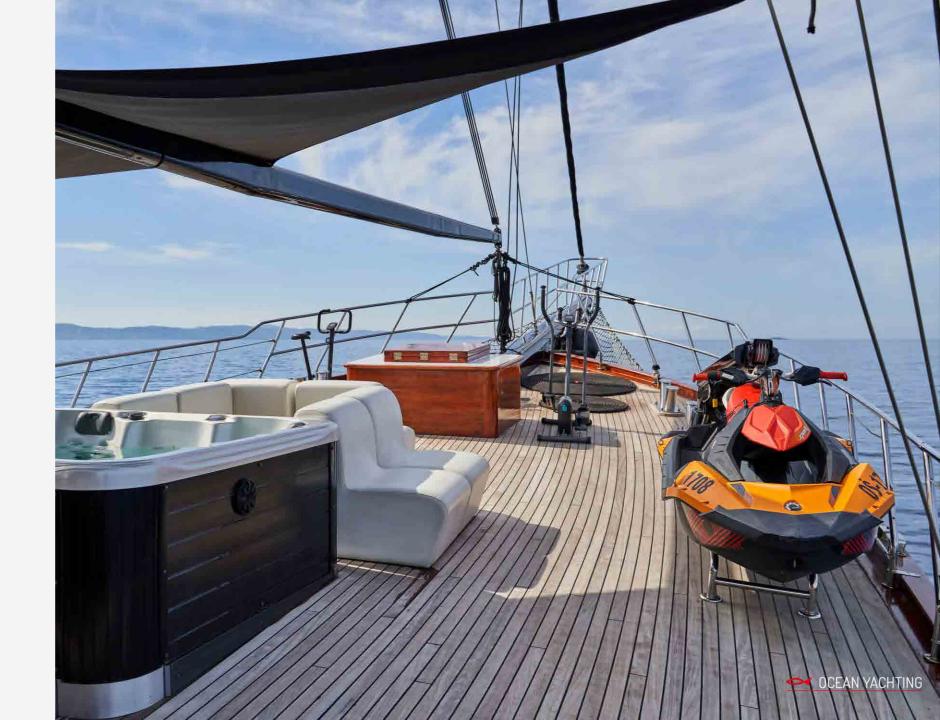

#### KEY FEATURES

- Classic Elegance at Sea: Stella Maris, a beautifully designed luxury gulet with classic features, including a wide stern, tall black masts, and polished wood, creating a standout presence on the water.
- Sustainable Energy: Equipped with a built-in solar system, Stella Maris operates without the need for continuous generators, providing sustainable and eco-friendly energy day and night.
- Bow Oasis: This unique space features a jacuzzi, inviting loungers, dual swim ladders, and exercising equipment offering an extraordinary and immersive relaxation experience.
- Family-Focused Recreation: A variety of water toys, kid-friendly amenities, and dual-side showers enhance the family experience, providing fun and convenience for all.
- Sun-Kissed Retreat: The sundeck aboard Gulet Stella Maris offers comfortable loungers, providing a perfect and serene setting to soak up the sun.

## WATERTOYS

- Tender 7m, 175 HP
- Personal watercraft (Sea-Doo),
- Waterski for adults and children,
- Kayak (2 seaters) x 2,
- SUP board x 3,
- Wakeboard,
- Sea Scooter x 2,
- Donut,
- Fishing ropes,
- Snorkeling equipment.