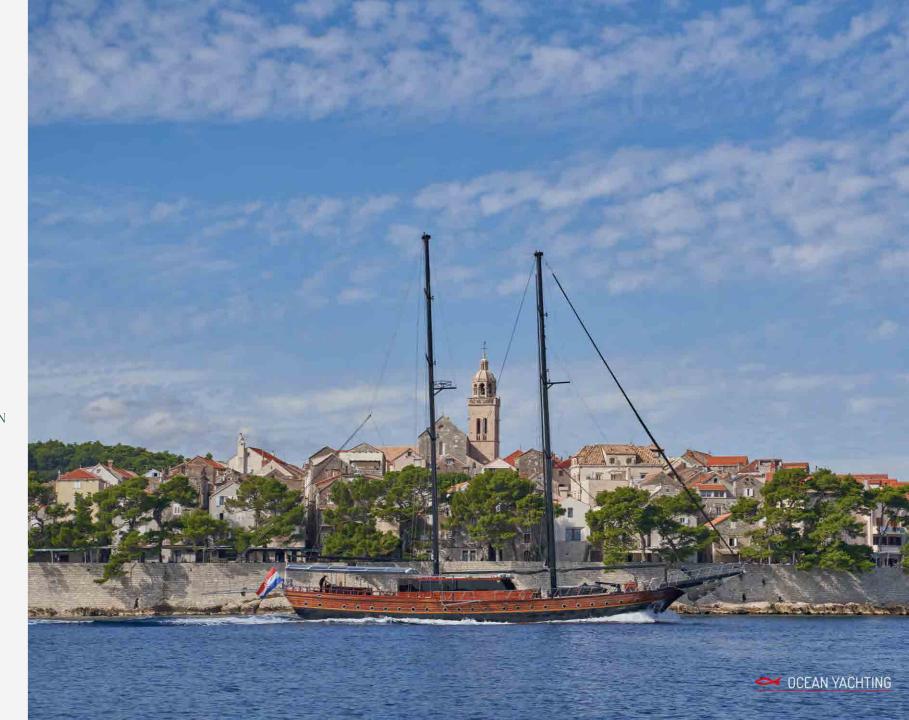

#### OVERVIEW

Stella Maris is a luxurious gulet designed for family-friendly outdoor living. Its open layout with large salon windows seamlessly connects indoor and outdoor spaces, ideal for up to 16 guests in 8 comfortable cabins. The deck offers versatile areas for lounging and dining, including socializing and private sections. The sun deck features ample sun pads for relaxation. Stella boasts an on-deck jacuzzi, exercise equipment, and various water toys. The spacious salon with a large dining table is perfect for formal dining.

Cruising Area Adriatic Sea