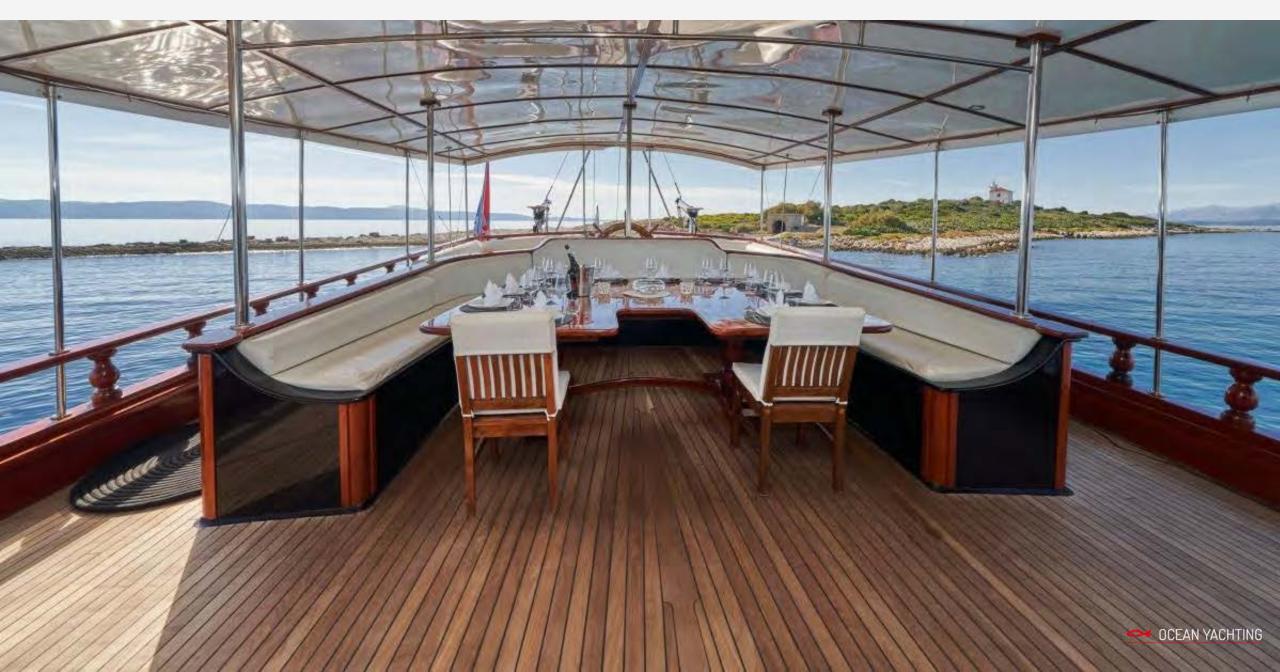

#### OVERVIEW

Stella Maris is a luxurious gulet designed for family-friendly outdoor living. Its open layout with large salon windows seamlessly connects indoor and outdoor spaces, ideal for up to 16 guests in 8 comfortable cabins. The deck offers versatile areas for lounging and dining, including socializing and private sections. The sun deck features ample sun pads for relaxation. Stella boasts an on-deck jacuzzi, exercise equipment, and various water toys. The spacious salon with a large dining table is perfect for formal dining.