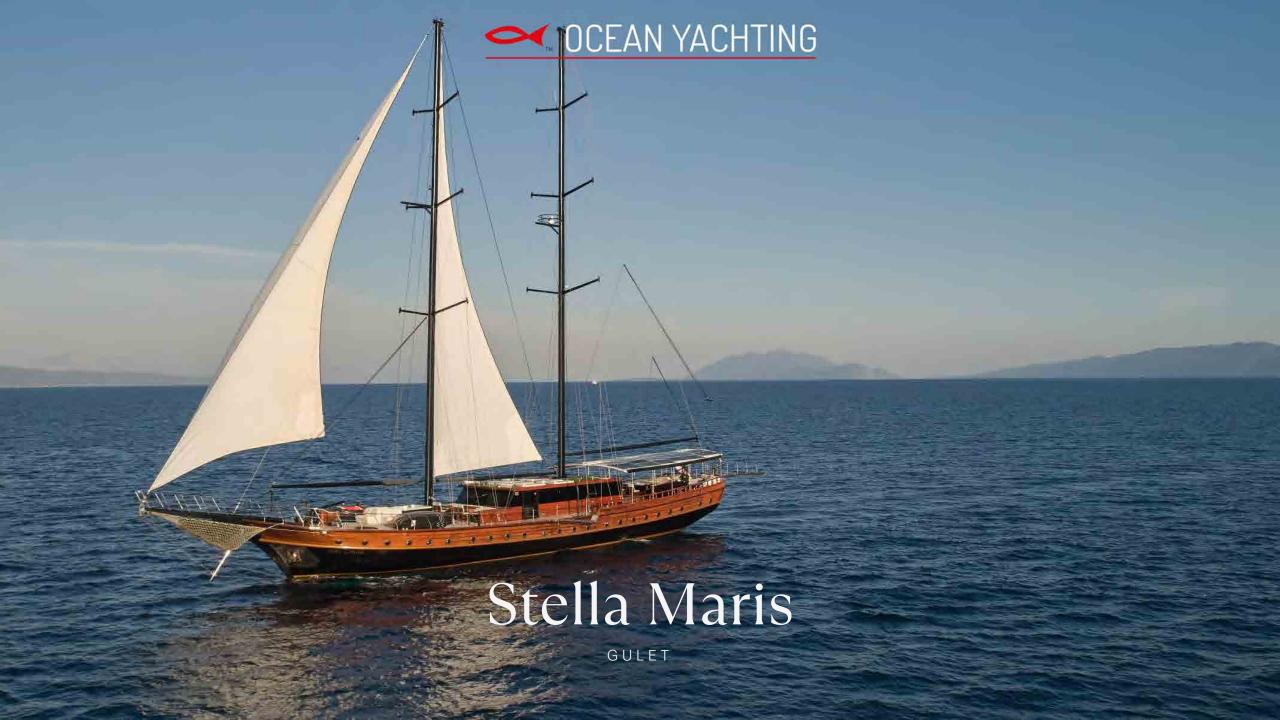

#### OVERVIEW

Stella Maris is a luxurious gulet designed for family-friendly outdoor living. Its open layout with large salon windows seamlessly connects indoor and outdoor spaces, ideal for up to 16 guests in 8 comfortable cabins. The deck offers versatile areas for lounging and dining, including socializing and private sections. The sun deck features ample sun pads for relaxation. Stella boasts an on-deck jacuzzi, exercise equipment, and various water toys. The spacious salon with a large dining table is perfect for formal dining.

# Stella Maris

GULET