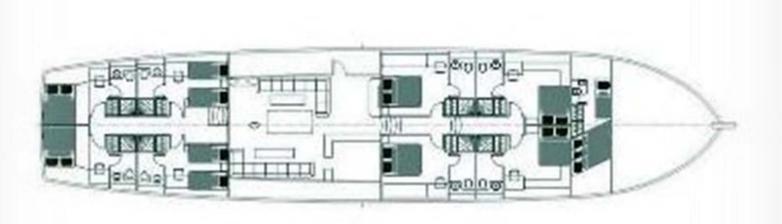

rience.
- Family-Focused Recreation: A variety of water toys, kid-friendly amenities, and dual-side showers enhance the family experience, providing fun and convenience for all.
- Sun-Kissed Retreat: The sundeck aboard Gulet Stella Maris offers comfortable loungers, providing a perfect and serene setting to soak up the sun.





Stella Maris MAIN DECK - BOW



Stella Maris MAIN DECK - BOW













Stella Maris DOUBLE CABIN



Stella Maris DOUBLE CABIN



Stella Maris DOUBLE CABIN



Stella Maris

DOUBLE CABIN



Stella Maris TWIN CABIN



## WATERTOYS

- Tender 7m, 175 HP
- Personal watercraft (Sea-Doo),
- Waterski for adults and children,
- Kayak (2 seaters) x 2,
- SUP board x 3,
- Wakeboard,
- Sea Scooter x 2,
- Donut,
- Fishing ropes,
- Snorkeling equipment.



Stella Maris LAYOUT







# Stella Maris

GULET