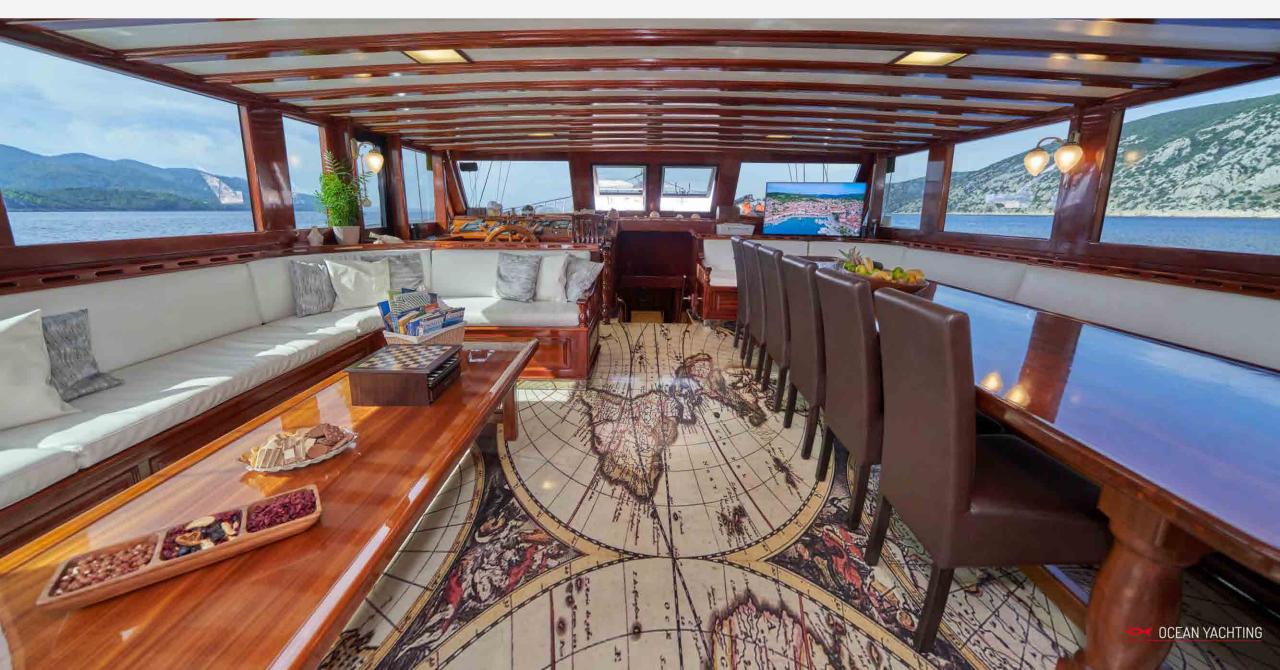

#### OVERVIEW

Stella Maris is a luxurious gulet designed for family-friendly outdoor living. Its open layout with large salon windows seamlessly connects indoor and outdoor spaces, ideal for up to 16 guests in 8 comfortable cabins. The deck offers versatile areas for lounging and dining, including socializing and private sections. The sun deck features ample sun pads for relaxation. Stella boasts an on-deck jacuzzi, exercise equipment, and various water toys. The spacious salon with a large dining table is perfect for formal dining.