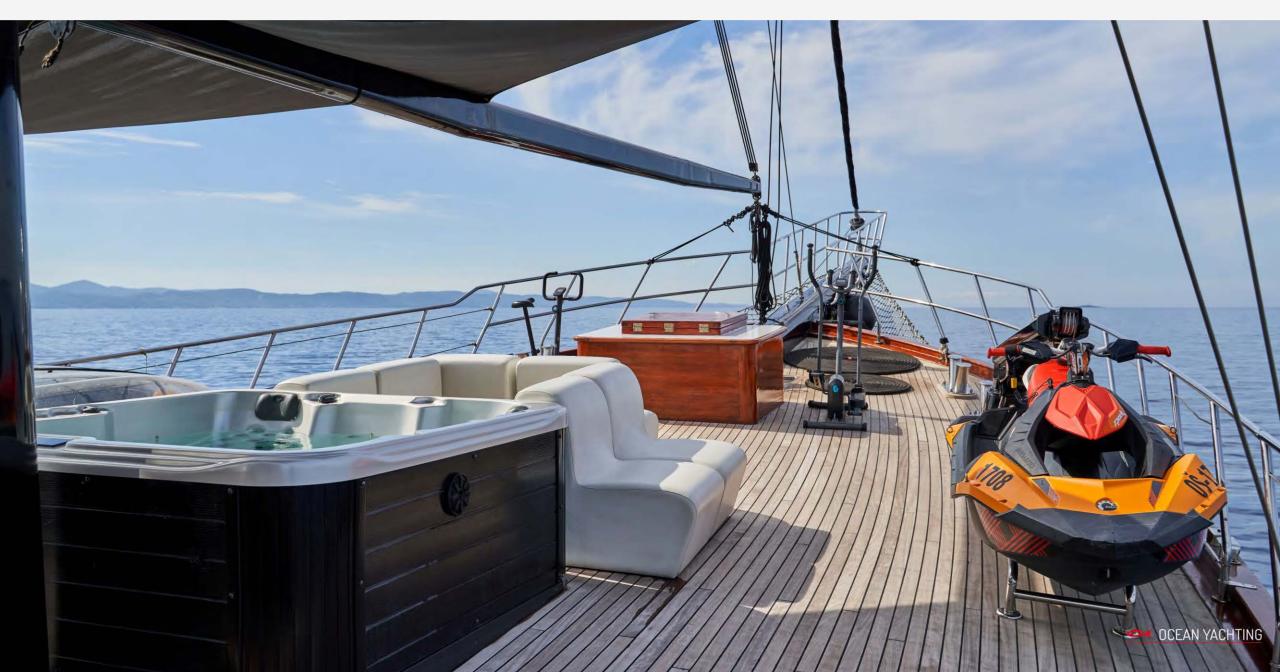

#### OVERVIEW

Stella Maris is a luxurious gulet designed for family-friendly outdoor living. Its open layout with large salon windows seamlessly connects indoor and outdoor spaces, ideal for up to 16 guests in 8 comfortable cabins. The deck offers versatile areas for lounging and dining, including socializing and private sections. The sun deck features ample sun pads for relaxation. Stella boasts an on-deck jacuzzi, exercise equipment, and various water toys. The spacious salon with a large dining table is perfect for formal dining.

#### KEY FEATURES

- Classic Elegance at Sea: Stella Maris, a beautifully designed luxury gulet with classic features, including a wide stern, tall black masts, and polished wood, creating a standout presence on the water.
- Sustainable Energy: Equipped with a built-in solar system, Stella Maris operates without the need for continuous generators, providing sustainable and eco-friendly energy day and night.
- Bow Oasis: This unique space features a jacuzzi, inviting loungers, dual swim ladders, and exercising equipment offering an extraordinary and immersive relaxation experience.
- Family-Focused Recreation: A variety of water toys, kid-friendly amenities, and dual-side showers enhance the family experience, providing fun and convenience for all.
- Sun-Kissed Retreat: The sundeck aboard Gulet Stella Maris offers comfortable loungers, providing a perfect and serene setting to soak up the sun.

## WATERTOYS

- Tender 7m, 175 HP
- Personal watercraft (Sea-Doo),
- Waterski for adults and children,
- Kayak (2 seaters) x 2,
- SUP board x 3,
- Wakeboard,
- Sea Scooter x 2,
- Donut,
- Fishing ropes,
- Snorkeling equipment.