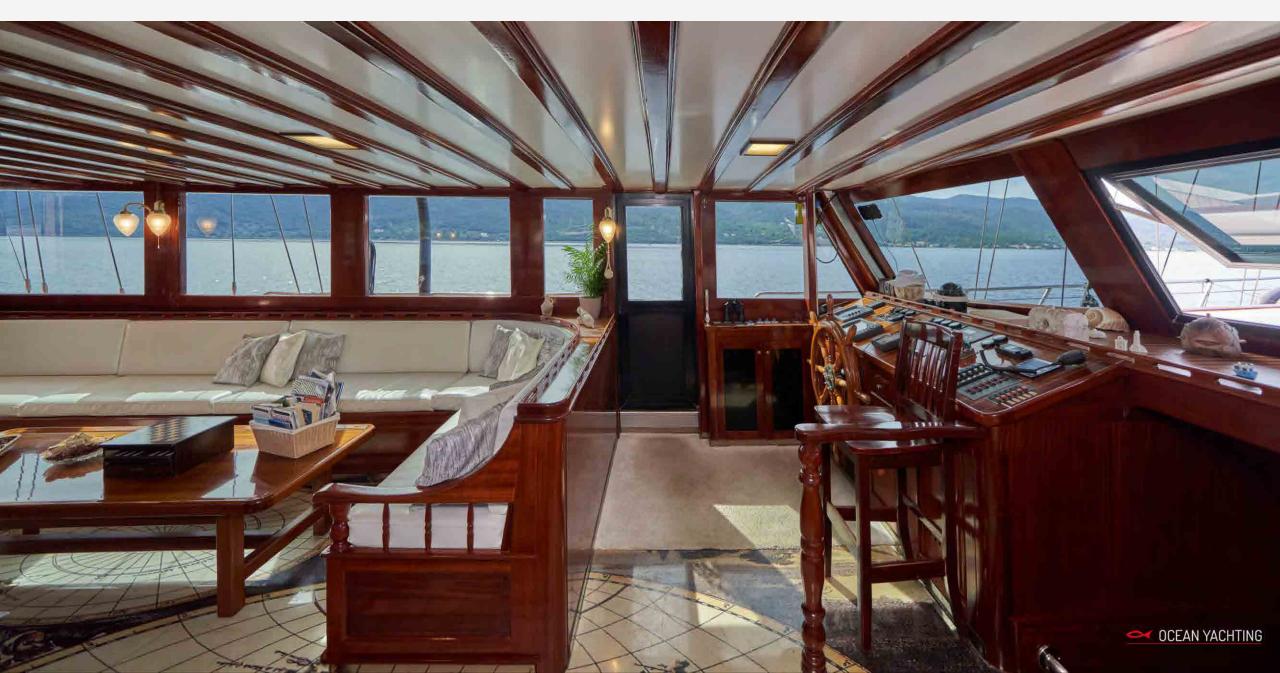

#### OVERVIEW

Stella Maris is a luxurious gulet designed for family-friendly outdoor living. Its open layout with large salon windows seamlessly connects indoor and outdoor spaces, ideal for up to 16 guests in 8 comfortable cabins. The deck offers versatile areas for lounging and dining, including socializing and private sections. The sun deck features ample sun pads for relaxation. Stella boasts an on-deck jacuzzi, exercise equipment, and various water toys. The spacious salon with a large dining table is perfect for formal dining.