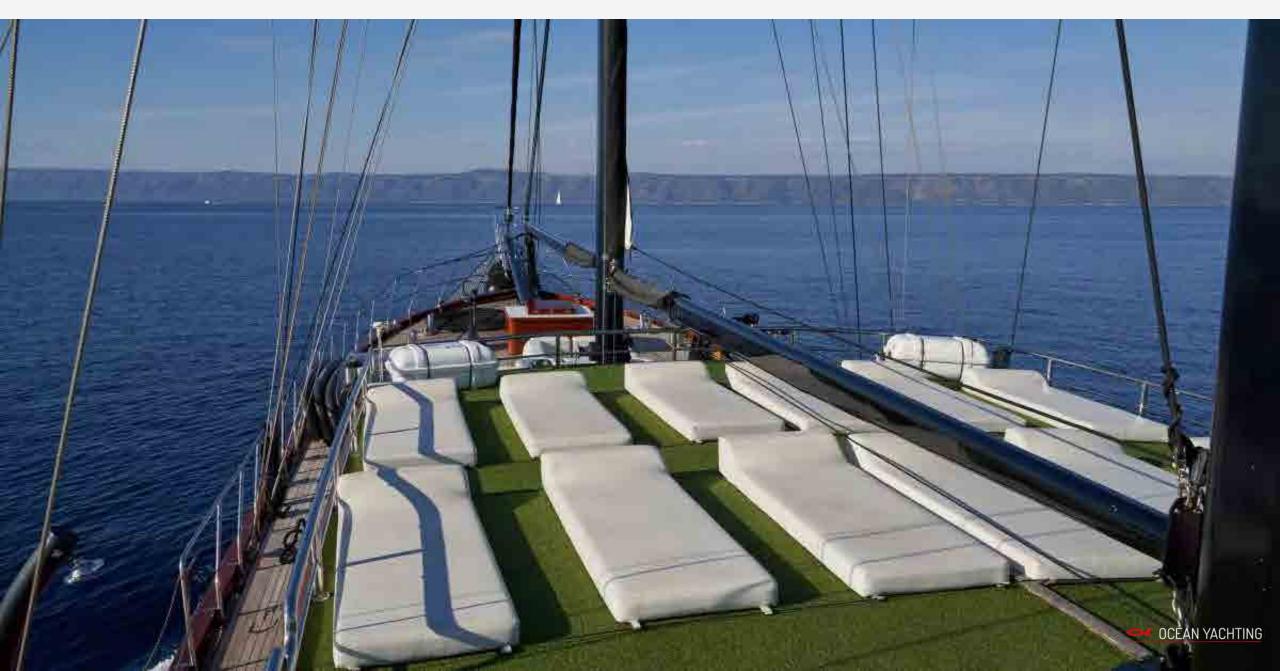

#### OVERVIEW

Stella Maris is a luxurious gulet designed for family-friendly outdoor living. Its open layout with large salon windows seamlessly connects indoor and outdoor spaces, ideal for up to 16 guests in 8 comfortable cabins. The deck offers versatile areas for lounging and dining, including socializing and private sections. The sun deck features ample sun pads for relaxation. Stella boasts an on-deck jacuzzi, exercise equipment, and various water toys. The spacious salon with a large dining table is perfect for formal dining.

#### KEY FEATURES

- Classic Elegance at Sea: Stella Maris, a beautifully designed luxury gulet with classic features, including a wide stern, tall black masts, and polished wood, creating a standout presence on the water.
- Sustainable Energy: Equipped with a built-in solar system, Stella Maris operates without the need for continuous generators, providing sustainable and eco-friendly energy day and night.
- Bow Oasis: This unique space features a jacuzzi, inviting loungers, dual swim ladders, and exercising equipment offering an extraordinary and immersive relaxation experience.
- Family-Focused Recreation: A variety of water toys, kid-friendly amenities, and dual-side showers enhance the family experience, providing fun and convenience for all.
- Sun-Kissed Retreat: The sundeck aboard Gulet Stella Maris offers comfortable loungers, providing a perfect and serene setting to soak up the sun.