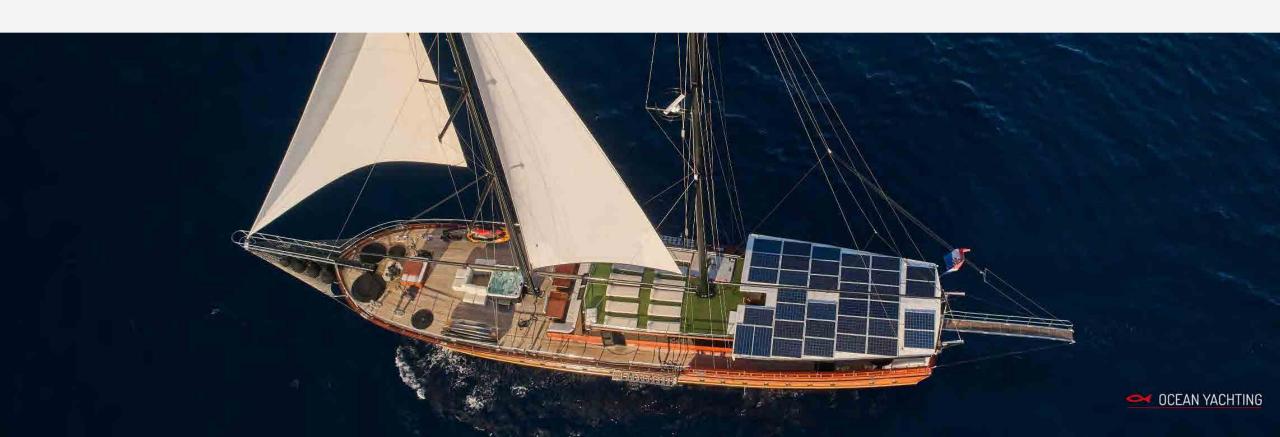

#### KEY FEATURES

- Classic Elegance at Sea: Stella Maris, a beautifully designed luxury gulet with classic features, including a wide stern, tall black masts, and polished wood, creating a standout presence on the water.
- Sustainable Energy: Equipped with a built-in solar system, Stella Maris operates without the need for continuous generators, providing sustainable and eco-friendly energy day and night.
- Bow Oasis: This unique space features a jacuzzi, inviting loungers, dual swim ladders, and exercising equipment offering an extraordinary and immersive relaxation experience.
- Family-Focused Recreation: A variety of water toys, kid-friendly amenities, and dual-side showers enhance the family experience, providing fun and convenience for all.
- Sun-Kissed Retreat: The sundeck aboard Gulet Stella Maris offers comfortable loungers, providing a perfect and serene setting to soak up the sun.