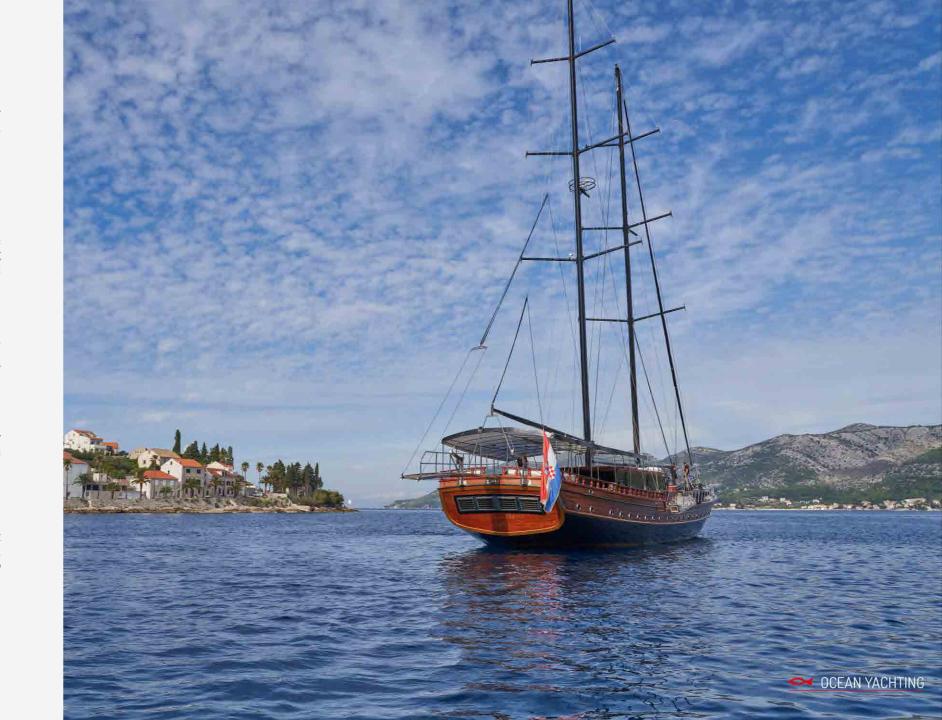

#### OVERVIEW

Stella Maris is a luxurious gulet designed for family-friendly outdoor living. Its open layout with large salon windows seamlessly connects indoor and outdoor spaces, ideal for up to 16 guests in 8 comfortable cabins. The deck offers versatile areas for lounging and dining, including socializing and private sections. The sun deck features ample sun pads for relaxation. Stella boasts an on-deck jacuzzi, exercise equipment, and various water toys. The spacious salon with a large dining table is perfect for formal dining.

Cruising Area Adriatic Sea