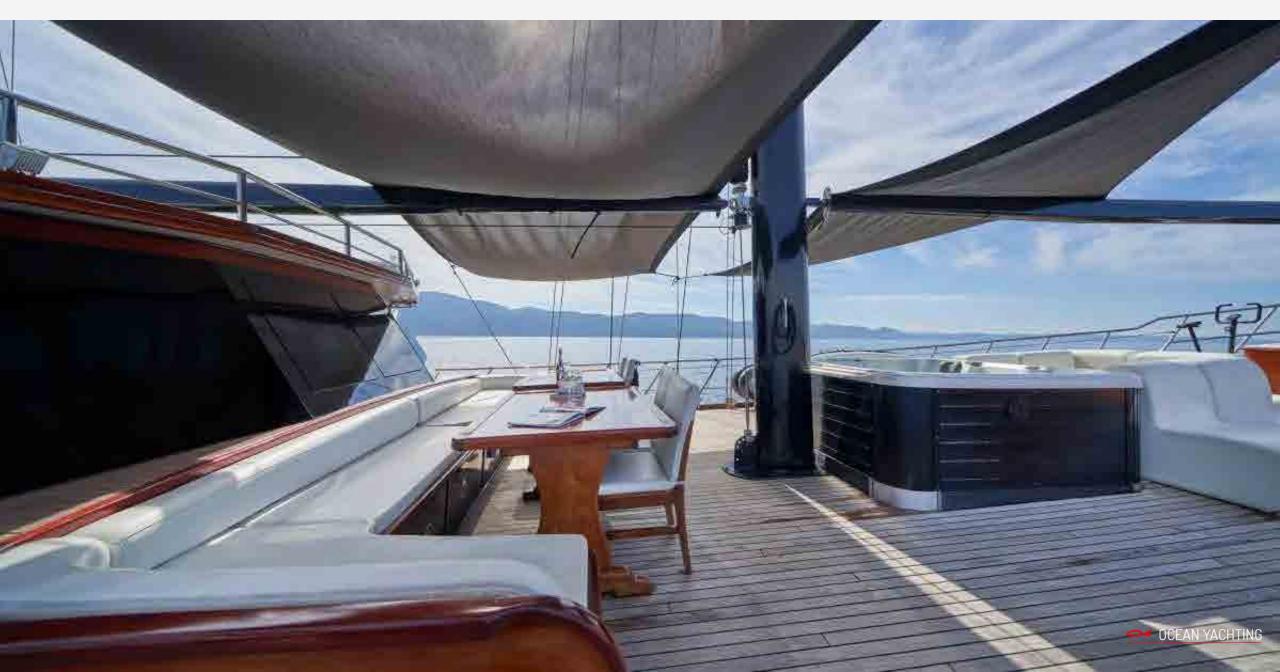

#### OVERVIEW

Stella Maris is a luxurious gulet designed for family-friendly outdoor living. Its open layout with large salon windows seamlessly connects indoor and outdoor spaces, ideal for up to 16 guests in 8 comfortable cabins. The deck offers versatile areas for lounging and dining, including socializing and private sections. The sun deck features ample sun pads for relaxation. Stella boasts an on-deck jacuzzi, exercise equipment, and various water toys. The spacious salon with a large dining table is perfect for formal dining.

#### KEY FEATURES

- Classic Elegance at Sea: Stella Maris, a beautifully designed luxury gulet with classic features, including a wide stern, tall black masts, and polished wood, creating a standout presence on the water.
- Sustainable Energy: Equipped with a built-in solar system, Stella Maris operates without the need for continuous generators, providing sustainable and eco-friendly energy day and night.
- Bow Oasis: This unique space features a jacuzzi, inviting loungers, dual swim ladders, and exercising equipment offering an extraordinary and immersive relaxation experience.
- Family-Focused Recreation: A variety of water toys, kid-friendly amenities, and dual-side showers enhance the family experience, providing fun and convenience for all.
- Sun-Kissed Retreat: The sundeck aboard Gulet Stella Maris offers comfortable loungers, providing a perfect and serene setting to soak up the sun.