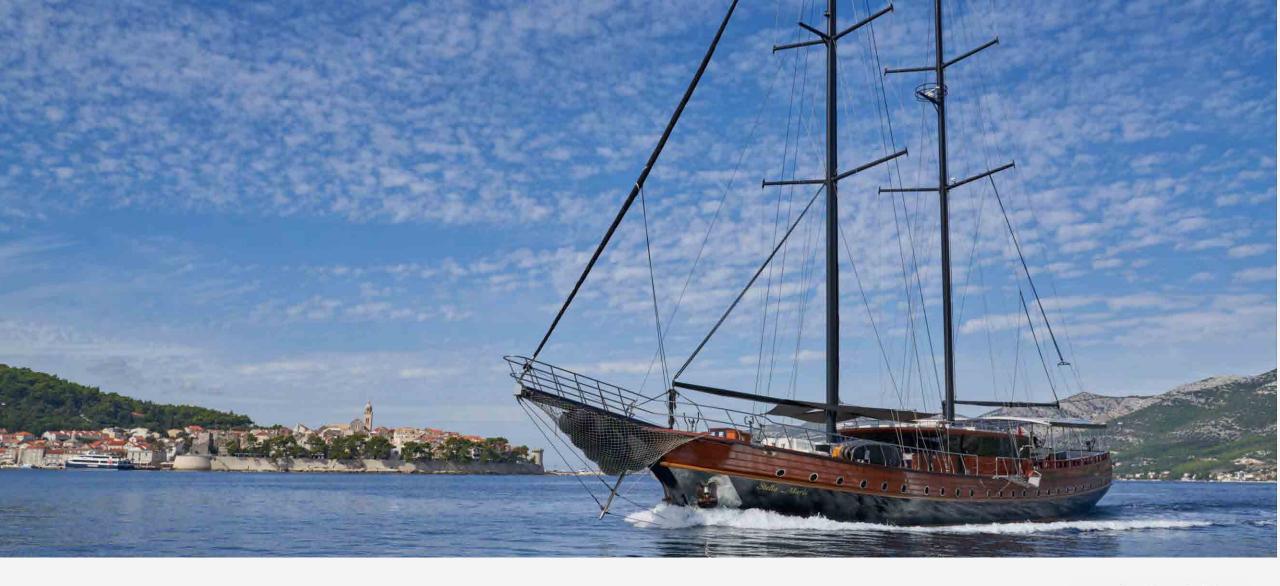

#### OVERVIEW

Stella Maris is a luxurious gulet designed for family-friendly outdoor living. Its open layout with large salon windows seamlessly connects indoor and outdoor spaces, ideal for up to 16 guests in 8 comfortable cabins. The deck offers versatile areas for lounging and dining, including socializing and private sections. The sun deck features ample sun pads for relaxation. Stella boasts an on-deck jacuzzi, exercise equipment, and various water toys. The spacious salon with a large dining table is perfect for formal dining.

#### KEY FEATURES

- Classic Elegance at Sea: Stella Maris, a beautifully designed luxury gulet with classic features, including a wide stern, tall black masts, and polished wood, creating a standout presence on the water.
- Sustainable Energy: Equipped with a built-in solar system, Stella Maris operates without the need for continuous generators, providing sustainable and eco-friendly energy day and night.
- Bow Oasis: This unique space features a jacuzzi, inviting loungers, dual swim ladders, and exercising equipment offering an extraordinary and immersive relaxation experience.
- Family-Focused Recreation: A variety of water toys, kid-friendly amenities, and dual-side showers enhance the family experience, providing fun and convenience for all.
- Sun-Kissed Retreat: The sundeck aboard Gulet Stella Maris offers comfortable loungers, providing a perfect and serene setting to soak up the sun.