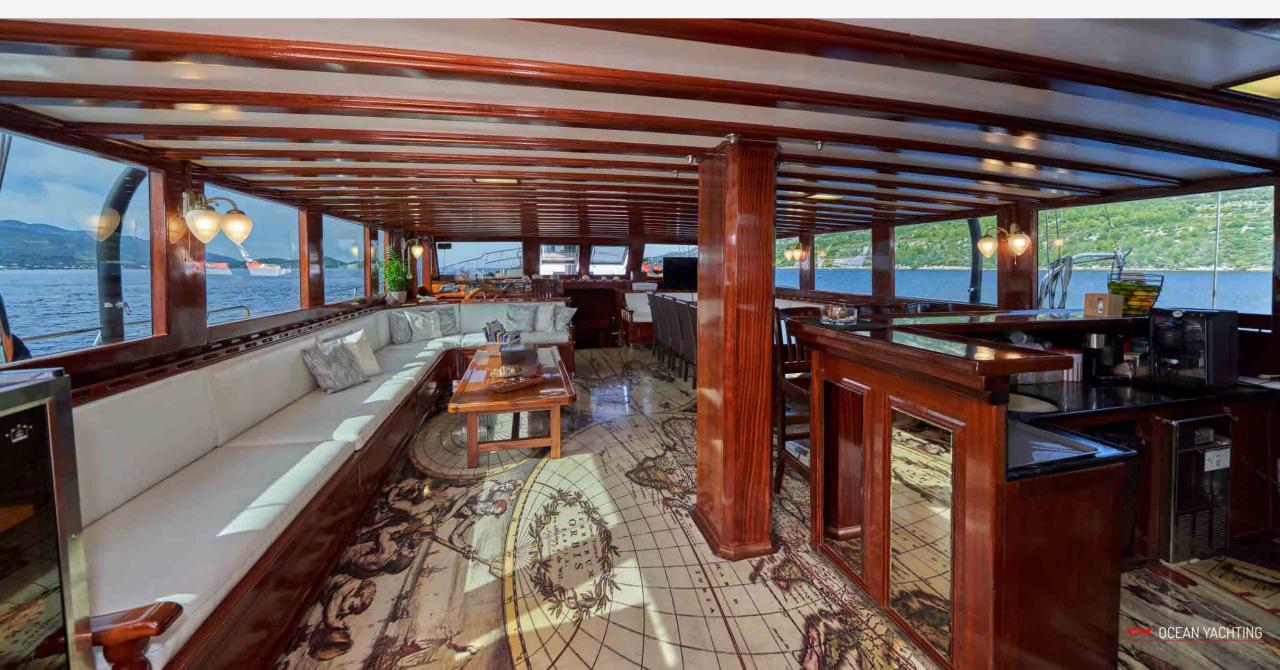

#### OVERVIEW

Stella Maris is a luxurious gulet designed for family-friendly outdoor living. Its open layout with large salon windows seamlessly connects indoor and outdoor spaces, ideal for up to 16 guests in 8 comfortable cabins. The deck offers versatile areas for lounging and dining, including socializing and private sections. The sun deck features ample sun pads for relaxation. Stella boasts an on-deck jacuzzi, exercise equipment, and various water toys. The spacious salon with a large dining table is perfect for formal dining.