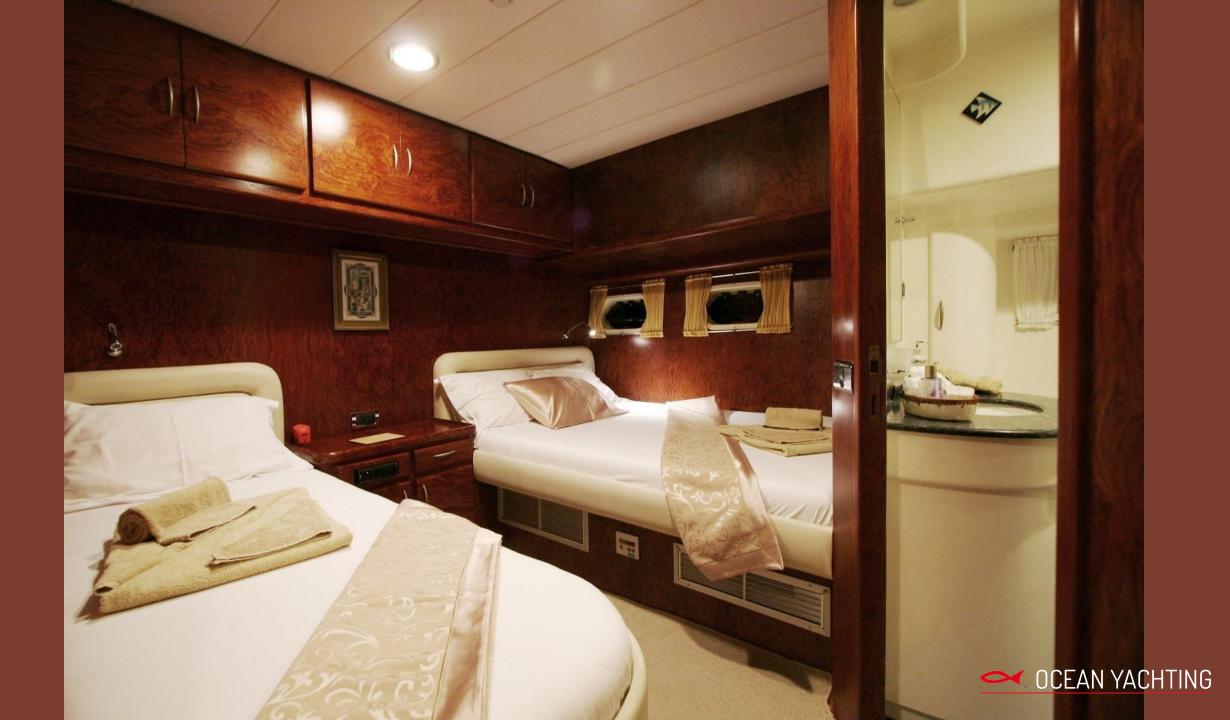

#### ACCOMMODATION

1 x Master cabin full beam with en-suite bathroom (king size bed: 220X220cm)
2 x Twin cabins with en-suite bathroom
1 x Triple cabin with en-suite bathroom (1st bed 190X85cm + 2d bed 190X150cm)