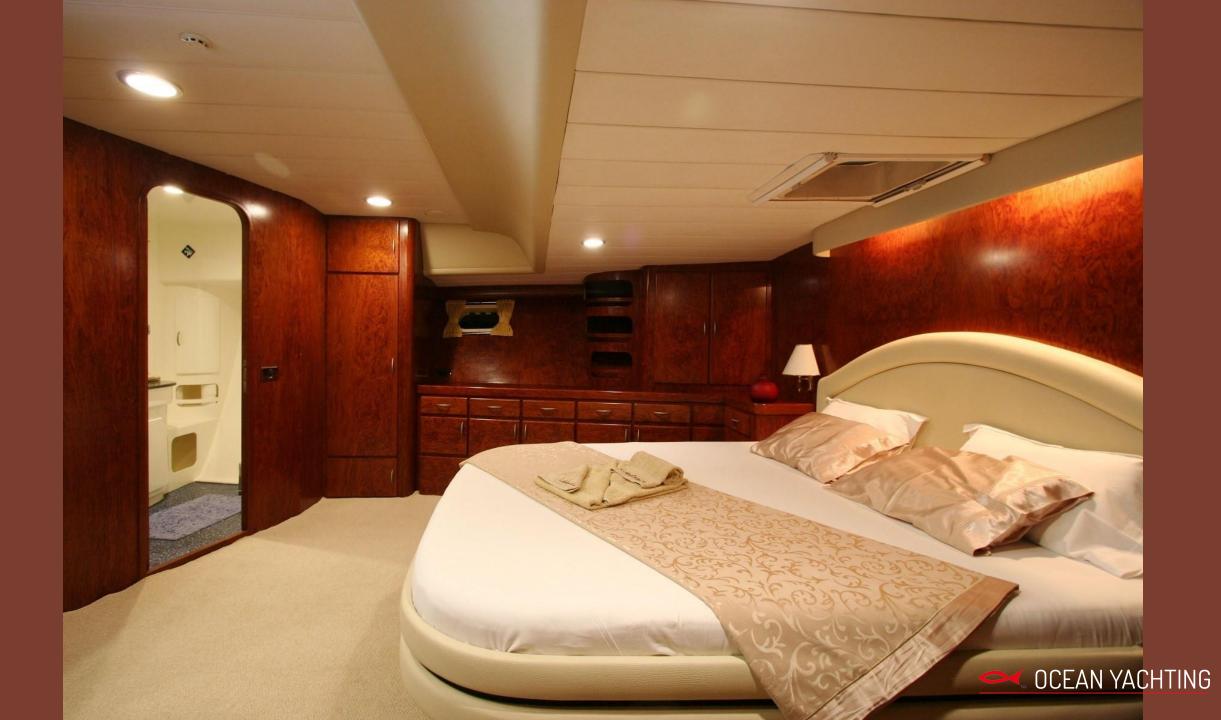

#### ACCOMMODATION

1 x Master cabin full beam with en-suite bathroom (king size bed: 220X220cm)
2 x Twin cabins with en-suite bathroom
1 x Triple cabin with en-suite bathroom (1st bed 190X85cm + 2d bed 190X150cm)