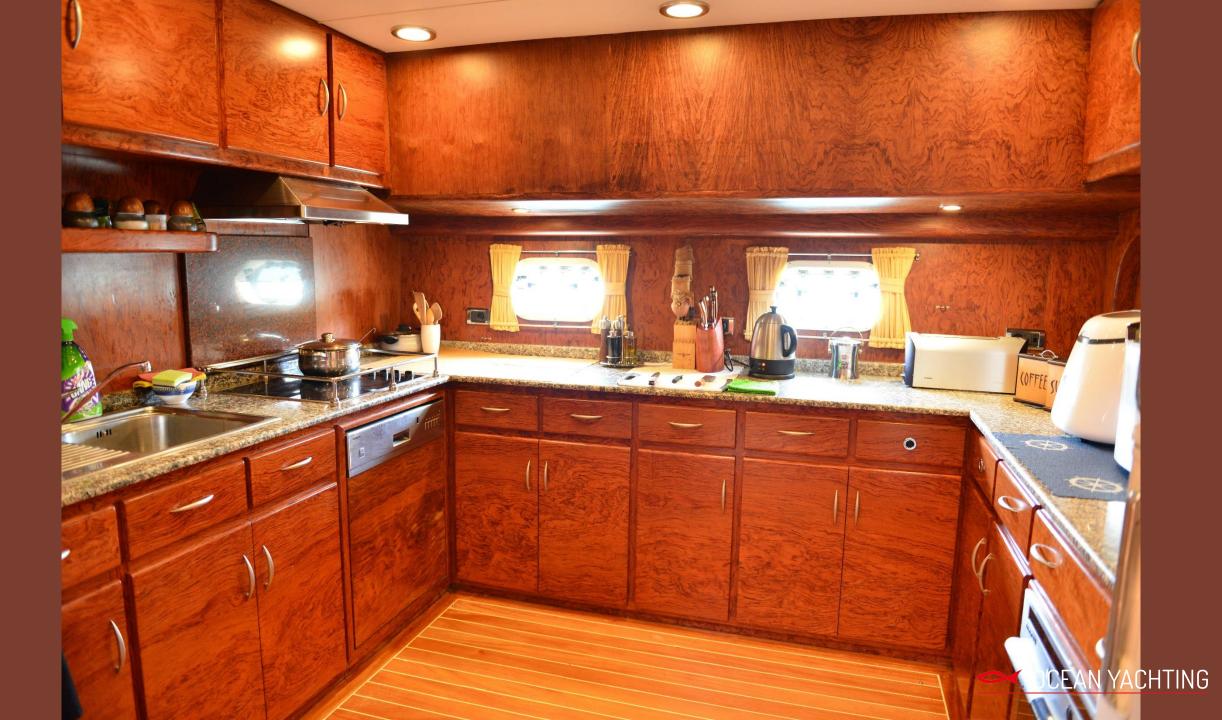

# M/S EYPHORIA I



L.o.a.: 27,50m Cabins: 4 Guests: 8/9 Crew: 4









# Built at 2001 Full refit and upgrade 2018



**Guest area:** 4 guests cabins Saloon Flybridge

## Working area: 3 crew cabins Galley Engine room























### **Specifications**

Ship type: Motorsailer Rigging type: Two masts Bermuda Ketch Hull type: Long keel

#### DIMENSIONS

L.O.A.: 27.50m Breadth: 6.55m Draft: 3.10m

#### ACCOMMODATION

1 x Master cabin full beam with en-suite bathroom (king size bed: 220X220cm)
2 x Twin cabins with en-suite bathroom
1 x Triple cabin with en-suite bathroom (1st bed 190X85cm + 2d bed 190X150cm)

#### ENGINE & ELECTRIC EQUIPMENT:

Main Engine: Caterpillar 542hp 3406TA Turbodiesel, 2100rpm (2280hrs) Cruising speed: 8.5Kn Maximum speed: 11.5Kn Gearbox Twindisc Generator Vetus: 17.5 kwA, (3450hrs)Soundproof box Generator Cummings Onan 17.5kwA, (2850hrs) Soundproof box

#### AC throughout 4 Crew: Captain – Deckhand – Chef – Stewardess