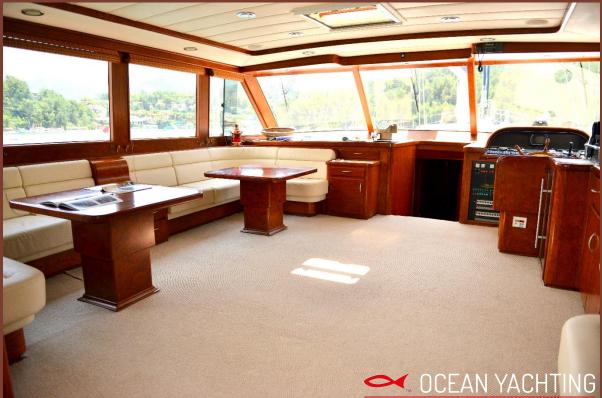

# Built at 2001 Full refit and upgrade 2018

**Guest area:** 4 guests cabins Saloon Flybridge