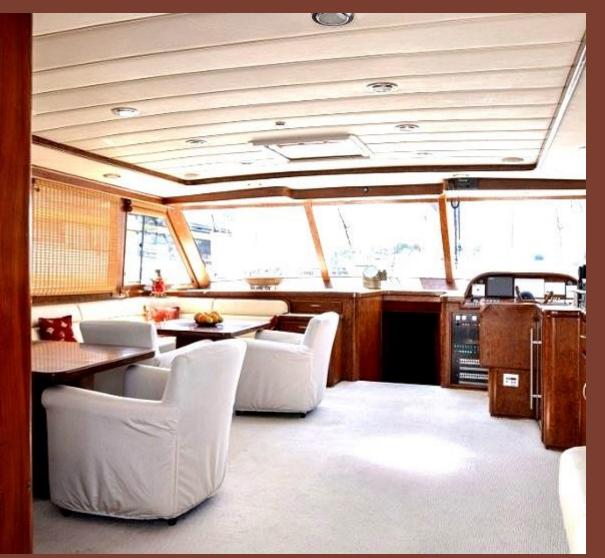

# Built at 2001 Full refit and upgrade 2018

**Guest area:** 4 guests cabins Saloon Flybridge

## Working area: 3 crew cabins Galley Engine room