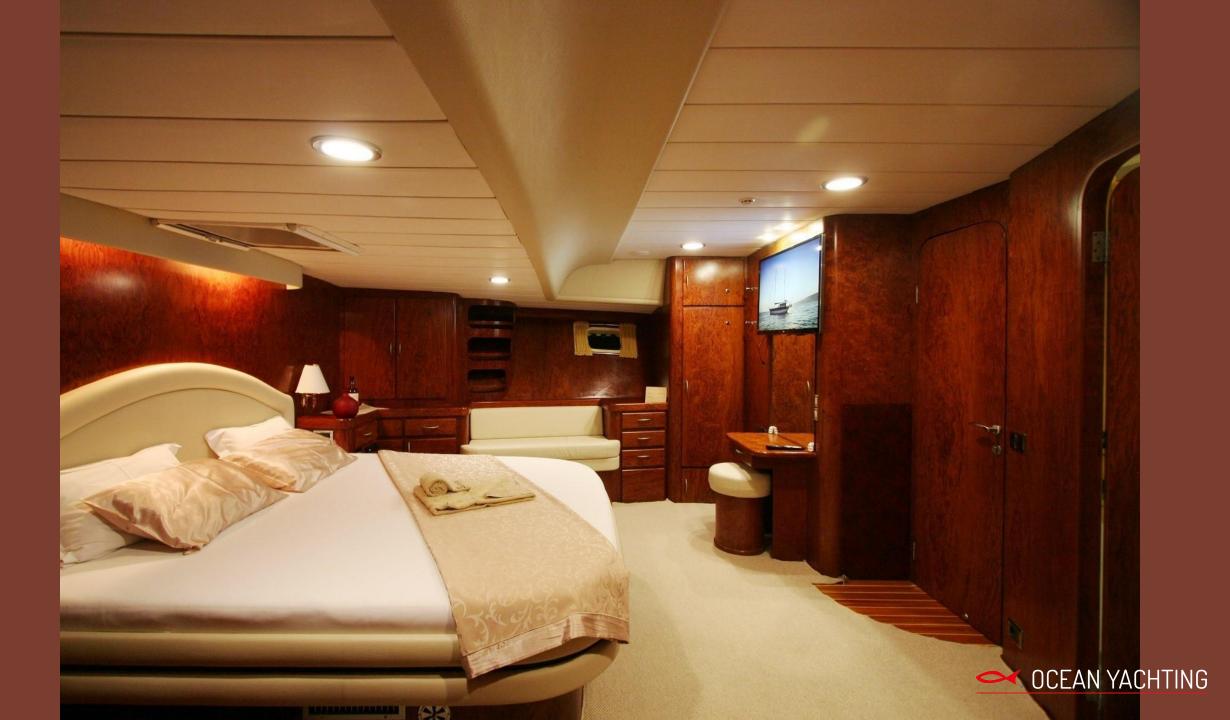

#### ACCOMMODATION

1 x Master cabin full beam with en-suite bathroom (king size bed: 220X220cm)
2 x Twin cabins with en-suite bathroom
1 x Triple cabin with en-suite bathroom (1st bed 190X85cm + 2d bed 190X150cm)