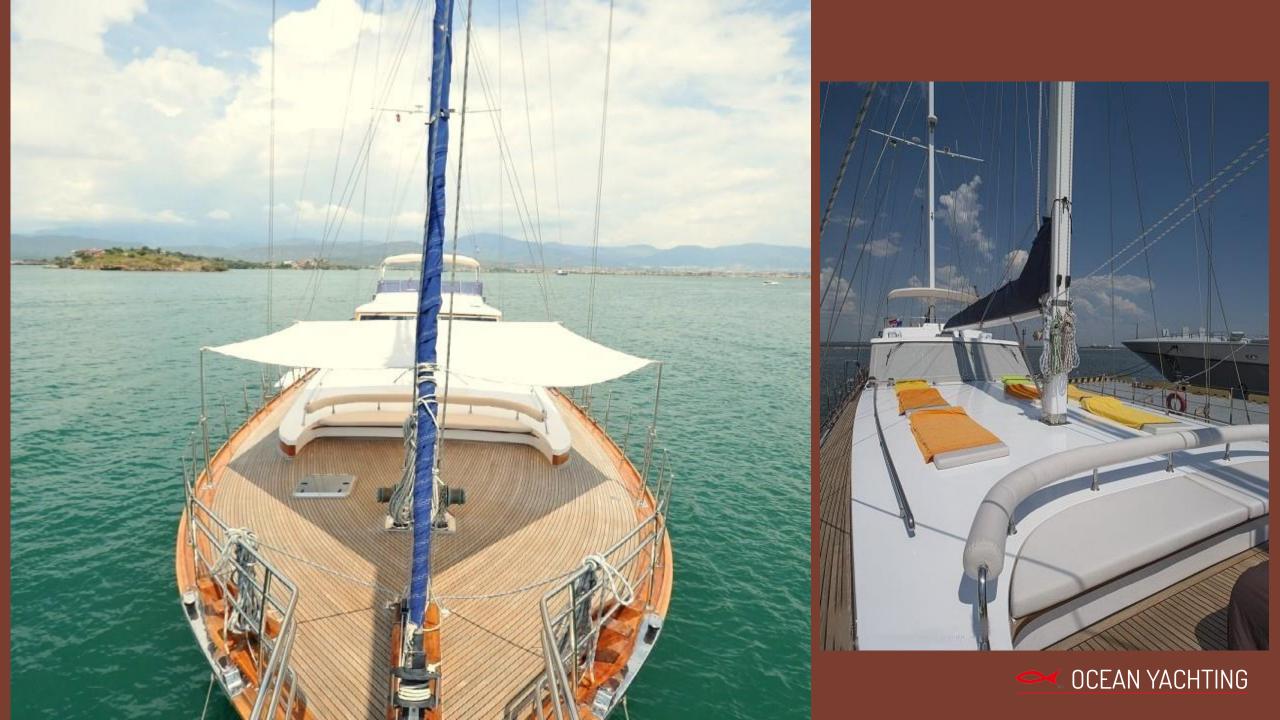

### **Specifications**

Ship type: Motorsailer Rigging type: Two masts Bermuda Ketch Hull type: Long keel

#### DIMENSIONS

L.O.A.: 27.50m Breadth: 6.55m Draft: 3.10m