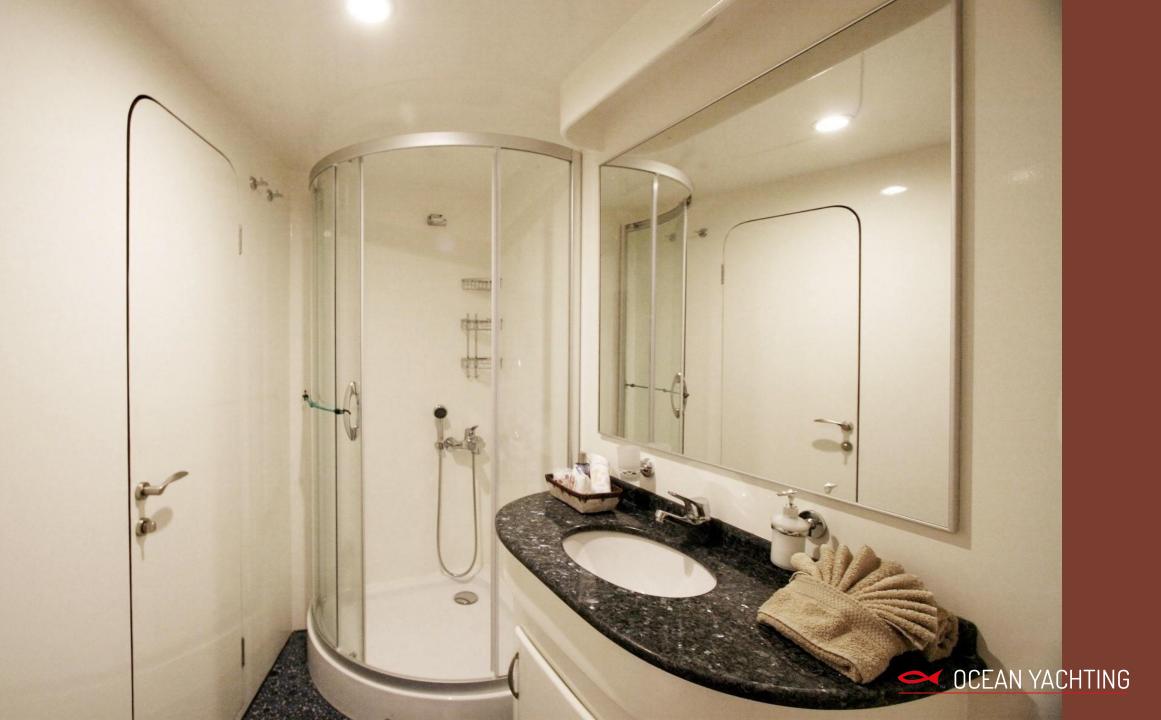

#### ACCOMMODATION

1 x Master cabin full beam with en-suite bathroom (king size bed: 220X220cm)
2 x Twin cabins with en-suite bathroom
1 x Triple cabin with en-suite bathroom (1st bed 190X85cm + 2d bed 190X150cm)