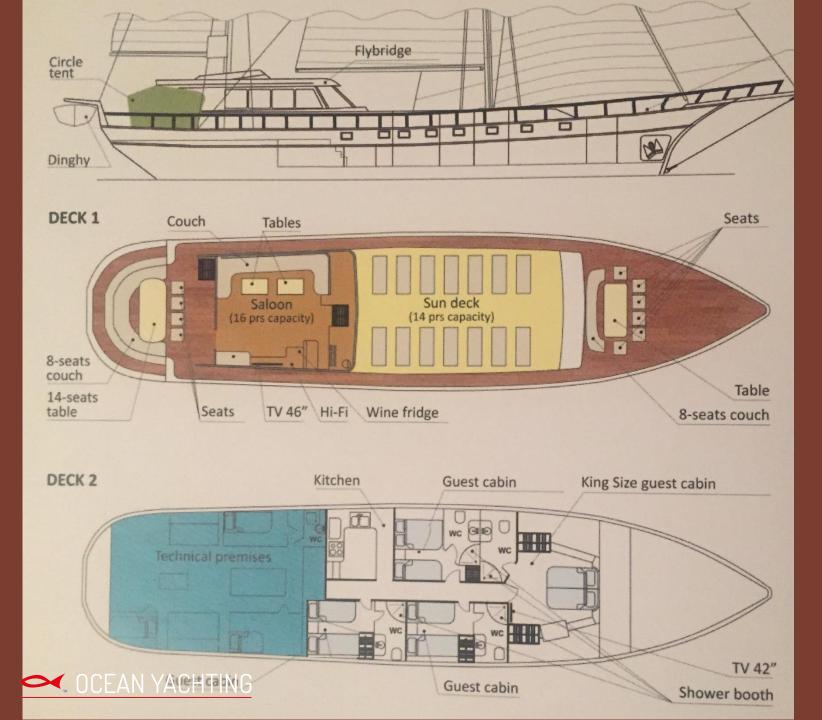

# Built at 2001 Full refit and upgrade 2018

**Guest area:** 4 guests cabins Saloon Flybridge

## Working area: 3 crew cabins Galley Engine room

#### ACCOMMODATION

1 x Master cabin full beam with en-suite bathroom (king size bed: 220X220cm)
2 x Twin cabins with en-suite bathroom
1 x Triple cabin with en-suite bathroom (1st bed 190X85cm + 2d bed 190X150cm)