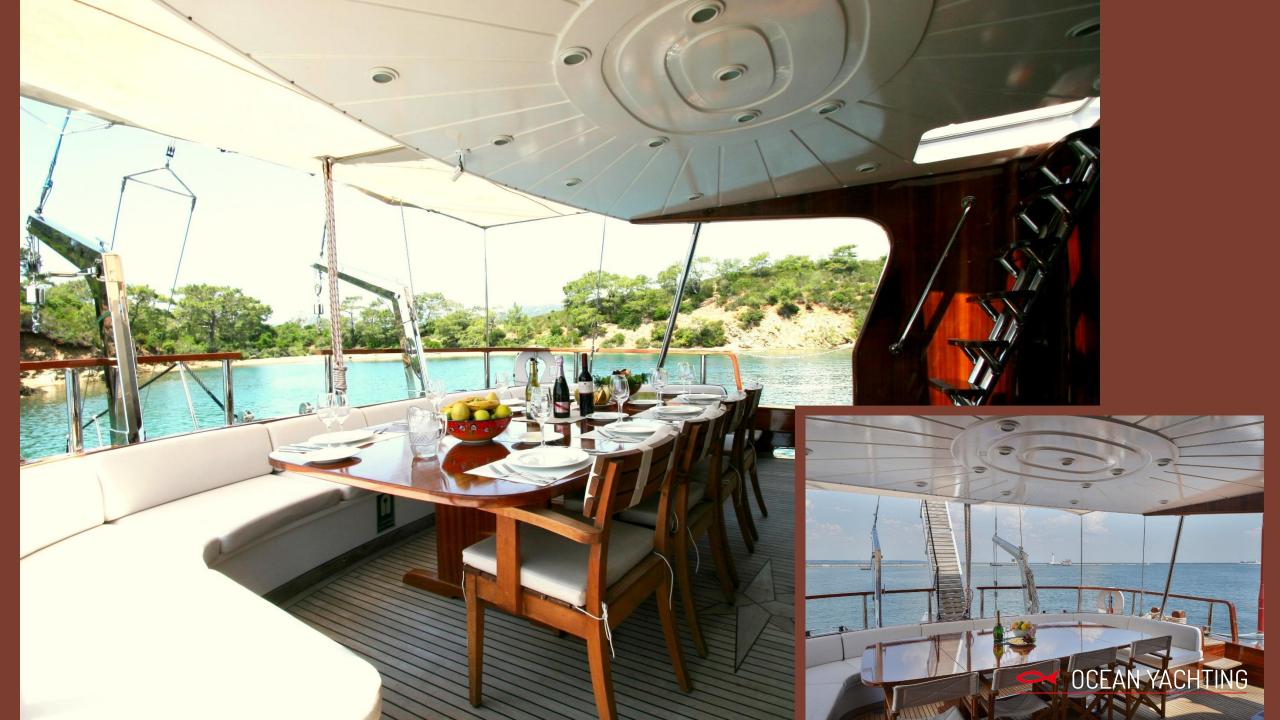

# Built at 2001 Full refit and upgrade 2018

**Guest area:** 4 guests cabins Saloon Flybridge