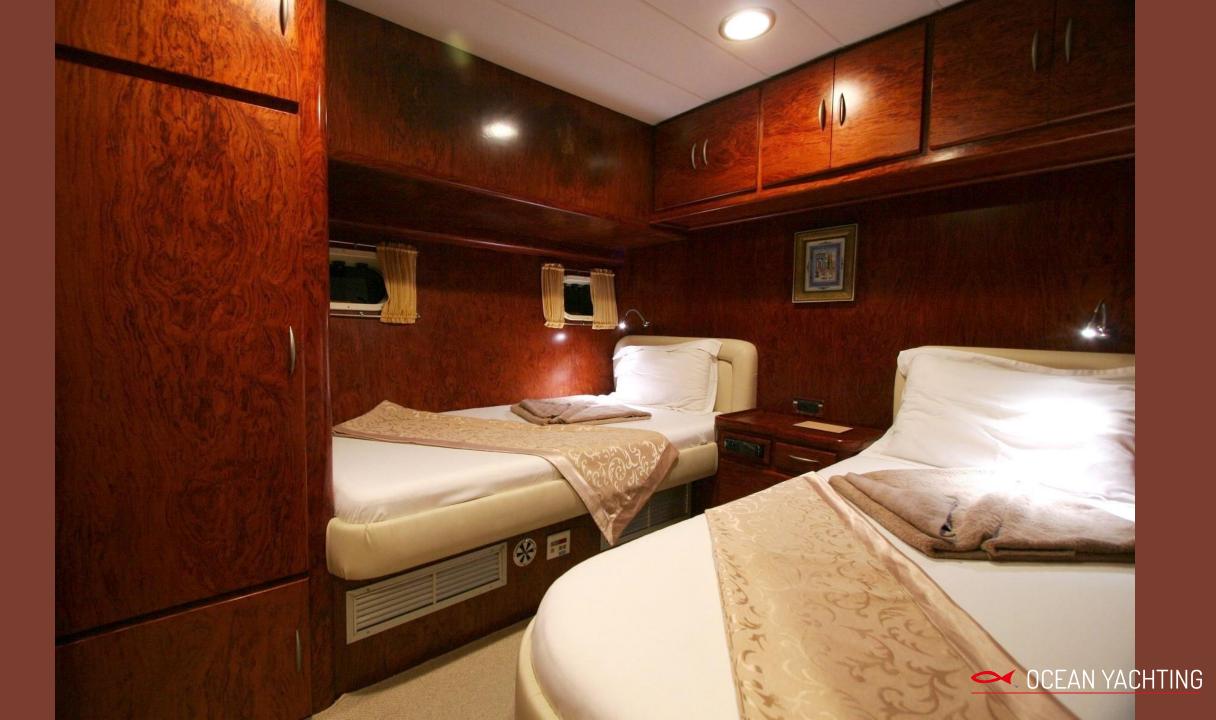

#### ACCOMMODATION

1 x Master cabin full beam with en-suite bathroom (king size bed: 220X220cm)
2 x Twin cabins with en-suite bathroom
1 x Triple cabin with en-suite bathroom (1st bed 190X85cm + 2d bed 190X150cm)