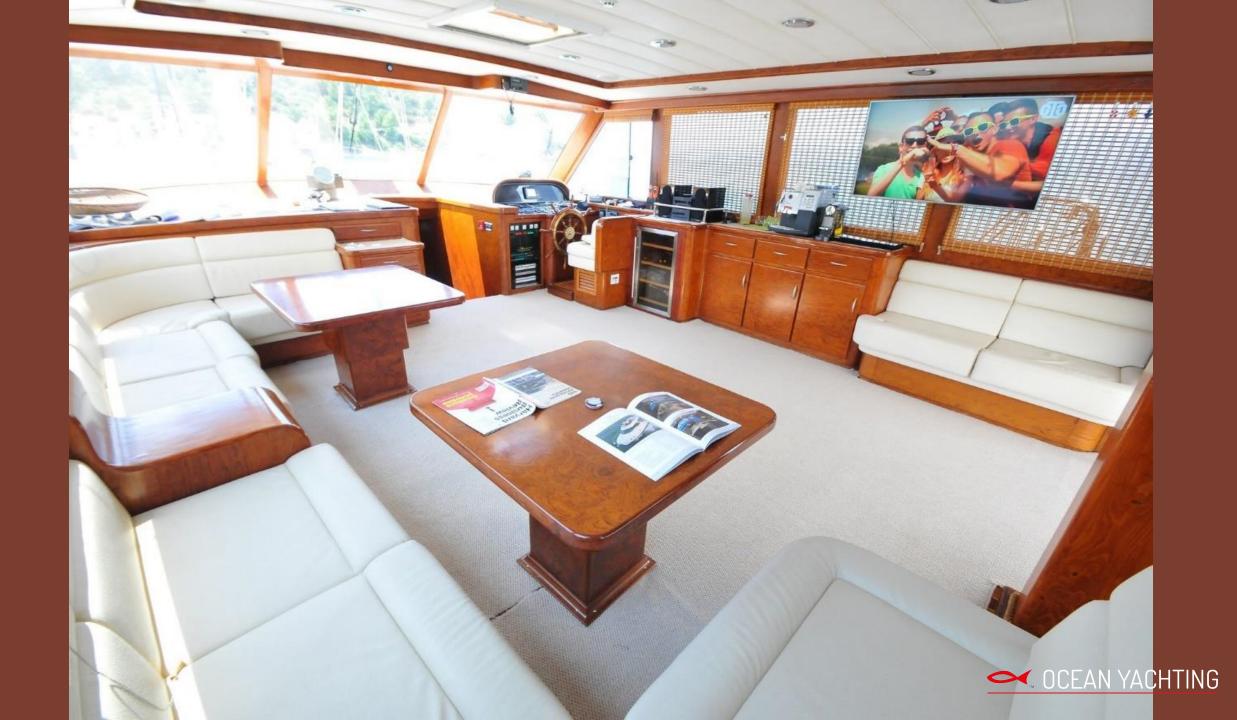

# Built at 2001 Full refit and upgrade 2018

**Guest area:** 4 guests cabins Saloon Flybridge

## Working area: 3 crew cabins Galley Engine room