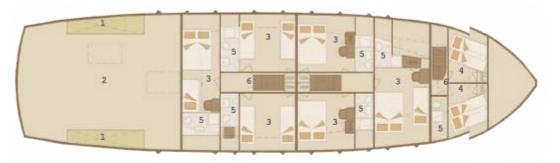

## LAYOUT

#### On main deck 3 cabins

2 double bed cabins

1 double bed cabin + 1 single bed

### In lower deck 6 cabins

2 double bed cabins

2 cabins with two single beds

2 double bed cabins + 1 single bed

OCEAN YACHTING