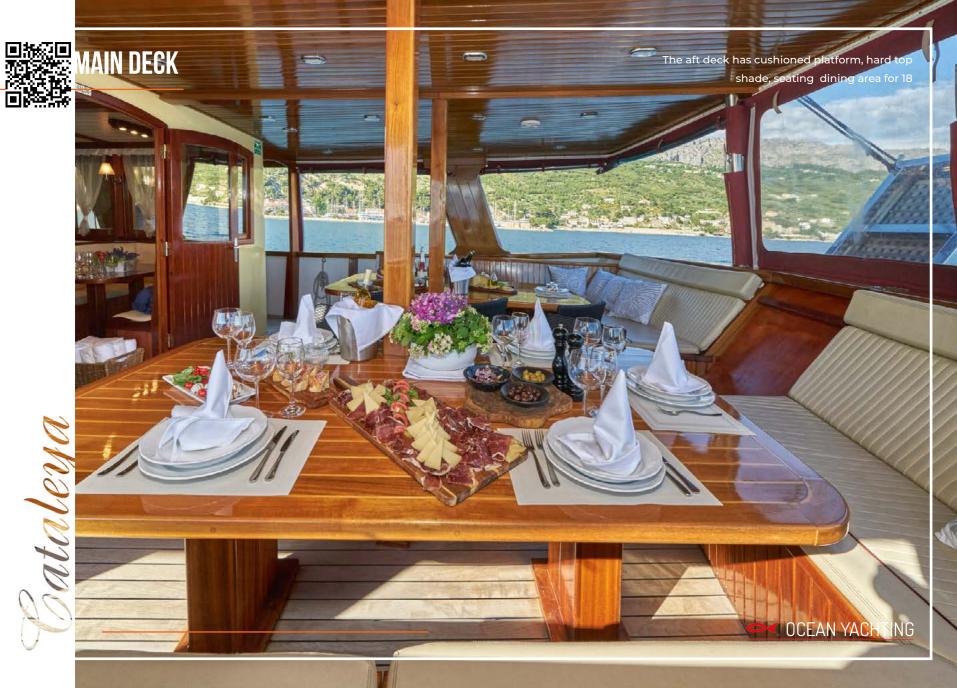

# ACCOMMODATION:

Air conditioning throughout guest and crew areas

Lounge area with TV, DVD USB

Wi-Fi mobile internet connection

Separate crew quarters

Main Saloon combines a spacious and luxury dining area with an elegant bar and lounge seating area

Kitchen galley features all necessary equipment

(including ovens, grill, refrigerators and deep freezers. ice makers, espresso machine)

Bar Office area in the saloor