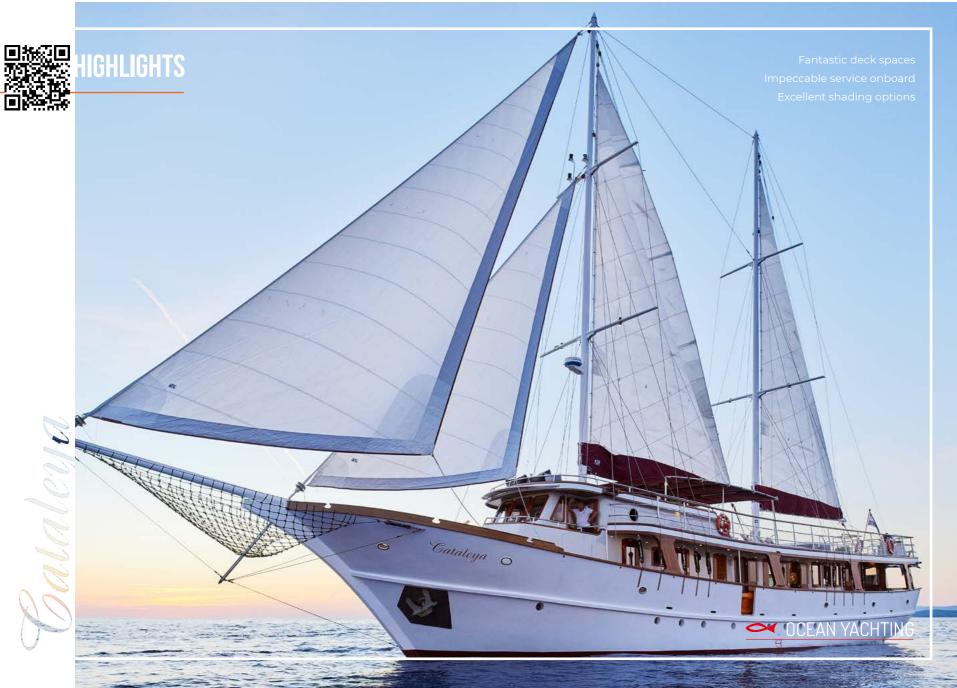

# SUNDECK

The sundeck with cushioned area, 6 sun mattresses 12 sunbeds, outside shower, two seating areas with tables under a lovely shade.