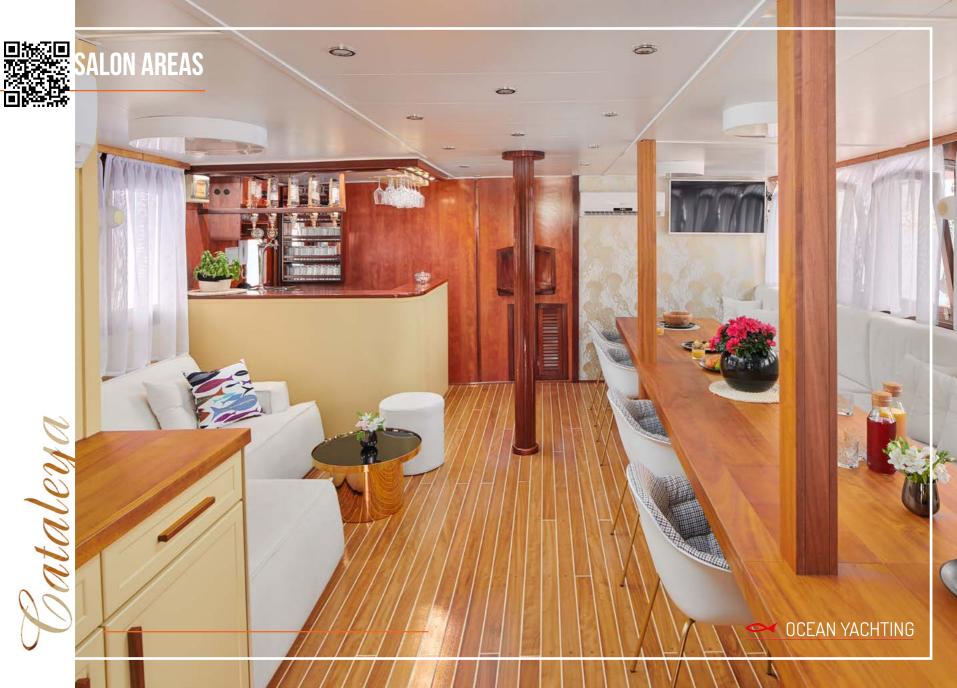

Beautiful, with bright colors and abundance of natural light, the new saloon is a combination of luxury and homely atmosphere and it will for sure be a place where you will spend a lot of time while being aboard. With this new feature Cataleya becomes even more attractive. So, we invite you to come and find your new home in Croatia! A place where you will return year after year.

# ACCOMMODATION:

Air conditioning throughout guest and crew areas

Lounge area with TV, DVD USB

Wi-Fi mobile internet connection

Separate crew quarters

Main Saloon combines a spacious and luxury dining area with an elegant bar and lounge seating area

Kitchen galley features all necessary equipment

(including ovens, grill, refrigerators and deep freezers. ice makers, espresso machine)

Bar Office area in the saloor