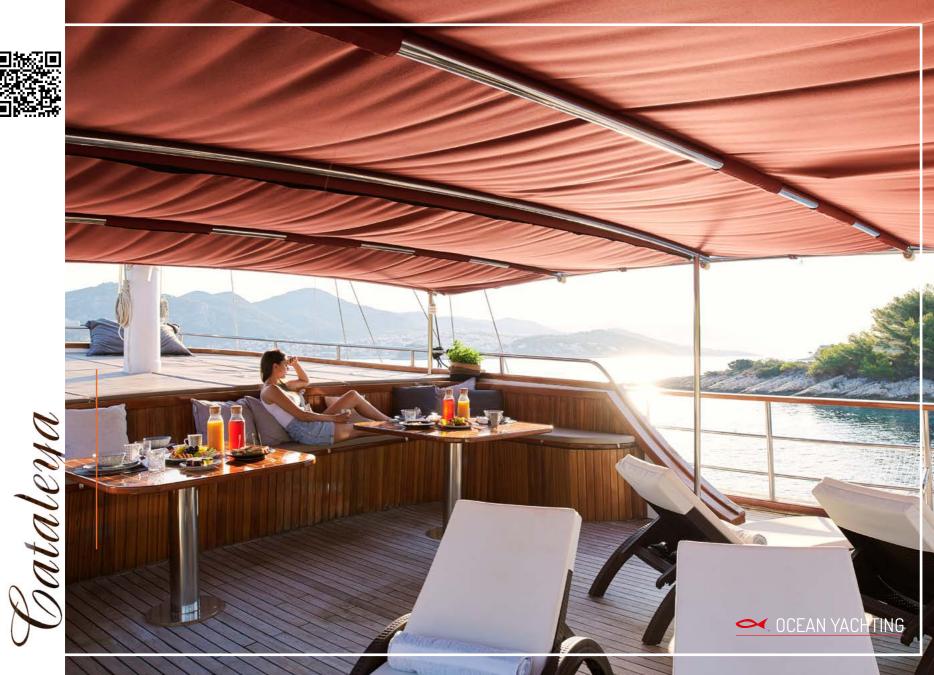

# SUNDECK

The sundeck with cushioned area, 6 sun mattresses 12 sunbeds, outside shower, two seating areas with tables under a lovely shade.