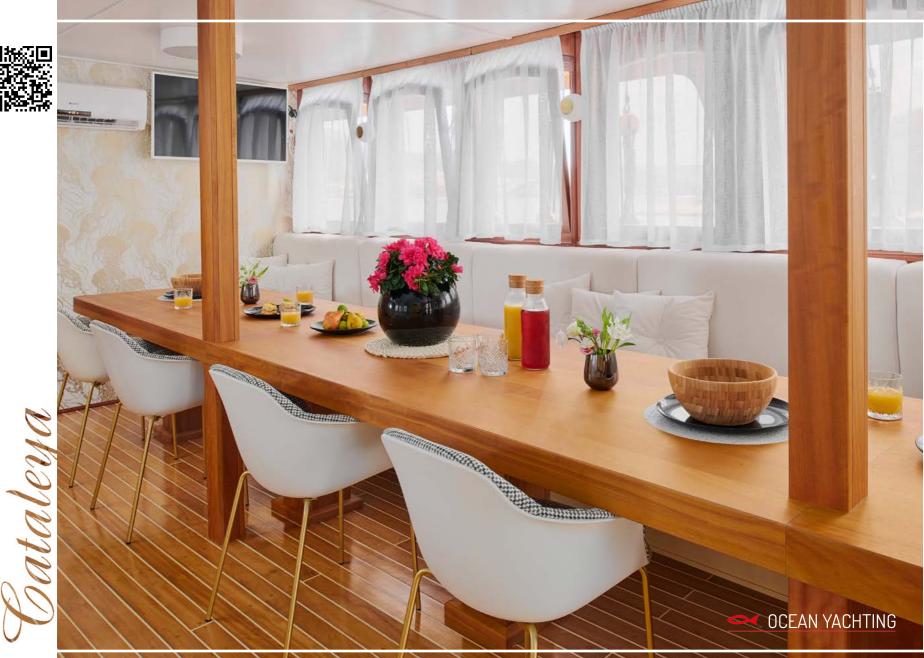

# ACCOMMODATION:

Air conditioning throughout guest and crew areas

Lounge area with TV, DVD USB

Wi-Fi mobile internet connection

Separate crew quarters

Main Saloon combines a spacious and luxury dining area with an elegant bar and lounge seating area