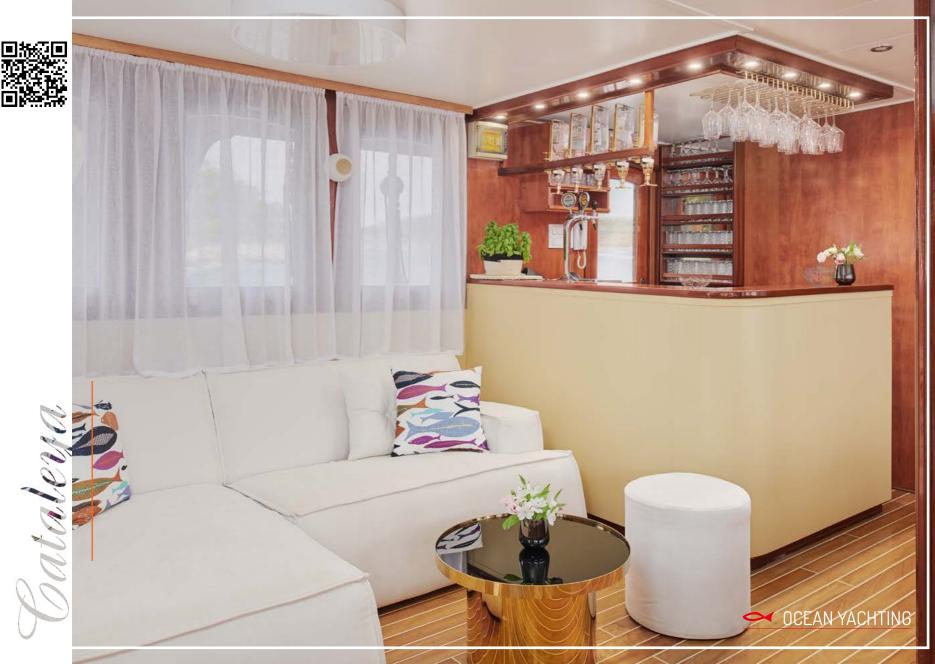

Beautiful, with bright colors and abundance of natural light, the new saloon is a combination of luxury and homely atmosphere and it will for sure be a place where you will spend a lot of time while being aboard. With this new feature Cataleya becomes even more attractive. So, we invite you to come and find your new home in Croatia! A place where you will return year after year.

# ACCOMMODATION:

Air conditioning throughout guest and crew areas

Lounge area with TV, DVD USB

Wi-Fi mobile internet connection

Separate crew quarters

Main Saloon combines a spacious and luxury dining area with an elegant bar and lounge seating area

Kitchen galley features all necessary equipment

(including ovens, grill, refrigerators and deep freezers. ice makers, espresso machine)

Bar Office area in the saloor