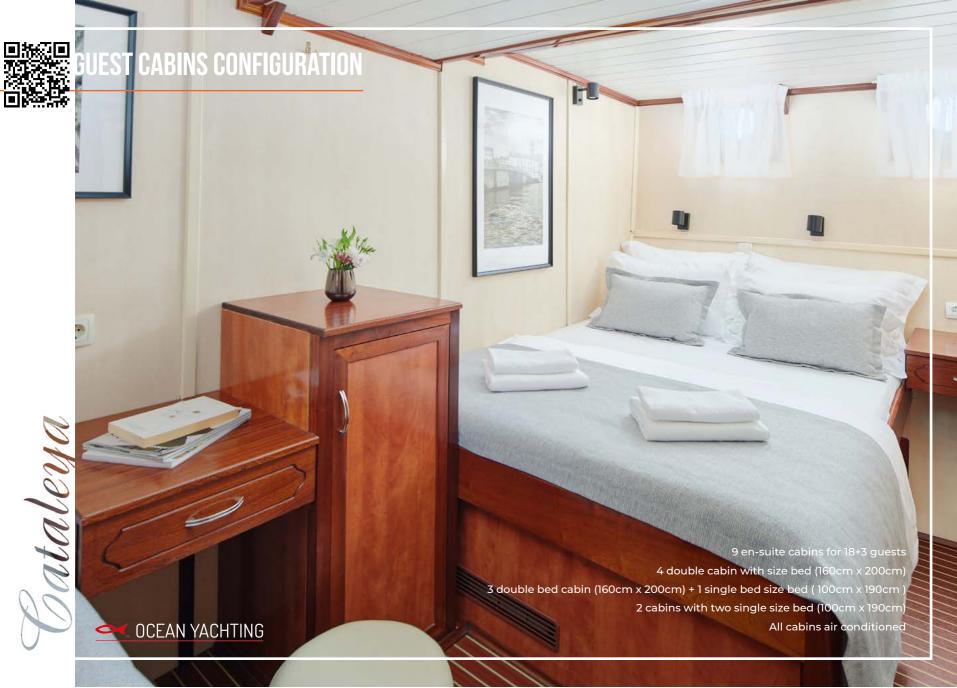

Fuel tank: **6.000 l**Water tank: **25.000 l** 

Cabins: 9

Guests capacity: 18+3

Speed: 9 knots

Superstructure: Steel

Cabin deck floor: mahagony

Sun deck floor: **teal** 

Cataleya, is a 34.5 m meter-long motor sailor built in Croatia in 2009 and refitted in 2020. This beautiful boat combines traditional exterior and interior, with a slight touch of modern design. Together with its colourful gastronomy and a unique Adriatic experience. Being one of the few boats on Adriatic that can accommodate up to 21 guests Cataleya is an ideal choice for groups of friends and family or also find plenty of water sport equipment for recreation and fun. With a saloon being completely renovated in 2020, Cataleya offers a new level of luxury.

#### On main deck 3 cabins

2 double bed cabins

1 double bed cabin + 1 single bed

### In lower deck 6 cabins

2 double bed cabins

2 cabins with two single beds

2 double bed cabins + 1 single bed

OCEAN YACHTING