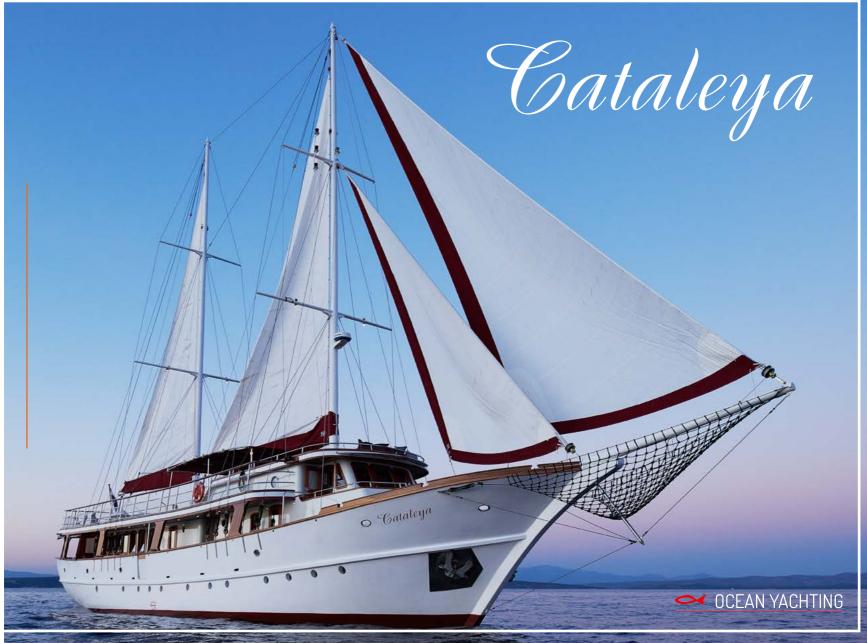

## **TEHNICAL SPECIFICATIONS:**

Manufacturer: Custom made

Base: **Split** 

Year of production: 2009 refit 2020

Length over all: **34.5 m** 

Beam: **7.30 m**Draft: **2.90 m** 

Engine: Caterpillar 540ks

Generators: 1x 64 kw, 1x 26 kw, 2x 26 kW

Fuel tank: **6.000 l**Water tank: **25.000 l** 

Cabins: 9

Guests capacity: 18+3

Speed: 9 knots

Superstructure: Steel

Cabin deck floor: mahagony

Sun deck floor: **teal** 









Cataleya, is a 34.5 m meter-long motor sailor built in Croatia in 2009 and refitted in 2020. This beautiful boat combines traditional exterior and interior, with a slight touch of modern design. Together with its colourful gastronomy and a unique Adriatic experience. Being one of the few boats on Adriatic that can accommodate up to 21 guests Cataleya is an idea