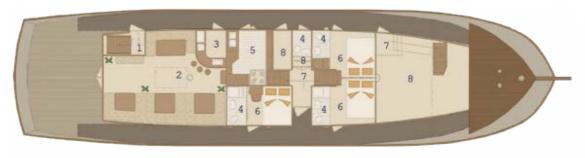

## LAYOUT

#### On main deck 3 cabins

2 double bed cabins

1 double bed cabin + 1 single bed

### In lower deck 6 cabins

2 double bed cabins

2 cabins with two single beds

2 double bed cabins + 1 single bed

OCEAN YACHTING