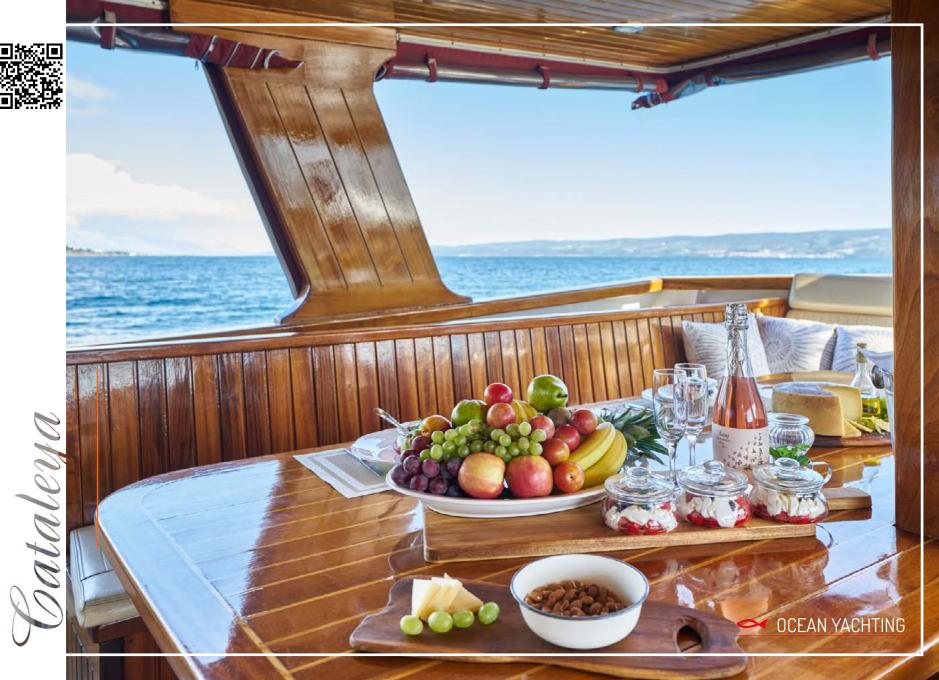

# SUNDECK

The sundeck with cushioned area, 6 sun mattresses 12 sunbeds, outside shower, two seating areas with tables under a lovely shade.