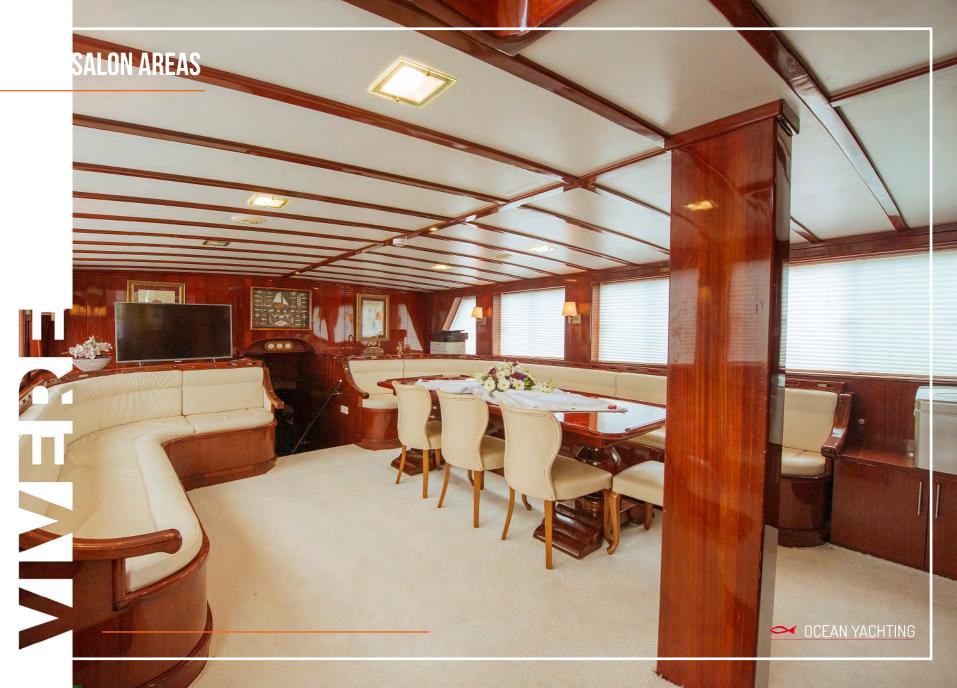

Gulet Vivere is 26 meter long and even 7.2m wide gulet with a classic line and modern design. It was built in Turkey in 2008 and refitted in 2017, but in 2020 it's also getting some improvements. It was built in Turkey in 2008 and refitted in 2017, but in 2020 it's also getting some improvements. Vivere can accommodate up to 12+1 guests in 6 cabins. It has 1 master cabin and 5 double cabins. The saloon of 30m2 is very spacious and great to accommodate 12 guests dining inside in case of bad weather. There is a big table on the aft deck that can also accommodate 12 guests comfortably and a SAT LED TV. In case of bad weather the back seating area can be closed with a transparent sheet so the guests can comfortably spend time outside. The kitchen galley is below deck and it is fully equipped with full stainless steel professional equipment. This gulet also offers a big sundeck with a sunbed for each guest. There is a SAT LED TV in the aft deck area, a bar with beverage coolers, a sink, bottle stands and glasses. Vivere has the complete safety equipment, it also has a CO2 fire fighting system and smoke detectors. Vivere is very well equipped so it has double steering, Garmin navigation, Simrad radar, two engines, bow thruster, two generators, autopilot, compass, EPIRB and Sart equipment, AIS tracking system via Marine Traffic application, video surveillance of the engine room from the cockpit and a satellite dish. In conclusion you will feel extremely safe on your vacation on this gulet.