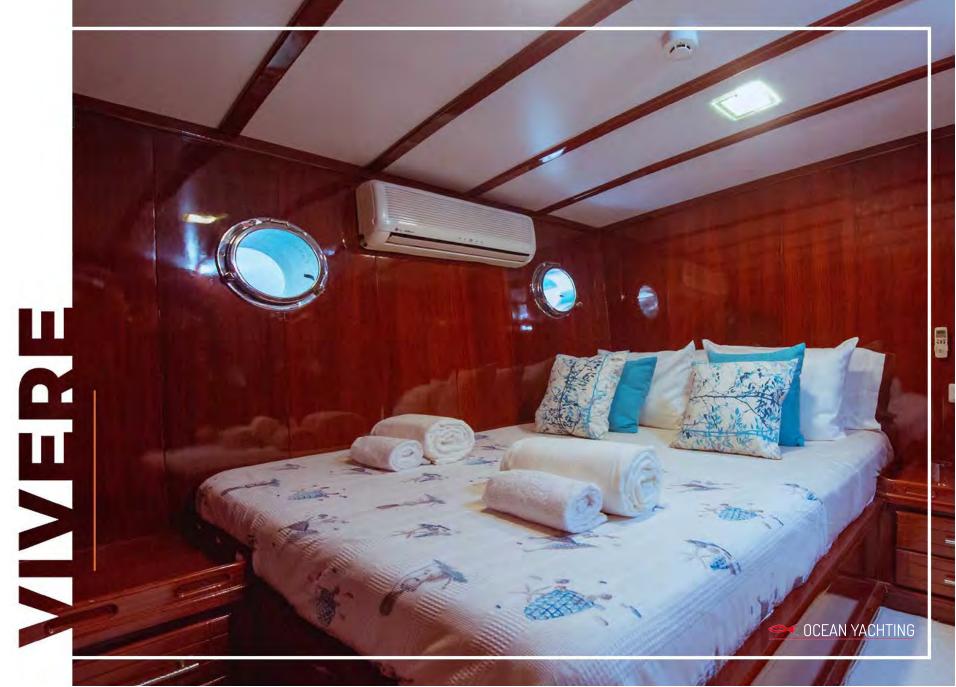

## **5 Double Cabins**

Cabin with double bed.

Private bathroom with shower box and home toilet.