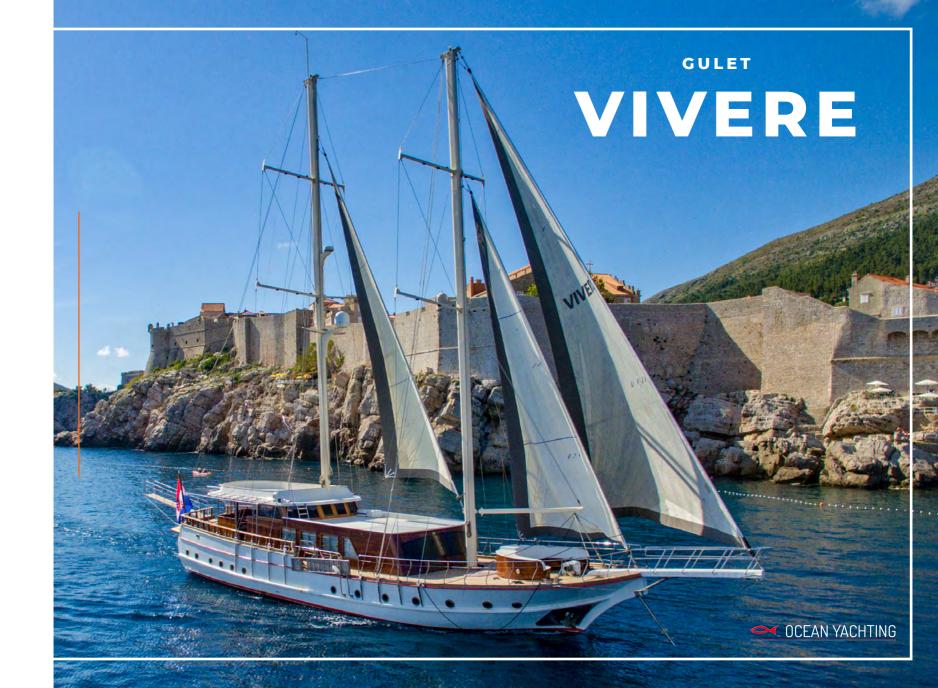

Gulet Vivere is 26 meter long and even 7.2m wide gulet with a classic line and modern design. It was built in Turkey in 2008 and refitted in 2017, but in 2020 it's also getting some improvements. It was built in Turkey in 2008 and refitted in 2017, but in 2020 it's also getting some improvements. Vivere can accommodate up to 12+1 guests in 6 cabins. It has 1 master cabin and 5 double cabins. The saloon of 30m2 is very spacious and great to accommodate 12 guests dining inside in case of bad weather. There is a big table on the aft deck that can also accommodate 12 guests comfortably and a SAT LED TV. In case of bad weather the back seating area can be closed with a transparent sheet so the guests can comfortably spend time outside. The kitchen galley is below deck and it is fully equipped with full stainless steel professional equipment. This gulet also offers a big sundeck with a sunbed for each guest. There is a SAT LED TV in the aft deck area, a bar with beverage coolers, a sink, bottle stands and glasses. Vivere has the complete safety equipment, it also has a CO2 fire fighting system and smoke detectors. Vivere is very well equipped so it has double steering, Garmin navigation, Simrad radar, two engines, bow thruster, two generators, autopilot, compass, EPIRB and Sart equipment, AIS tracking system via Marine Traffic application, video surveillance of the engine room from the cockpit and a satellite dish. In conclusion you will feel extremely safe on your vacation on this gulet.

Wait until you realize that Vivere has 3 brand new sails in function with roll system furling and a total area of 290m2. You can only imagine what a wonderful experience it is sailing on this beauty