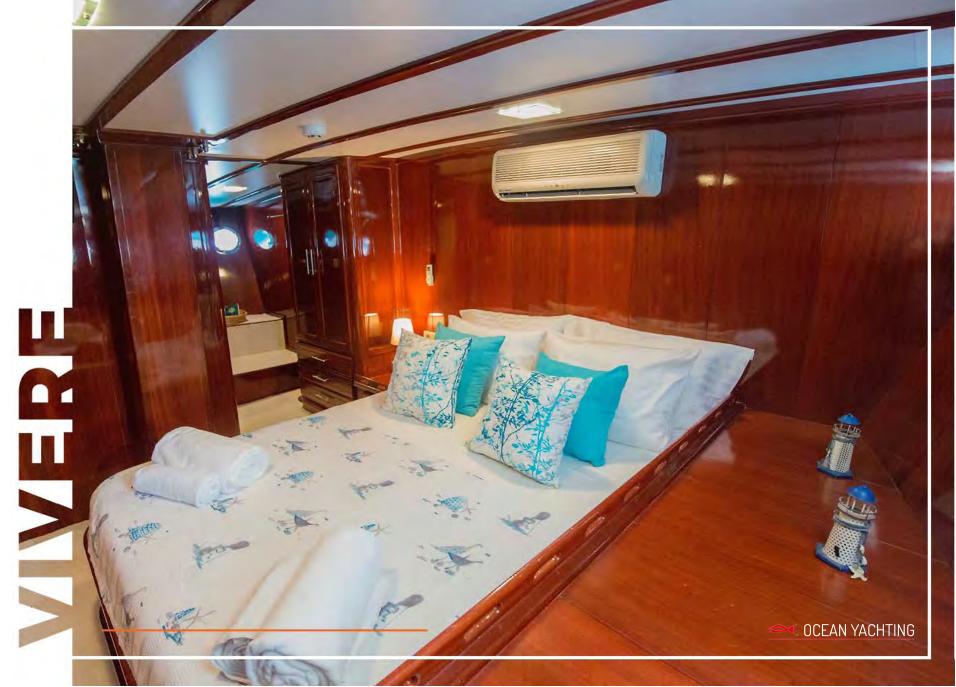

## 1 Maseter Cabin

Cabin with double bed and one extra single bed.

Private bathroom with shower box and home toilet.

## **5 Double Cabins**

Cabin with double bed.

Private bathroom with shower box and home toilet.