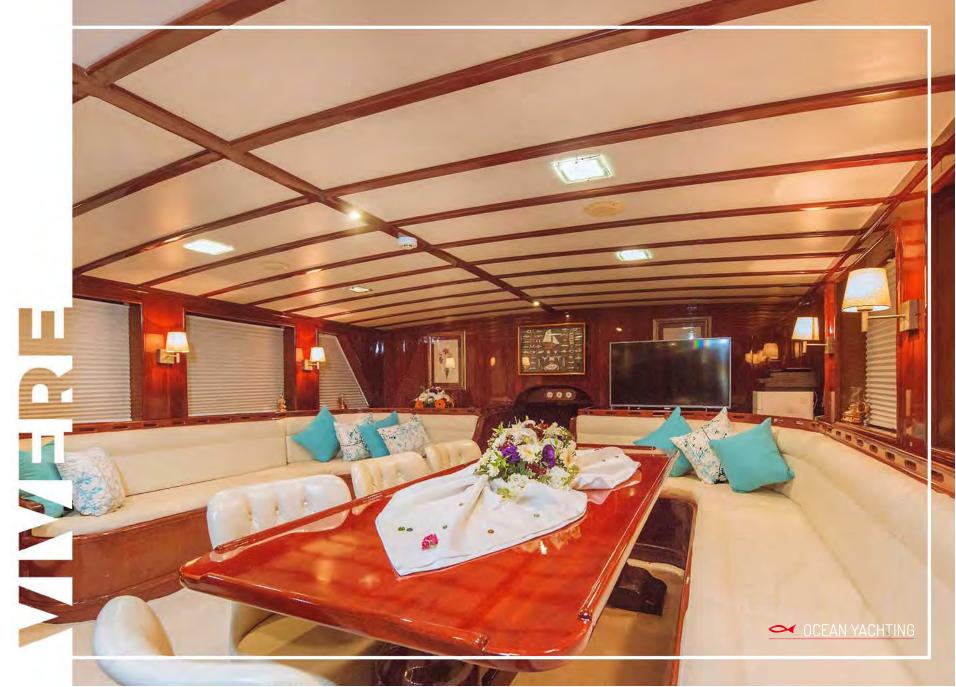

Gulet Vivere is 26 meter long and even 7.2m wide gulet with a classic line and modern design. It was built in Turkey in 2008 and refitted in 2017, but in 2020 it's also getting some improvements. It was built in Turkey in 2008 and refitted in 2017, but in 2020 it's also getting some improvements. Vivere can accommodate up to 12+1 guests in 6 cabins. It has 1 master cabin and 5 double cabins. The saloon of 30m2 is very spacious and great to accommodate 12 guests dining inside in case of bad weather. There is a big table on the aft deck that can also accommodate 12 guests comfortably and a SAT LED TV. In case of bad weather the back seating area can be closed with a transparent sheet so the guests can comfortably spend time outside. The kitchen galley is below deck and it is fully equipped with full stainless steel professional equipment. This gulet also offers a big sundeck with a sunbed for each guest. There is a SAT LED TV in the aft deck area, a bar with beverage coolers, a sink, bottle stands and glasses. Vivere has the complete safety equipment, it also has a CO2 fire fighting system and smoke detectors. Vivere is very well equipped so it has double steering, Garmin navigation, Simrad radar, two engines, bow thruster, two generators, autopilot, compass, EPIRB and Sart equipment, AIS tracking system via Marine Traffic application, video surveillance of the engine room from the cockpit and a satellite dish. In conclusion you will feel extremely safe on your vacation on this gulet.