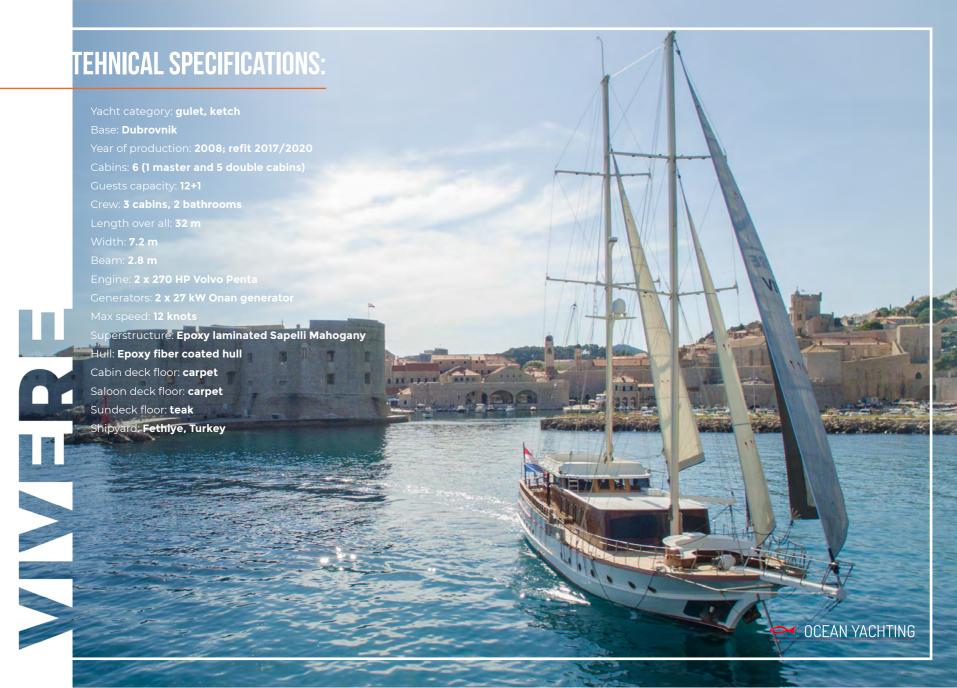

Gulet Vivere is 26 meter long and even 7.2m wide gulet with a classic line and modern design. It was built in Turkey in 2008 and refitted in 2017, but in 2020 it's also getting some improvements. It was built in Turkey in 2008 and refitted in 2017, but in 2020 it's also getting some improvements. Vivere can accommodate up to 12+1 guests in 6 cabins. It has 1 master cabin and 5 double cabins. The saloon of 30m2 is very spacious and great to accommodate 12 guests dining inside in case of bad weather. There is a big table on the aft deck that can also accommodate 12 guests comfortably and a SAT LED TV. In case of bad weather the back seating area can be closed with a transparent sheet so the guests can comfortably spend time outside. The kitchen galley is below deck and it is fully equipped with full stainless steel professional equipment. This gulet also offers a big sundeck with a sunbed for each guest. There is a SAT LED TV in the aft deck area, a bar with beverage coolers, a sink, bottle stands and glasses. Vivere has the complete safety equipment, it also has a CO2 fire fighting system and smoke detectors. Vivere is very well equipped so it has double steering, Garmin navigation, Simrad radar, two engines, bow thruster, two generators, autopilot, compass, EPIRB and Sart equipment, AIS tracking system via Marine Traffic application, video surveillance of the engine room from the cockpit and a satellite dish. In conclusion you will feel extremely safe on your vacation on this gulet.