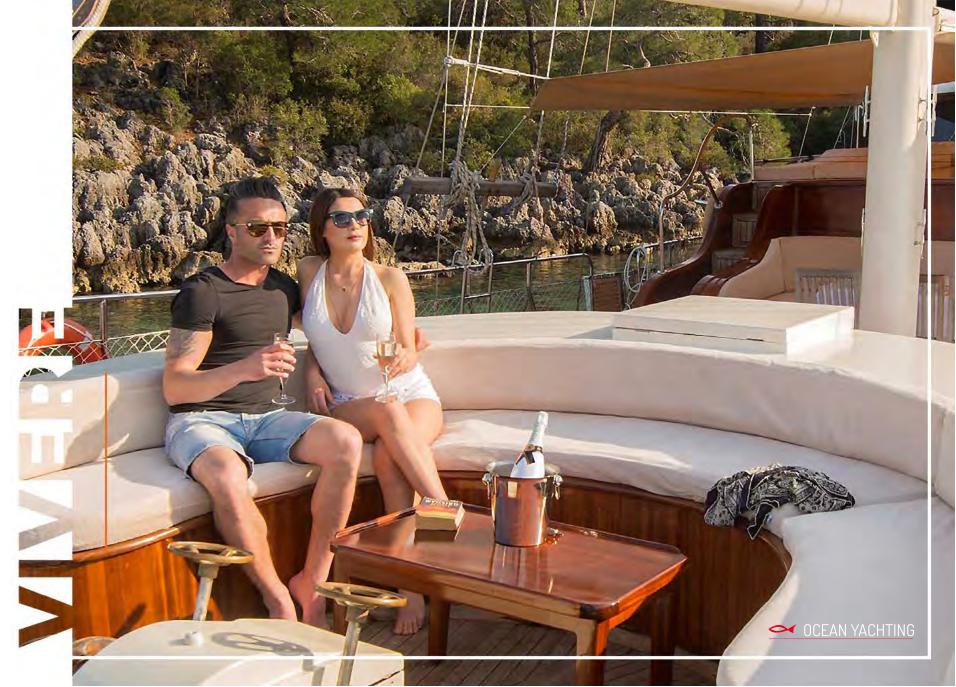

Gulet Vivere is 26 meter long and even 7.2m wide gulet with a classic line and modern design. It was built in Turkey in 2008 and refitted in 2017, but in 2020 it's also getting some improvements. It was built in Turkey in 2008 and refitted in 2017, but in 2020 it's also getting some improvements. Vivere can accommodate up to 12+1 guests in 6 cabins. It has 1 master cabin and 5 double cabins. The saloon of 30m2 is very spacious and great to accommodate 12 guests dining inside in case of bad weather. There is a big table on the aft deck that can also accommodate 12 guests comfortably and a SAT LED TV. In case of bad weather the back seating area can be closed with a transparent sheet so the guests can comfortably spend time outside. The kitchen galley is below deck and it is fully equipped with full stainless steel professional equipment. This gulet also offers a big sundeck with a sunbed for each guest. There is a SAT LED TV in the aft deck area, a bar with beverage coolers, a sink, bottle stands and glasses. Vivere has the complete safety equipment, it also has a CO2 fire fighting system and smoke detectors. Vivere is very well equipped so it has double steering, Garmin navigation, Simrad radar, two engines, bow thruster, two generators, autopilot, compass, EPIRB and Sart equipment, AIS tracking system via Marine Traffic application, video surveillance of the engine room from the cockpit and a satellite dish. In conclusion you will feel extremely safe on your vacation on this gulet.