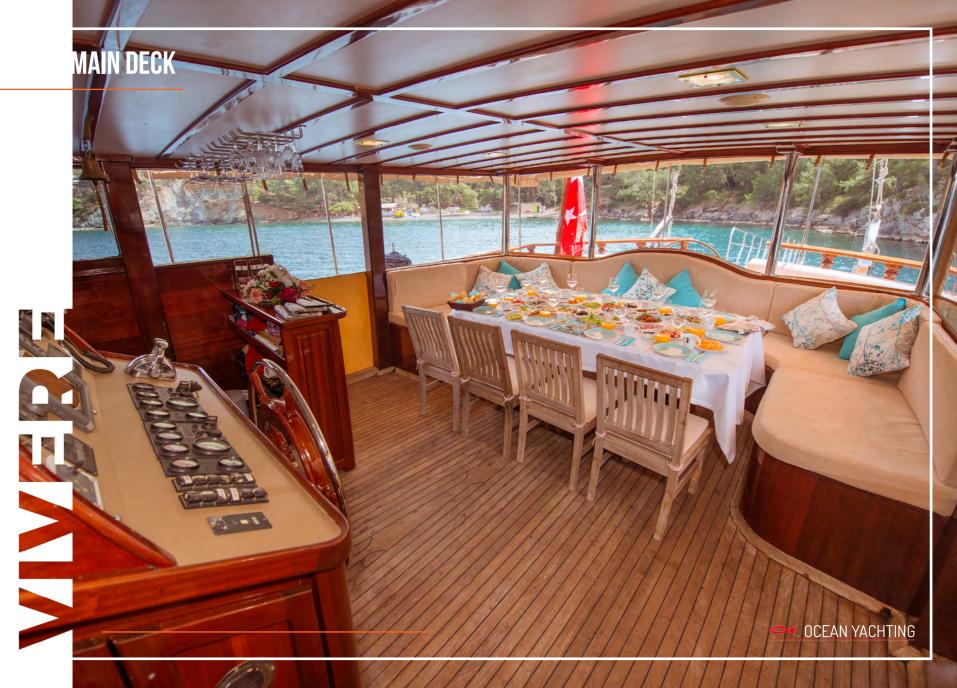

Gulet Vivere is 26 meter long and even 7.2m wide gulet with a classic line and modern design. It was built in Turkey in 2008 and refitted in 2017, but in 2020 it's also getting some improvements. It was built in Turkey in 2008 and refitted in 2017, but in 2020 it's also getting some improvements. Vivere can accommodate up to 12+1 guests in 6 cabins. It has 1 master cabin and 5 double cabins. The saloon of 30m2 is very spacious and great to accommodate 12 guests dining inside in case of bad weather. There is a big table on the aft deck that can also accommodate 12 guests comfortably and a SAT LED TV. In case of bad weather the back seating area can be closed with a transparent sheet so the guests can comfortably spend time outside. The kitchen galley is below deck and it is fully equipped with full stainless steel professional equipment. This gulet also offers a big sundeck with a sunbed for each guest. There is a SAT LED TV in the aft deck area, a bar with beverage coolers, a sink, bottle stands and glasses. Vivere has the complete safety equipment, it also has a CO2 fire fighting system and smoke detectors. Vivere is very well equipped so it has double steering, Garmin navigation, Simrad radar, two engines, bow thruster, two generators, autopilot, compass, EPIRB and Sart equipment, AIS tracking system via Marine Traffic application, video surveillance of the engine room from the cockpit and a satellite dish. In conclusion you will feel extremely safe on your vacation on this gulet.