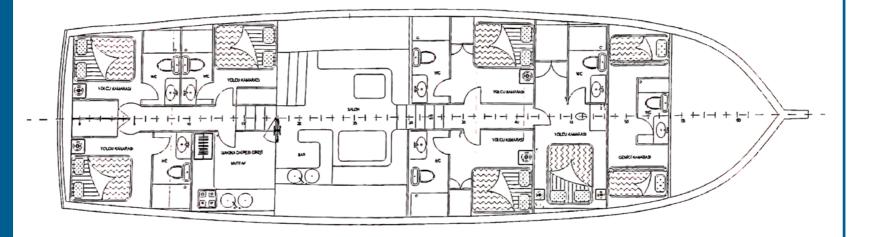

## LAYOUT

## 1 Maseter Cabin

Cabin with double bed and one extra single bed.

Private bathroom with shower box and home toilet.

## **5 Double Cabins**

Cabin with double bed.

Private bathroom with shower box and home toilet.