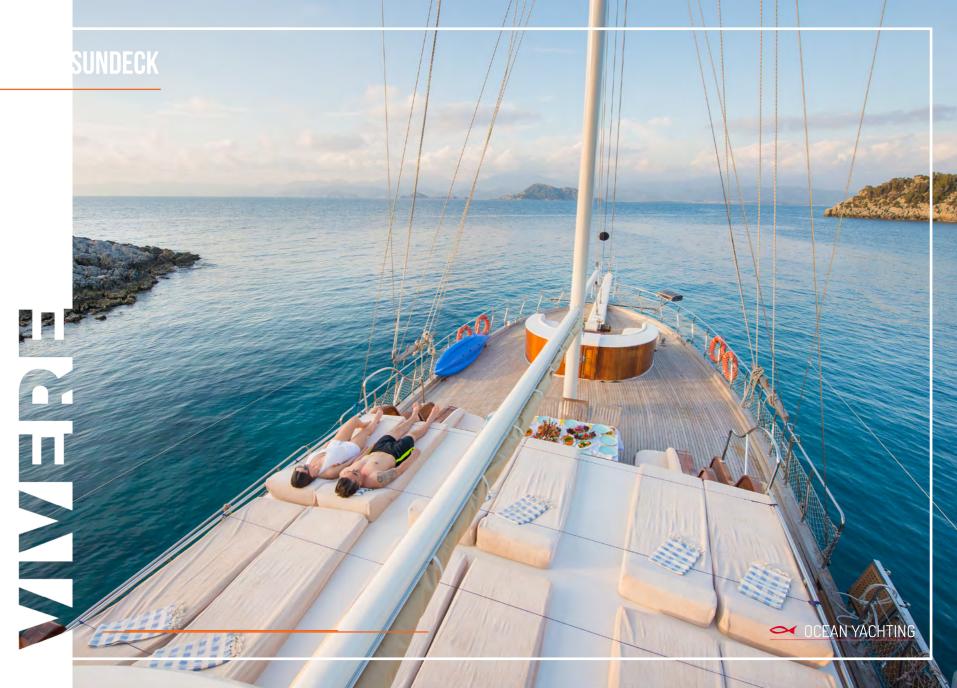

Gulet Vivere is 26 meter long and even 7.2m wide gulet with a classic line and modern design. It was built in Turkey in 2008 and refitted in 2017, but in 2020 it's also getting some improvements. It was built in Turkey in 2008 and refitted in 2017, but in 2020 it's also getting some improvements. Vivere can accommodate up to 12+1 guests in 6 cabins. It has 1 master cabin and 5 double cabins. The saloon of 30m2 is very spacious and great to accommodate 12 guests dining inside in case of bad weather. There is a big table on the aft deck that can also accommodate 12 guests comfortably and a SAT LED TV. In case of bad weather the back seating area can be closed with a transparent sheet so the guests can comfortably spend time outside. The kitchen galley is below deck and it is fully equipped with full stainless steel professional equipment. This gulet also offers a big sundeck with a sunbed for each guest. There is a SAT LED TV in the aft deck area, a bar with beverage coolers, a sink, bottle stands and glasses. Vivere has the complete safety equipment, it also has a CO2 fire fighting system and smoke detectors. Vivere is very well equipped so it has double steering, Garmin navigation, Simrad radar, two engines, bow thruster, two generators, autopilot, compass, EPIRB and Sart equipment, AIS tracking system via Marine Traffic application, video surveillance of the engine room from the cockpit and a satellite dish. In conclusion you will feel extremely safe on your vacation on this gulet.