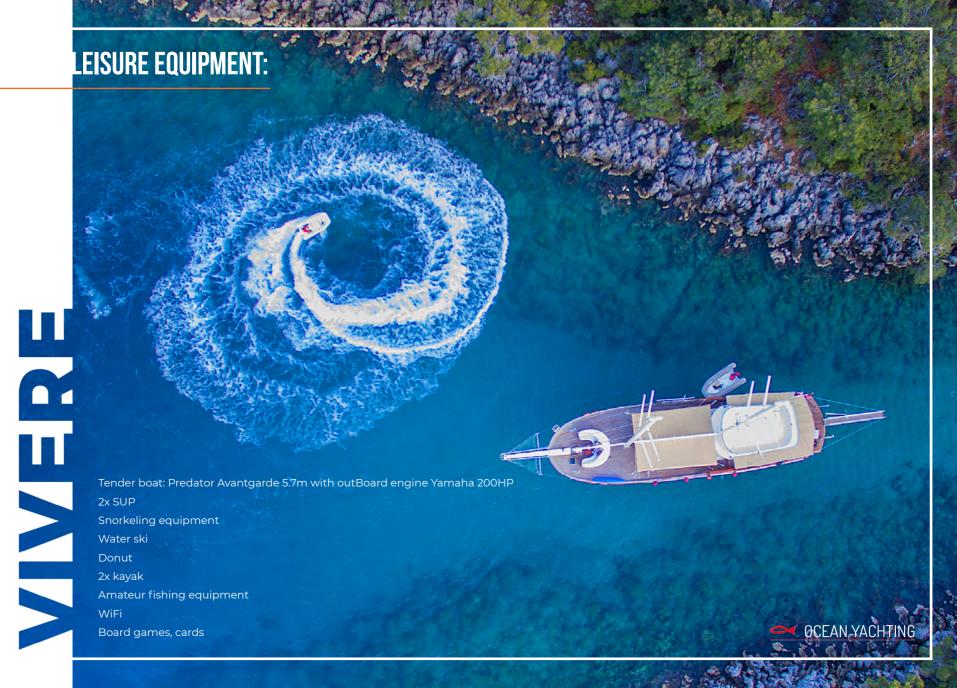

Gulet Vivere is 26 meter long and even 7.2m wide gulet with a classic line and modern design. It was built in Turkey in 2008 and refitted in 2017, but in 2020 it's also getting some improvements. It was built in Turkey in 2008 and refitted in 2017, but in 2020 it's also getting some improvements. Vivere can accommodate up to 12+1 guests in 6 cabins. It has 1 master cabin and 5 double cabins. The saloon of 30m2 is very spacious and great to accommodate 12 guests dining inside in case of bad weather. There is a big table on the aft deck that can also accommodate 12 guests comfortably and a SAT LED TV. In case of bad weather the back seating area can be closed with a transparent sheet so the guests can comfortably spend time outside. The kitchen galley is below deck and it is fully equipped with full stainless steel professional equipment. This gulet also offers a big sundeck with a sunbed for each guest. There is a SAT LED TV in the aft deck area, a bar with beverage coolers, a sink, bottle stands and glasses. Vivere has the complete safety equipment, it also has a CO2 fire fighting system and smoke detectors. Vivere is very well equipped so it has double steering, Garmin navigation, Simrad radar, two engines, bow thruster, two generators, autopilot, compass, EPIRB and Sart equipment, AIS tracking system via Marine Traffic application, video surveillance of the engine room from the cockpit and a satellite dish. In conclusion you will feel extremely safe on your vacation on this gulet.