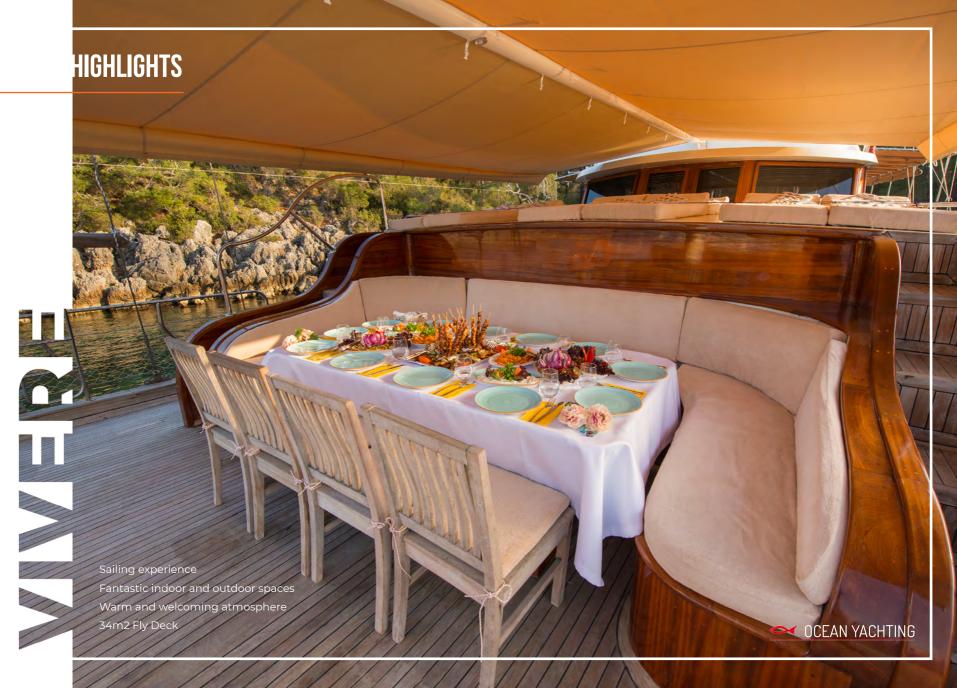

Gulet Vivere is 26 meter long and even 7.2m wide gulet with a classic line and modern design. It was built in Turkey in 2008 and refitted in 2017, but in 2020 it's also getting some improvements. It was built in Turkey in 2008 and refitted in 2017, but in 2020 it's also getting some improvements. Vivere can accommodate up to 12+1 guests in 6 cabins. It has 1 master cabin and 5 double cabins. The saloon of 30m2 is very spacious and great to accommodate 12 guests dining inside in case of bad weather. There is a big table on the aft deck that can also accommodate 12 guests comfortably and a SAT LED TV. In case of bad weather the back seating area can be closed with a transparent sheet so the guests can comfortably spend time outside. The kitchen galley is below deck and it is fully equipped with full stainless steel professional equipment. This gulet also offers a big sundeck with a sunbed for each guest. There is a SAT LED TV in the aft deck area, a bar with beverage coolers, a sink, bottle stands and glasses. Vivere has the complete safety equipment, it also has a CO2 fire fighting system and smoke detectors. Vivere is very well equipped so it has double steering, Garmin navigation, Simrad radar, two engines, bow thruster, two generators, autopilot, compass, EPIRB and Sart equipment, AIS tracking system via Marine Traffic application, video surveillance of the engine room from the cockpit and a satellite dish. In conclusion you will feel extremely safe on your vacation on this gulet.