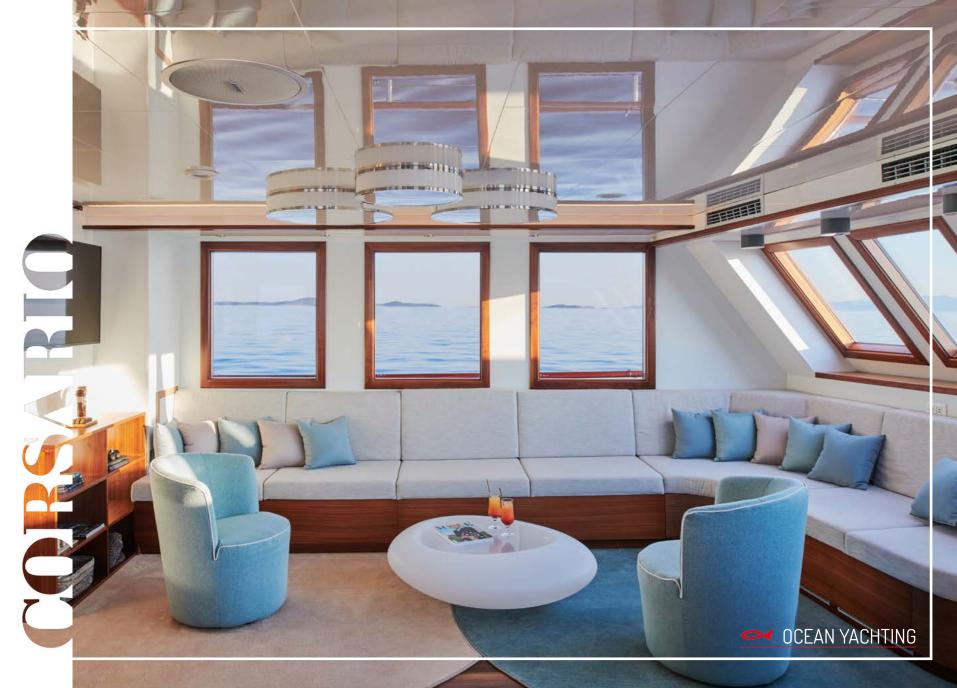

#### UPPER DECK, 120 M<sup>2</sup>

-

Sauna room on the upper deck Vast sunbathing area the upper deck Jacuzzi on the upper deck

1.2.00634

Main Saloon combines a spacious and luxury dining area with an elegant bar and lounge seating area Lounge area with smart TV, DVD, CD, radio, Playstation 4 Pad / iPod / mobile docking station Wi-Fi mobile internet connection Separate crew quarters Bar Office area in the saloon Air conditioning throughout guest and crew area

INTERIOR

8888888888