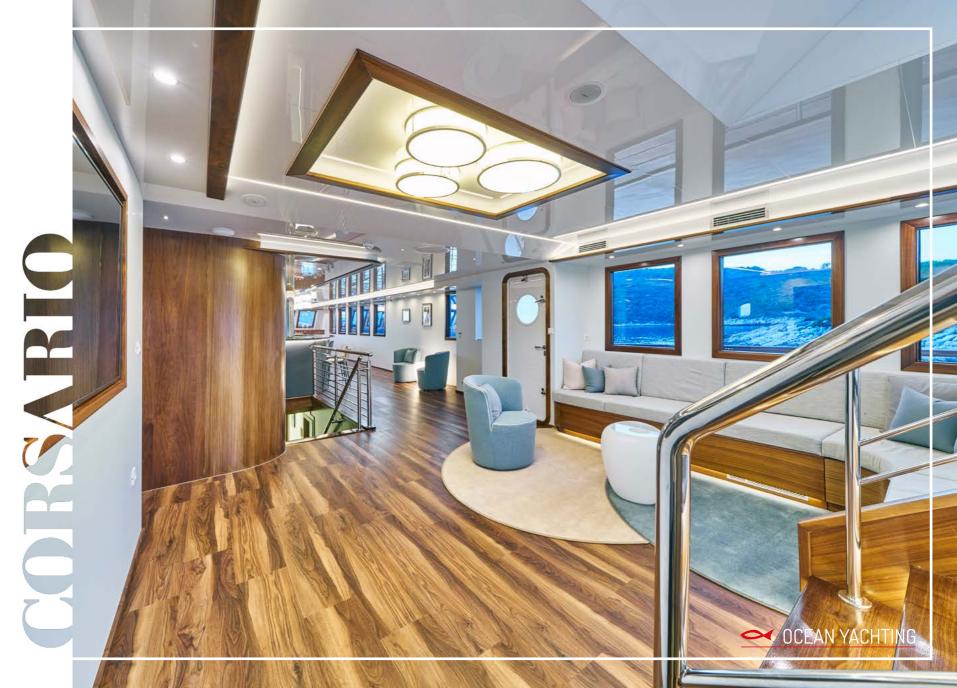

#### UPPER DECK, 120 M<sup>2</sup>

-

Sauna room on the upper deck Vast sunbathing area the upper deck Jacuzzi on the upper deck

1.2.00634

Main Saloon combines a spacious and luxury dining area with an elegant bar and lounge seating area Lounge area with smart TV, DVD, CD, radio, Playstation 4 Pad / iPod / mobile docking station Wi-Fi mobile internet connection Separate crew quarters Bar Office area in the saloon Air conditioning throughout guest and crew area