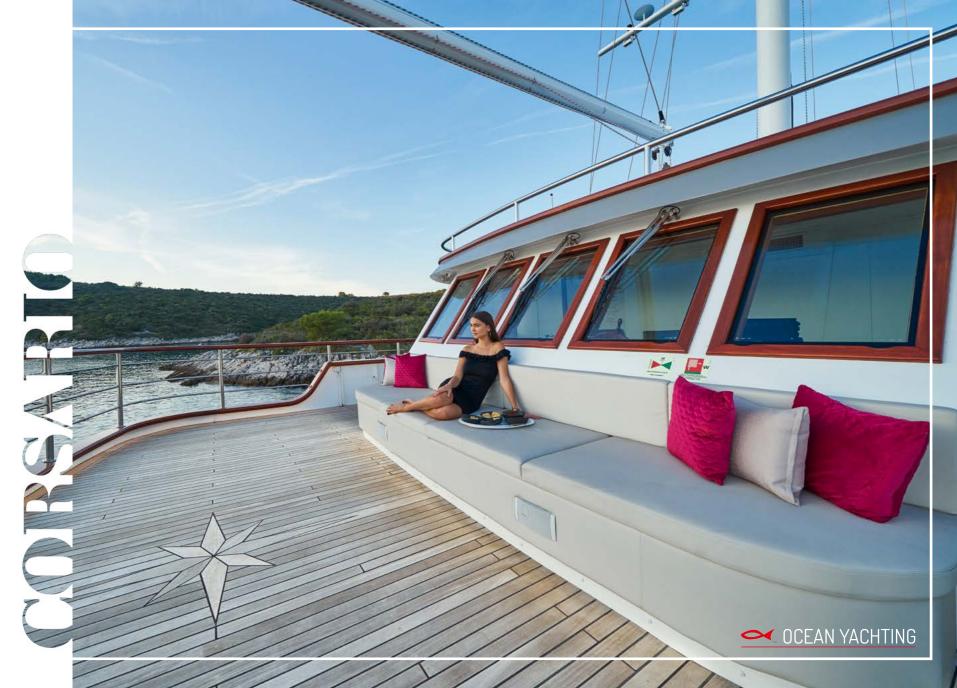

#### UPPER DECK, 120 M<sup>2</sup>

-

Sauna room on the upper deck Vast sunbathing area the upper deck Jacuzzi on the upper deck

1.2.00634

Main Saloon combines a spacious and luxury dining area with an elegant bar and lounge seating area Lounge area with smart TV, DVD, CD, radio, Playstation 4 Pad / iPod / mobile docking station Wi-Fi mobile internet connection Separate crew quarters Bar Office area in the saloon Air conditioning throughout guest and crew area