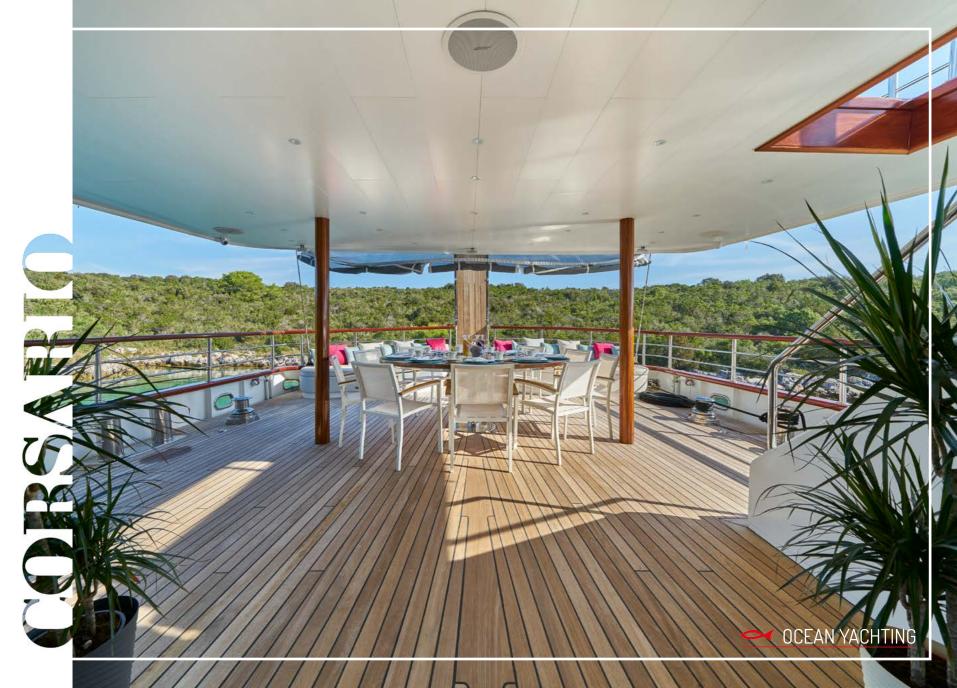

#### UPPER DECK, 120 M<sup>2</sup>

-

Sauna room on the upper deck Vast sunbathing area the upper deck Jacuzzi on the upper deck

1.2.00634

Main Saloon combines a spacious and luxury dining area with an elegant bar and lounge seating area Lounge area with smart TV, DVD, CD, radio, Playstation 4 Pad / iPod / mobile docking station Wi-Fi mobile internet connection Separate crew quarters Bar Office area in the saloon Air conditioning throughout guest and crew area