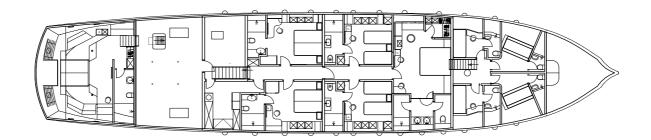

## **GUEST CABINS CONFIGURATION**

6 en-suite cabins for 12 guests 1 Master cabin (32 m2) with king size bed 1 Vip cabin (30 m2) with king size bed 2 Cabins (18 m2) with queen size bed 2 Cabins (17 m2) with 2 twin beds

CEAN YACHTING

Every cabin on the yacht is equipped with: WiFi, air conditioning system, flat screen TV, safe box, surround system with separate contro All the cabins have their own toilets. Cabin service: cabins are cleaned daily Amenities in all bathrooms: shampoo, toilet paper, soap, hair dryer.