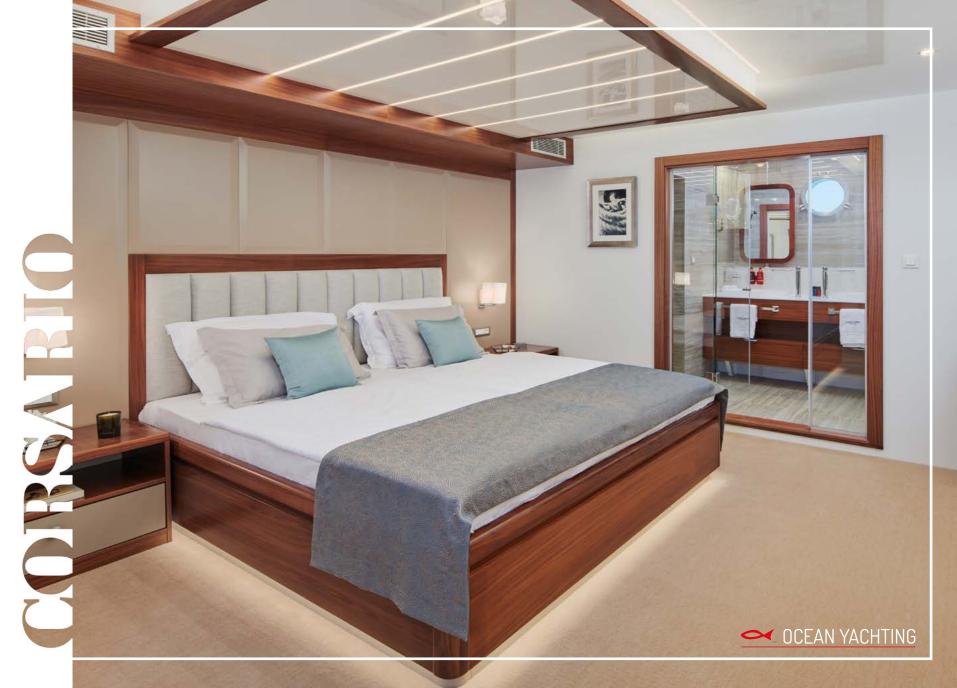

## **GUEST CABINS CONFIGURATION**

6 en-suite cabins for 12 guests 1 Master cabin (32 m2) with king size bed 1 Vip cabin (30 m2) with king size bed 2 Cabins (18 m2) with queen size bed 2 Cabins (17 m2) with 2 twin beds

CEAN YACHTING

Every cabin on the yacht is equipped with: WiFi, air conditioning system, flat screen TV, safe box, surround system with separate contro All the cabins have their own toilets. Cabin service: cabins are cleaned daily Amenities in all bathrooms: shampoo, toilet paper, soap, hair dryer.