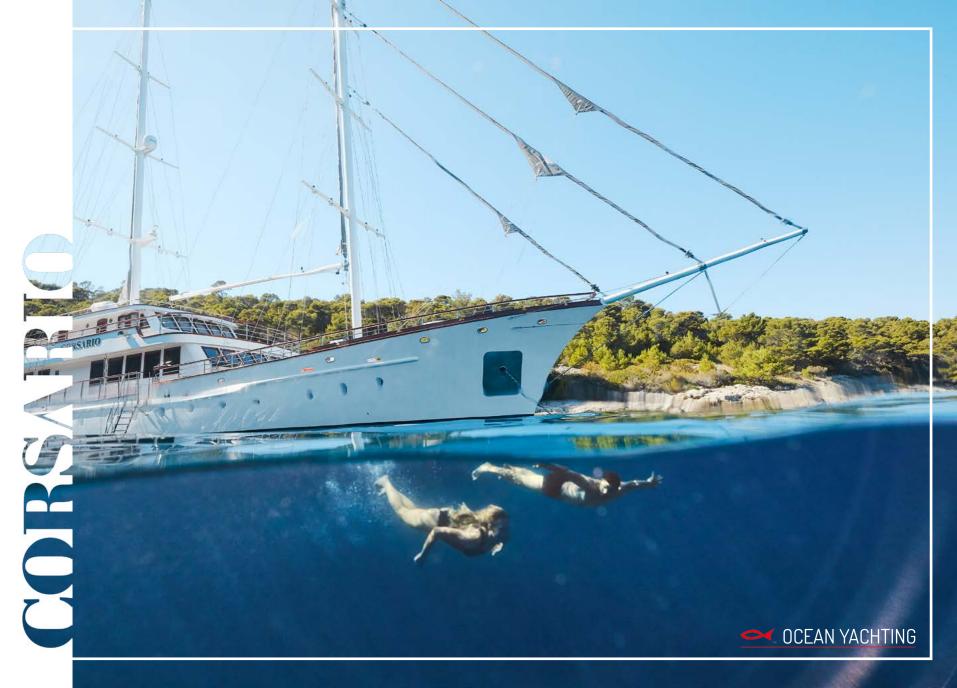

**Corsario** is a 48-meter long luxury yacht located in lovely Croatia, providing an utmost sailing experience and offering a top-notch service to all those in search of a stunning and relaxing getaway.

Hosting up to 12 guests, the yacht charter consists of 6 deluxe cabins, modern interiors and outside spaces, managed by a skilled 8-crew team.

Our yacht fleet is presented by a wellexperienced team sailing throughout Croatian coast and islands. 6 en-suite cabins for 12 guests present a perfect setup for a superb getaway, providing a relaxing atmosphere and unique spaces to all those in search of a **SS** distinctive travel experience.