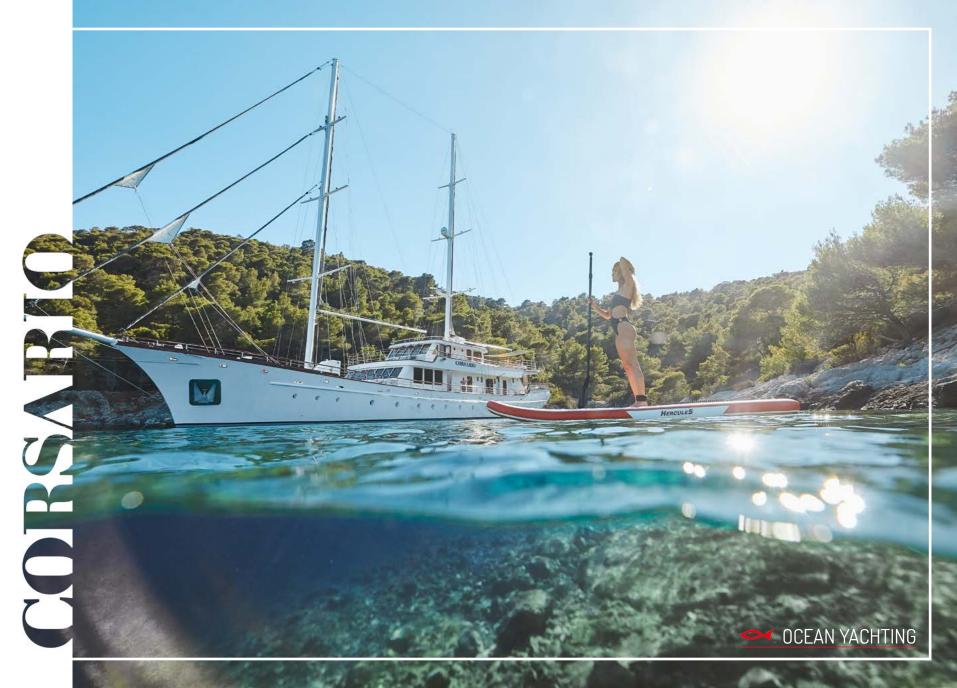

**Corsario** is a 48-meter long luxury yacht located in lovely Croatia, providing an utmost sailing experience and offering a top-notch service to all those in search of a stunning and relaxing getaway.

Hosting up to 12 guests, the yacht charter consists of 6 deluxe cabins, modern interiors and outside spaces, managed by a skilled 8-crew team.

Our yacht fleet is presented by a wellexperienced team sailing throughout Croatian coast and islands. 6 en-suite cabins for 12 guests present a perfect setup for a superb getaway, providing a relaxing atmosphere and unique spaces to all those in search of a **SS** distinctive travel experience.

#### LEISURE EQUIPMENT

Dinghy (5.5m; Yamaha 100hp) 2 sup boards and 2 kayaks Jet ski and water skiing equipment Snorkeling and fishing equipment 10

OCEAN YACHTING

ORSARIO