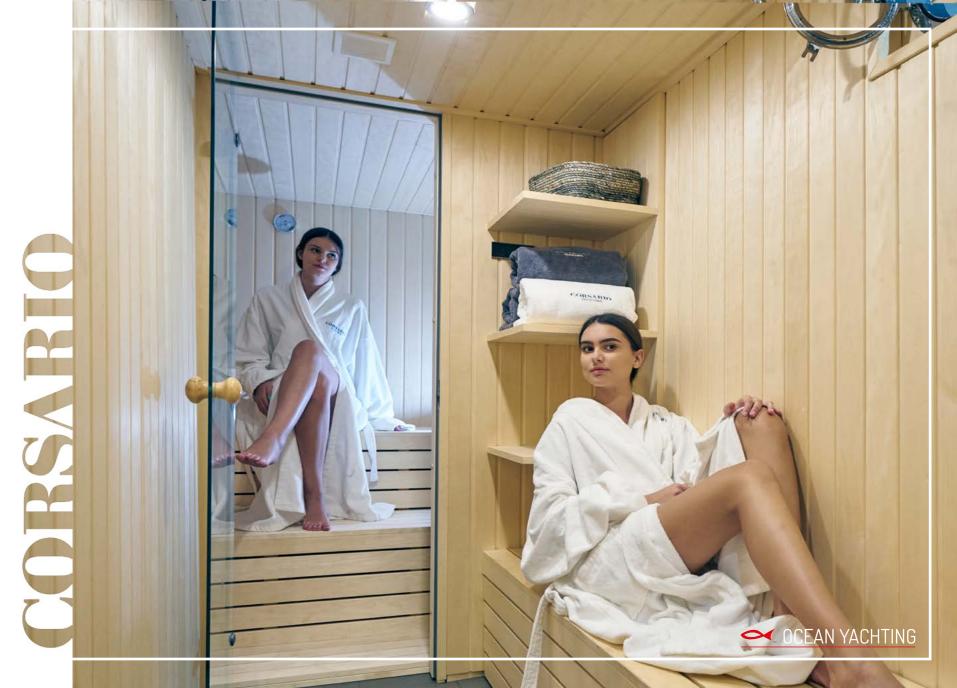

#### UPPER DECK, 120 M<sup>2</sup>

-

Sauna room on the upper deck Vast sunbathing area the upper deck Jacuzzi on the upper deck

1.2.00634

Main Saloon combines a spacious and luxury dining area with an elegant bar and lounge seating area Lounge area with smart TV, DVD, CD, radio, Playstation 4 Pad / iPod / mobile docking station Wi-Fi mobile internet connection Separate crew quarters Bar Office area in the saloon Air conditioning throughout guest and crew area