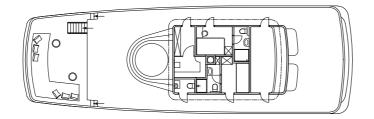

#### UPPER DECK, 120 M<sup>2</sup>

-

Sauna room on the upper deck Vast sunbathing area the upper deck Jacuzzi on the upper deck

1.2.00634

Main Saloon combines a spacious and luxury dining area with an elegant bar and lounge seating area Lounge area with smart TV, DVD, CD, radio, Playstation 4 Pad / iPod / mobile docking station Wi-Fi mobile internet connection Separate crew quarters Bar Office area in the saloon Air conditioning throughout guest and crew area