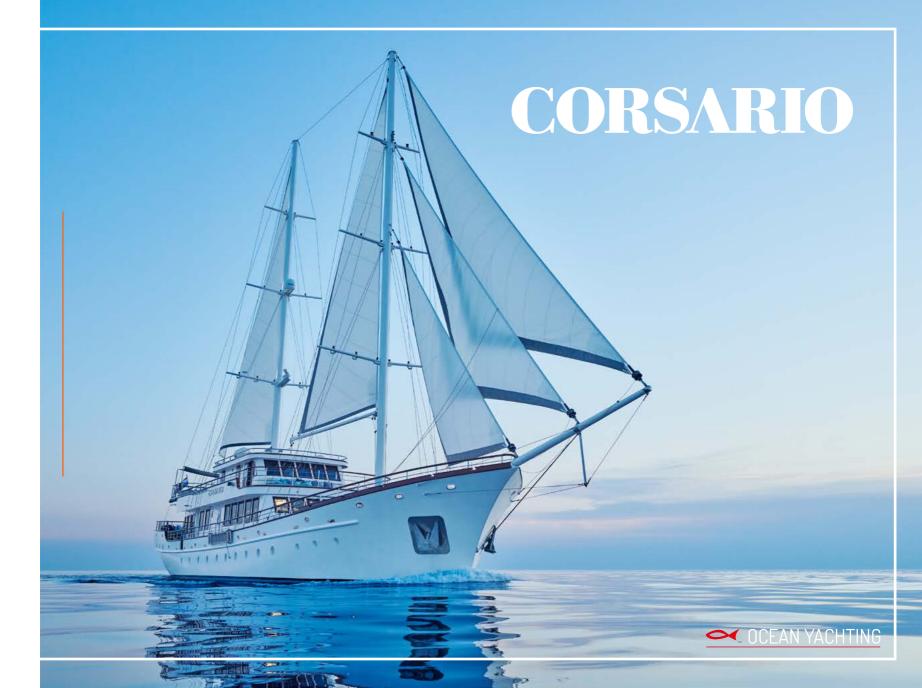

**Corsario** is a 48-meter long luxury yacht located in lovely Croatia, providing an utmost sailing experience and offering a top-notch service to all those in search of a stunning and relaxing getaway.

Hosting up to 12 guests, the yacht charter consists of 6 deluxe cabins, modern interiors and outside spaces, managed by a skilled 8-crew team.

Our yacht fleet is presented by a wellexperienced team sailing throughout Croatian coast and islands. 6 en-suite cabins for 12 guests present a perfect setup for a superb getaway, providing a relaxing atmosphere and unique spaces to all those in search of a **SS** distinctive travel experience.