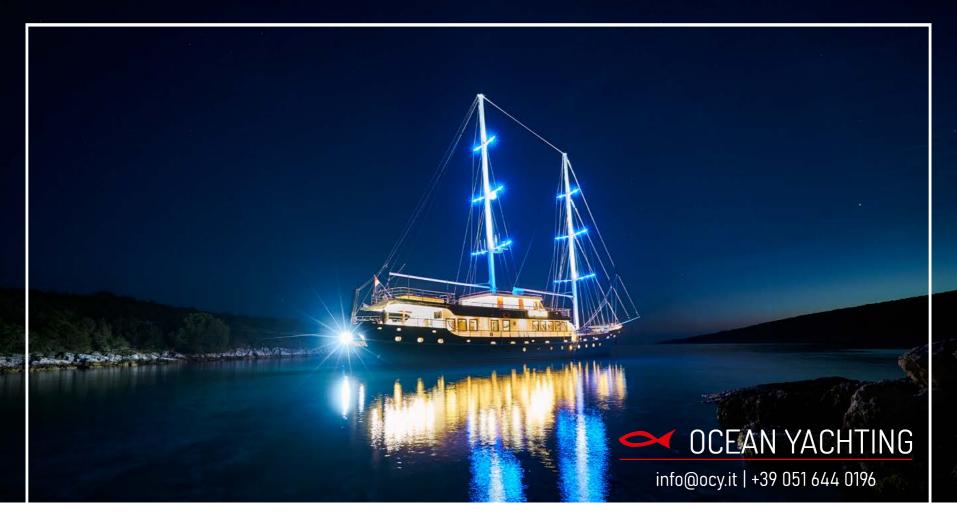

**Corsario** is a 48-meter long luxury yacht located in lovely Croatia, providing an utmost sailing experience and offering a top-notch service to all those in search of a stunning and relaxing getaway.

Hosting up to 12 guests, the yacht charter consists of 6 deluxe cabins, modern interiors and outside spaces, managed by a skilled 8-crew team.

Our yacht fleet is presented by a wellexperienced team sailing throughout Croatian coast and islands. 6 en-suite cabins for 12 guests present a perfect setup for a superb getaway, providing a relaxing atmosphere and unique spaces to all those in search of a **SS** distinctive travel experience.