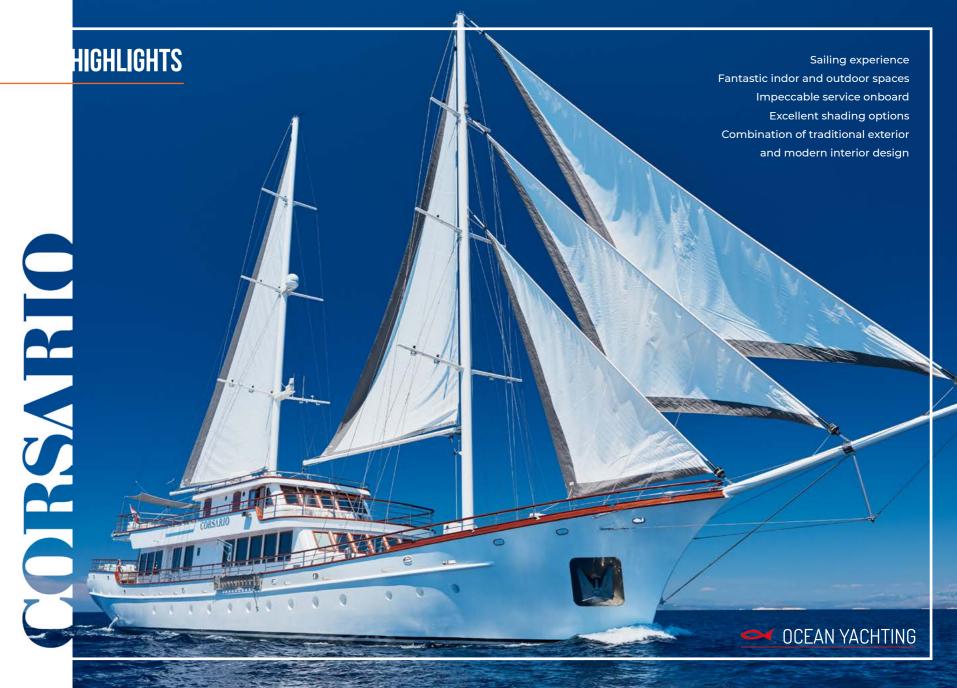

**Corsario** is a 48-meter long luxury yacht located in lovely Croatia, providing an utmost sailing experience and offering a top-notch service to all those in search of a stunning and relaxing getaway.

Hosting up to 12 guests, the yacht charter consists of 6 deluxe cabins, modern interiors and outside spaces, managed by a skilled 8-crew team.

Our yacht fleet is presented by a wellexperienced team sailing throughout Croatian coast and islands. 6 en-suite cabins for 12 guests present a perfect setup for a superb getaway, providing a relaxing atmosphere and unique spaces to all those in search of a **SS** distinctive travel experience.