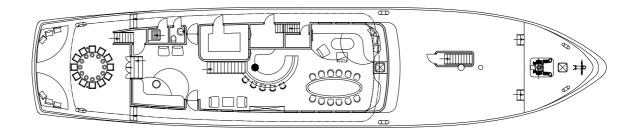

#### UPPER DECK, 120 M<sup>2</sup>

-

Sauna room on the upper deck Vast sunbathing area the upper deck Jacuzzi on the upper deck

1.2.00634

Main Saloon combines a spacious and luxury dining area with an elegant bar and lounge seating area Lounge area with smart TV, DVD, CD, radio, Playstation 4 Pad / iPod / mobile docking station Wi-Fi mobile internet connection Separate crew quarters Bar Office area in the saloon Air conditioning throughout guest and crew area