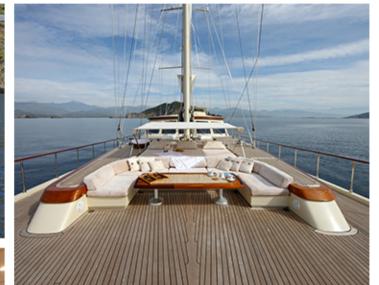

10 persons

1 VIP, 1 owner, 3 guests cabins

Entertainment system Each guest cabin is equipped with a flat screen

own mini-bar.

Castoldi 17ft 160hp waterjet, 2 Jet-ski, Waterski, Snorkelling gear, Fishing gear