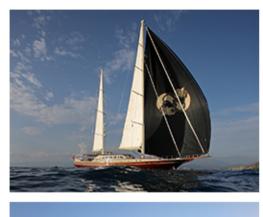

Arkin Pruva

Gocek

Length (Loa) 42.00 m

Breadth (B) 8.50 m

Draft ( d ) 3.50 m

Draft ( d ) 3.50 m

Main Engine Caterpillar C12 DITA x 2 x 490 hp

Cruising speed 10 knots