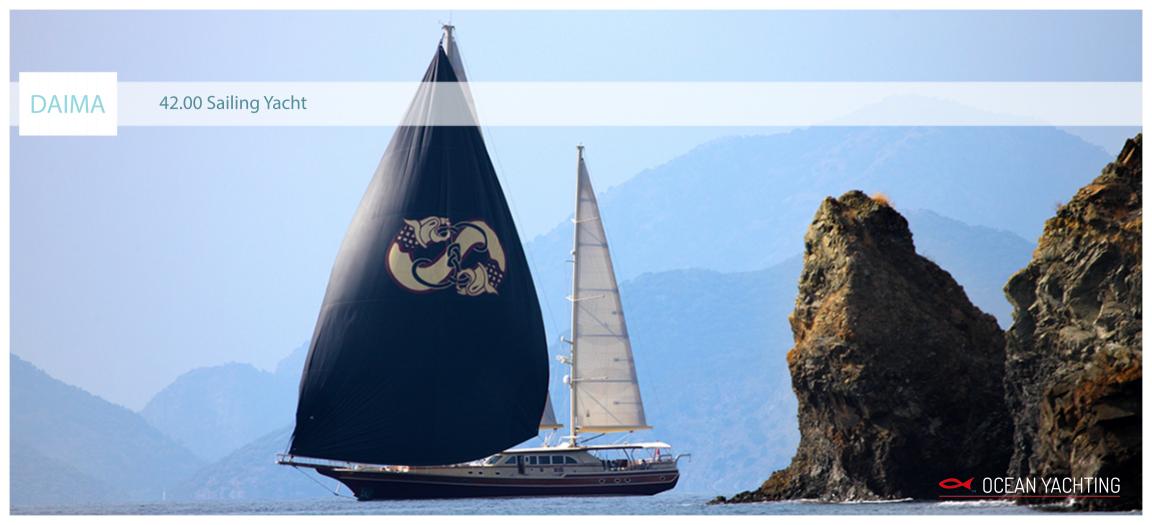

Builder Arkin
Year build / refit 2009

Yacht Name

Type

Flag

Base

Maltese

SY DAIMA

Sailing Yacht

Arkin Pruva

Gocek

Length (Loa) 42.00 m

Breadth (B) 8.50 m

Draft ( d ) 3.50 m

Draft ( d ) 3.50 m

Main Engine Caterpillar C12 DITA x 2 x 490 hp

Cruising speed 10 knots