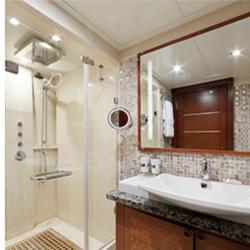

10 persons

1 VIP, 1 owner, 3 guests cabins

Entertainment system Each guest cabin is equipped with a flat screen

own mini-bar.

Castoldi 17ft 160hp waterjet, 2 Jet-ski, Waterski, Snorkelling gear, Fishing gear

TV and console to avail of the state-of-the-art entertainment and sound system (over 1,000 films to choose from), together with internet access and ipod point. Each guest suite has its

5 Cabins

Yes