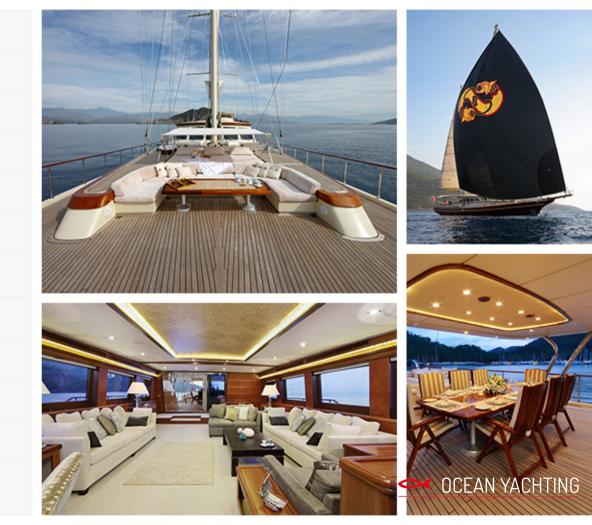

Builder Arkin
Year build / refit 2009

Yacht Name

Type

Flag

Base

Maltese

SY DAIMA

Sailing Yacht

Arkin Pruva

Gocek

Length (Loa) 42.00 m

Breadth (B) 8.50 m

Draft ( d ) 3.50 m

Draft ( d ) 3.50 m

Main Engine Caterpillar C12 DITA x 2 x 490 hp

Cruising speed 10 knots

10 persons

1 VIP, 1 owner, 3 guests cabins

Entertainment system Each guest cabin is equipped with a flat screen

own mini-bar.

Castoldi 17ft 160hp waterjet, 2 Jet-ski, Waterski, Snorkelling gear, Fishing gear

TV and console to avail of the state-of-the-art entertainment and sound system (over 1,000 films to choose from), together with internet access and ipod point. Each guest suite has its

5 Cabins

Yes