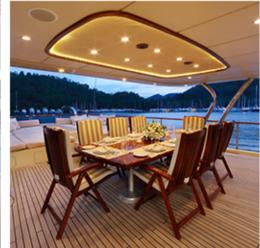

10 persons

1 VIP, 1 owner, 3 guests cabins

Entertainment system Each guest cabin is equipped with a flat screen

own mini-bar.

Castoldi 17ft 160hp waterjet, 2 Jet-ski, Waterski, Snorkelling gear, Fishing gear

TV and console to avail of the state-of-the-art entertainment and sound system (over 1,000 films to choose from), together with internet access and ipod point. Each guest suite has its

5 Cabins

Yes