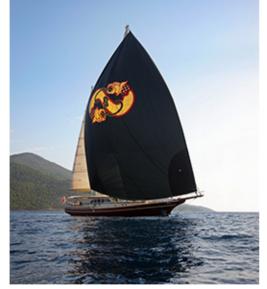

Builder Arkin
Year build / refit 2009

Yacht Name

Type

Flag

Base

Maltese

SY DAIMA

Sailing Yacht

Arkin Pruva

Gocek

Length (Loa) 42.00 m

Breadth (B) 8.50 m

Draft ( d ) 3.50 m

Draft ( d ) 3.50 m

Main Engine Caterpillar C12 DITA x 2 x 490 hp

Cruising speed 10 knots