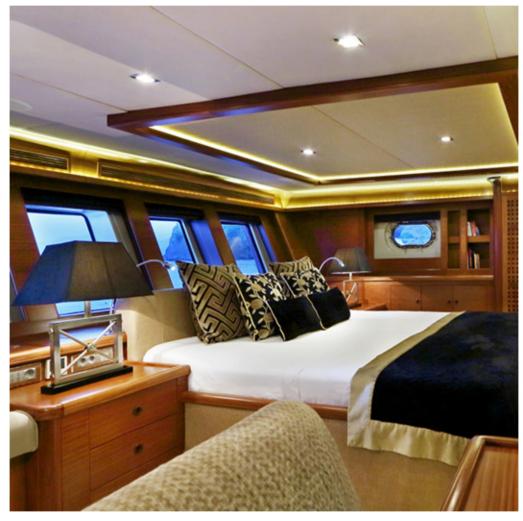

10 persons

1 VIP, 1 owner, 3 guests cabins

Entertainment system Each guest cabin is equipped with a flat screen

own mini-bar.

Castoldi 17ft 160hp waterjet, 2 Jet-ski, Waterski, Snorkelling gear, Fishing gear

TV and console to avail of the state-of-the-art entertainment and sound system (over 1,000 films to choose from), together with internet access and ipod point. Each guest suite has its

5 Cabins

Yes