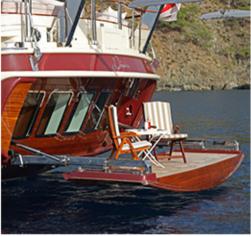

10 persons

1 VIP, 1 owner, 3 guests cabins

Entertainment system Each guest cabin is equipped with a flat screen

own mini-bar.

Castoldi 17ft 160hp waterjet, 2 Jet-ski, Waterski, Snorkelling gear, Fishing gear